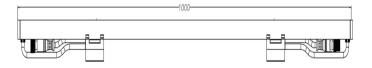

## TC-20-01/LED Linear bar

Size: Unit (mm)

## Features:

- 1. Minimal / minimalist lamp body appearance design meets modern industrial aesthetic standards
- 2. No glue full structure waterproof adopts new patented technology and technology
- 3. The whole flat cover and light guide end cover are used for uniform and frameless luminous effect
- 4. Square quick waterproof connector adopts patent technology of automobile piston type with nano breathing valve
- 5. The luminous mask is made of 3mm imported PC material, which has good UV resistance and corrosion resistance

## Parameter:

| Lamp Parameter             |                                     | LED parameter      |                                                                                                                             |
|----------------------------|-------------------------------------|--------------------|-----------------------------------------------------------------------------------------------------------------------------|
| Beam Angle                 | 120°                                | LED chip           | Cree/OSRAM                                                                                                                  |
| case material/color        | Aviation grade aluminum alloy(Grey) | LED Item           | 5050/2835                                                                                                                   |
| Cover<br>material/color    | Frosted PC cover                    | ССТ                | Single color/RGB/RGBW                                                                                                       |
| IP rate                    | IP66 structure waterproof           | LED Life           | 50000h                                                                                                                      |
| Lamp Power                 | 12W/15W                             | Other Parameter    |                                                                                                                             |
| Input Voltage              | DC24V/DC48V                         | Cable size         | 5 pins rubber cable(power cable 1 mm², signal cable 0.3mm²), connector: φ16mm Aluminium alloy+φ1.5mm Gold-plated solid Pins |
| Pixel segment              | Single color/8 PIXELS               | Cable length       | 150mm                                                                                                                       |
| Light Efficiency           | 75lm/w(white)                       | Fixing clip        | 304 Stainless steel                                                                                                         |
| Light angle                | Fixing clip for option              | Light distribution |                                                                                                                             |
| Cable location             | From the bottom                     | -/-180 150         |                                                                                                                             |
| Control way                | ON-OFF /DMX512                      |                    |                                                                                                                             |
| Series connection quantity | 10pcs                               |                    |                                                                                                                             |