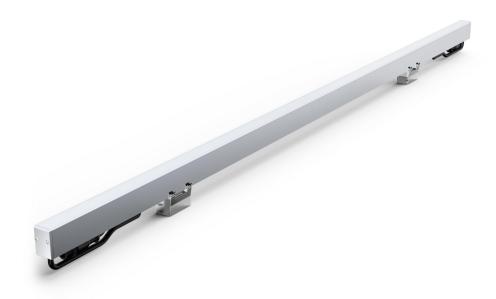

## TC-20-01/LED Linear bar

Size: Unit (mm)

## TC-20-01/LED Linear bar

## Features:

- 1. Minimal / minimalist lamp body appearance design meets modern industrial aesthetic standards
- 2. No glue full structure waterproof adopts new patented technology and technology
- 3. The whole flat cover and light guide end cover are used for uniform and frameless luminous effect
- 4. Square quick waterproof connector adopts patent technology of automobile piston type with nano breathing valve
- 5. The luminous mask is made of 3mm imported PC material, which has good UV resistance and corrosion resistance