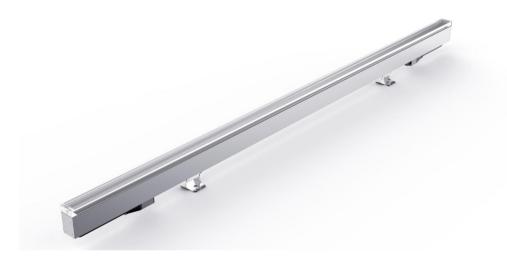

## TF-25-01/LED Linear bar

Unit (mm) Size:

## TF-25-01/LED Linear bar

## **Features:**

- 1. Minimal / minimalist lamp body appearance design meets modern industrial aesthetic standards
- 2. No glue full structure waterproof adopts new patented technology and technology
- 3. The whole flat cover and light guide end cover are used for uniform and frameless luminous effect
- 4. Square quick waterproof connector adopts patent technology of automobile piston type with nano breathing valve
- 5. The luminous mask is made of 3mm imported PC material, which has good UV resistance and corrosion resistance