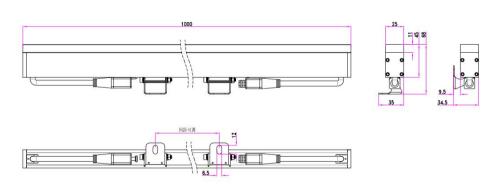

## TF-25-01/LED Linear bar





















Unit (mm) Size:



## TF-25-01/LED Linear bar



## **Features:**

- 1. Minimal / minimalist lamp body appearance design meets modern industrial aesthetic standards
- 2. No glue full structure waterproof adopts new patented technology and technology
- 3. The whole flat cover and light guide end cover are used for uniform and frameless luminous effect
- 4. Square quick waterproof connector adopts patent technology of automobile piston type with nano breathing valve
- 5. The luminous mask is made of 3mm imported PC material, which has good UV resistance and corrosion resistance

## Parameter:

| Lamp Parameter             |                                     | LED parameter                                 |