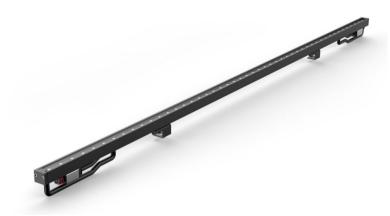

## XM-18-01/LED wall washer

Size: Unit (mm)

## XM-18-01/LED wall washer

## Features:

- 1. Mini / minimalist lamp body with design patent conforms to modern industrial aesthetic standard
- 2. The whole structure waterproof adopts the new patented technology and technology of extrusion silicone strip
- 3. Square quick waterproof connector adopts patent technology of automobile piston type with nano breathing valve
- 4. The luminescent surface is made of frosted glass or milky white PC and other materials to meet various luminescent requirements
- 5. Various installation methods can be selected according to the site installation conditions