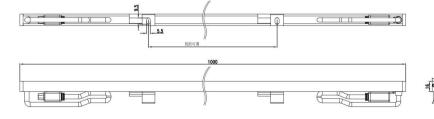

## XM-18-01/LED wall washer

Size: Unit (mm)

## Parameter:

| Lamp Parameter                   |                                     | LED parameter                                                |                                                                                                                          |
|----------------------------------|-------------------------------------|--------------------------------------------------------------|--------------------------------------------------------------------------------------------------------------------------|
| Beam Angle                       | 120°                                | LED chip                                                     | OSRAM                                                                                                                    |
| case<br>material/color           | Aviation grade aluminum alloy(Grey) | LED Item                                                     | 2835                                                                                                                     |
| Cover<br>material/color          | Frosted tempered glass              | ССТ                                                          | Single color/RGBW                                                                                                        |
| IP rate                          | IP65 structure<br>waterproof        | LED Life                                                     | 50000 h                                                                                                                  |
| Lamp Power                       | 12W/15W                             | Other Parameter                                              |                                                                                                                          |
| Input Voltage                    | DC24V/DC48V                         | Cable size                                                   | 5 pins rubber cable(power cable 1 mm²,signal cable 0.3mm²),connector:φ16mm Aluminium alloy+φ1.5mm Gold-plated solid Pins |
| Pixel segment                    | 8 pixels                            | Cable length                                                 | 150mm                                                                                                                    |
| Light Efficiency                 | 75lm/w(white)                       | Fixing clip                                                  | 304 Stainless steel                                                                                                      |
| Light angle                      | adjustable                          | Light distribution                                           |                                                                                                                          |
| Cable location                   | From the bottom                     | -150<br>-150<br>-150<br>-150<br>-150<br>-150<br>-150<br>-150 |                                                                                                                          |
| Control way                      | ON-OFF /DMX512                      |                                                              |                                                                                                                          |
| Series<br>connection<br>quantity | 10pcs                               |                                                              |                                                                                                                          |