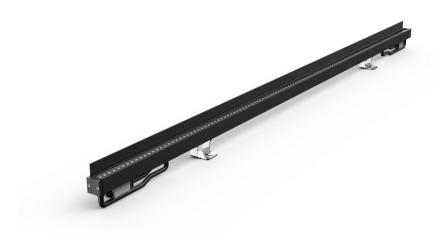

## XM-20-03/LED wall washer

Size: Unit (mm)

## XM-20-03/LED wall washer

## **Features:**

- 1. Mini / minimalist lamp body with design patent conforms to modern industrial aesthetic standard
- 2. The whole structure waterproof adopts the new patented technology and technology of extrusion silicone strip
- 3. Square quick waterproof connector adopts patent technology of automobile piston type with nano breathing valve
- 4. The luminescent surface is made of frosted glass or milky white PC and other materials to meet various luminescent requirements
- 5. Various installation methods can be selected according to the site installation conditions