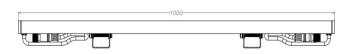

## XM-20-03/LED wall washer





















Size: Unit (mm)







## XM-20-03/LED wall washer



## **Features:**

- 1. Mini / minimalist lamp body with design patent conforms to modern industrial aesthetic standard
- 2. The whole structure waterproof adopts the new patented technology and technology of extrusion silicone strip
- 3. Square quick waterproof connector adopts patent technology of automobile piston type with nano breathing valve
- 4. The luminescent surface is made of frosted glass or milky white PC and other materials to meet various luminescent requirements
- 5. Various installation methods can be selected according to the site installation conditions

## Parameter:

| Lamp Parameter                   |                                     | LED parameter                                                |