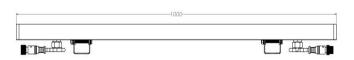

## XM-25-01/LED wall washer





















Size: Unit (mm)







## XM-25-01/LED wall washer



## **Features:**

- 1. Mini / minimalist lamp body with design patent conforms to modern industrial aesthetic standard
- 2. The whole structure waterproof adopts the new patented technology and technology of extrusion silicone strip
- 3. Square quick waterproof connector adopts patent technology of automobile piston type with nano breathing valve
- 4. The luminescent surface is made of frosted glass or milky white PC and other materials to meet various luminescent requirements
- $5.\ Various\ installation\ methods\ can\ be\ selected\ according\ to\ the\ site\ installation\ conditions$

## Parameter:

| Lamp Parameter                   |                                     | LED parameter