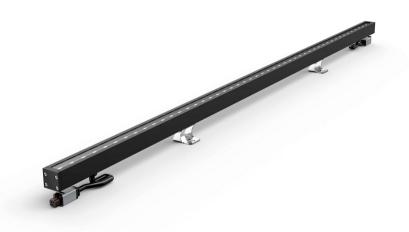

## XM-25-01/LED wall washer

Size: Unit (mm)

## XM-25-01/LED wall washer

## **Features:**

- 1. Mini / minimalist lamp body with design patent conforms to modern industrial aesthetic standard
- 2. The whole structure waterproof adopts the new patented technology and technology of extrusion silicone strip
- 3. Square quick waterproof connector adopts patent technology of automobile piston type with nano breathing valve
- 4. The luminescent surface is made of frosted glass or milky white PC and other materials to meet various luminescent requirements
- $5.\ Various\ installation\ methods\ can\ be\ selected\ according\ to\ the\ site\ installation\ conditions$