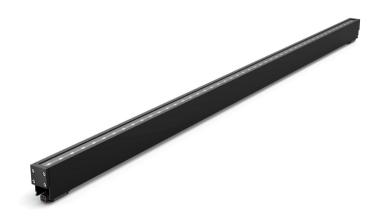

## XM-25-02/LED wall washer

Size: Unit (mm)

## XM-25-02/LED wall washer

## **Features:**

- 1. Mini / minimalist lamp body with design patent conforms to modern industrial aesthetic standard
- 2. The whole structure waterproof adopts the new patented technology and technology of extrusion silicone strip
- 3. Square quick waterproof connector adopts patent technology of automobile piston type with nano breathing valve
- 4. The luminescent surface is made of frosted glass or milky white PC and other materials to meet various luminescent requirements
- 5. Various installation methods can be selected according to the site installation conditions