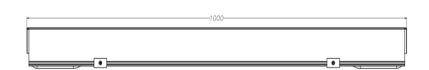

## TC-25-02/LED Linear bar





















Size: Unit (mm)



## TC-25-02/LED Linear bar



## **Features:**

- 1. Minimal / minimalist lamp body appearance design meets modern industrial aesthetic standards
- 2. No glue full structure waterproof adopts new patented technology and technology
- 3. The whole flat cover and light guide end cover are used for uniform and frameless luminous effect
- 4. Square quick waterproof connector adopts patent technology of automobile piston type with nano breathing valve
- 5. The luminous mask is made of 3mm imported PC material, which has good UV resistance and corrosion resistance

## Parameter:

| Lamp Parameter             |                                     | LED parameter                           |