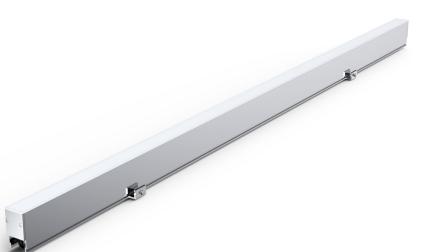

## TC-25-02/LED Linear bar

Size: Unit (mm)

## TC-25-02/LED Linear bar

## **Features:**

- 1. Minimal / minimalist lamp body appearance design meets modern industrial aesthetic standards
- 2. No glue full structure waterproof adopts new patented technology and technology
- 3. The whole flat cover and light guide end cover are used for uniform and frameless luminous effect
- 4. Square quick waterproof connector adopts patent technology of automobile piston type with nano breathing valve
- 5. The luminous mask is made of 3mm imported PC material, which has good UV resistance and corrosion resistance