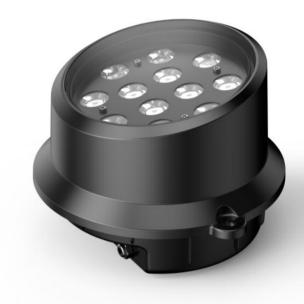

## ME-200-01/LED Flood Light

## **Features:**

- 1.The miniature / minimalist lamp body has the appearance design patent and conforms to th e modern industrial aesthetics standard;
- 2. The whole structure adopts mechanical locking silicone pad technology to ensure high and low temperature durability;
- 3. It adopts exclusive ultra long-distance accurate projection technology and 93% transmittan ce ultra white tempered glass;
- 4. Adopt die-casting aluminum lamp body and composite metal high-efficiency heat cond uction patented technology;
- 5. High efficiency DMX control system above 0.95 can be built in;
- 6. Semi buried installation.