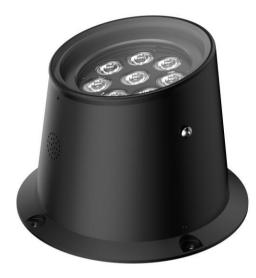

## MD-140-01/LED Flood Light

Size: Unit (mm)

## MD-140-01/LED Flood Light

## **Features:**

- 1.The miniature / minimalist lamp body has the appearance design patent and conforms to the modern industrial aesthetics standard;
- 2. The whole structure adopts mechanical locking silicone pad technology to ensure high and low temperature durability;
- 3. It adopts exclusive ultra long-distance accurate projection technology and 93% transmittan ce ultra white tempered glass;
- 4. Adopt die-casting aluminum lamp body and composite metal high-efficiency heat cond uction patented technology;
- 5. High efficiency DMX control system above 0.95 can be built in;
- 6. Standard 304 stainless steel open tank.