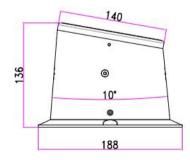

## MD-140-01/LED Flood Light

Size: Unit (mm)

## Parameter:

| Lamp Parameter             |                              | LED parameter                                          |                            |
|----------------------------|------------------------------|--------------------------------------------------------|----------------------------|
| Beam Angle                 | 20°30°45°60°                 | LED chip                                               | Cree                       |
| case material/color        | Die-casting aluminum(Black)  | LED Item                                               | XTE/XML                    |
| Cover<br>material/color    | Ultra clear tempered glass   | ССТ                                                    | Single color/RGBW          |
| IP rate                    | IP66 structure<br>waterproof | LED Power                                              | 5W/10W                     |
| Lamp Power                 | 18W-24W                      | Other Parameter                                        |                            |
| Input Voltage              | DC24V/AC85-265V              | Cable size                                             | 3 pins 1.5mm² rubber cable |
| PF                         | 0.9                          | Cable length                                           | 300mm                      |
| Light Efficiency           | 85lm/w(white)                | Fixing clip                                            | Die-casting aluminum       |
| Light angle                | 180°adjustable               | Light distribution                                     |                            |
| Cable location             | From the bottom              | -150 -/+180 150 -120 -120 -120 -120 -120 -120 -120 -12 |                            |
| Control way                | ON-OFF /DMX512               |                                                        |                            |
| Environment<br>temperature | -30°C~+35°C                  |                                                        |                            |