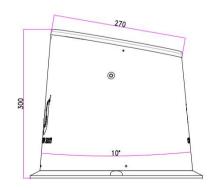

## MD-270-01/LED Flood Light



















Size: Unit (mm)



## MD-270-01/LED Flood Light



## **Features:**

- 1.The miniature / minimalist lamp body has the appearance design patent and conforms to the modern industrial aesthetics standard;
- 2. The whole structure adopts mechanical locking silicone pad technology to ensure high and low temperature durability;
- 3. It adopts exclusive ultra long-distance accurate projection technology and 93% transmittan ce ultra white tempered glass;
- 4. Adopt die-casting aluminum lamp body and composite metal high-efficiency heat cond uction patented technology;
- 5. High efficiency DMX control system above 0.95 can be built in;
- 6. Standard 304 stainless steel open tank.

## Parameter:

| Lamp Parameter             |                             | LED parameter      |                            |
|---------