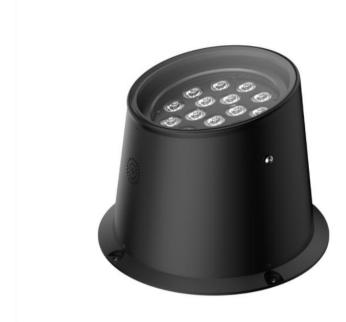

## MD-270-01/LED Flood Light

Size: Unit (mm)

## MD-270-01/LED Flood Light

## **Features:**

- 1.The miniature / minimalist lamp body has the appearance design patent and conforms to the modern industrial aesthetics standard;
- 2. The whole structure adopts mechanical locking silicone pad technology to ensure high and low temperature durability;
- 3. It adopts exclusive ultra long-distance accurate projection technology and 93% transmittan ce ultra white tempered glass;
- 4. Adopt die-casting aluminum lamp body and composite metal high-efficiency heat cond uction patented technology;
- 5. High efficiency DMX control system above 0.95 can be built in;
- 6. Standard 304 stainless steel open tank.