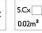

## MD-270-01/LED Flood Light



















Size: Unit (mm)



## MD-270-01/LED Flood Light



## **Features:**

- 1.The miniature / minimalist lamp body has the appearance design patent and conforms to the modern industrial aesthetics standard;
- 2. The whole structure adopts mechanical locking silicone pad technology to ensure high and low temperature durability;
- 3. It adopts exclusive ultra long-distance accurate projection technology and 93% transmittan ce ultra white tempered glass;
- 4. Adopt die-casting aluminum lamp body and composite metal high-efficiency heat cond uction patented technology;
- 5. High efficiency DMX control system above 0.95 can be built in;
- 6. Standard 304 stainless steel open tank.

## Parameter:

| Lamp Parameter             |                             | LED parameter      |