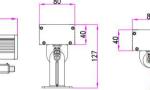

## XD-80-01/LED wall washer





Size:





Unit (mm)

## XD-80-01/LED wall washer

## Features:

- 1. Minimalist lamp body with design patent conforms to modern industrial aesthetic standard
- 2. The whole structure waterproof adopts the new patented technology and technology of extrusion silicone strip
- 3. Square quick waterproof connector adopts patent technology of automobile piston type with nano breathing valve
- 4. Adopt the precise light distribution technology exclusive to wall washing lamp and 93% light transmittance ultra white toughened glass
- 5. 304 stainless steel with locking function damping rotating bracket with patented technology as standard

## Parameter:

| Lamp Parameter             |                                        | LED parameter