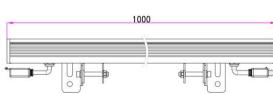

## XD-80-01/LED wall washer





Size:





Unit (mm)

## XD-80-01/LED wall washer

## Features:

- 1. Minimalist lamp body with design patent conforms to modern industrial aesthetic standard
- 2. The whole structure waterproof adopts the new patented technology and technology of extrusion silicone strip
- 3. Square quick waterproof connector adopts patent technology of automobile piston type with nano breathing valve
- 4. Adopt the precise light distribution technology exclusive to wall washing lamp and 93% light transmittance ultra white toughened glass
- 5. 304 stainless steel with locking function damping rotating bracket with patented technology as standard

## Parameter:

| Lamp Parameter             |                                        | LED parameter