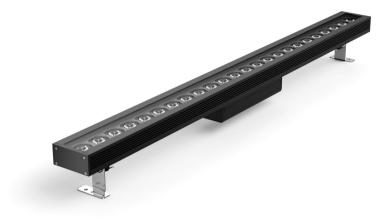

## XD-80-01/LED wall washer





Size:





Unit (mm)

## XD-80-01/LED wall washer

## Features:

- 1. Minimalist lamp body with design patent conforms to modern industrial aesthetic standard
- 2. The whole structure waterproof adopts the new patented technology and technology of extrusion silicone strip
- 3. Square quick waterproof connector adopts patent technology of automobile piston type with nano breathing valve
- 4. Adopt the precise light distribution technology exclusive to wall washing lamp and 93% light transmittance ultra white toughened glass
- 5. 304 stainless steel with locking function damping rotating bracket with patented technology as standard

## Parameter:

| Lamp Parameter             |                                        | LED parameter