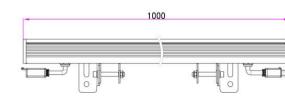

## XD-70-01/LED wall washer





Size:









## XD-70-01/LED wall washer



## 1. Minimalist lamp body with design patent conforms to modern industrial aesthetic standard

- 2. The whole structure waterproof adopts the new patented technology and technology of extrusion silicone strip
- 3. Square quick waterproof connector adopts patent technology of automobile piston type with nano breathing valve
- 4. Adopt the precise light distribution technology exclusive to wall washing lamp and 93% light transmittance ultra white toughened glass
- 5. 304 stainless steel with locking function damping rotating bracket with patented technology as standard

## **Parameter:**

Features:

| Lamp Parameter             |                                        | LED parameter      |                                         |
|---------------------