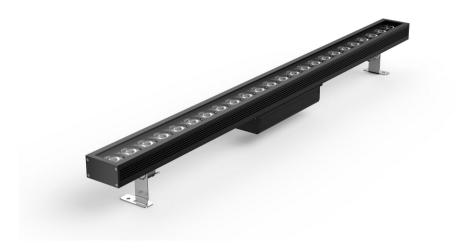

## XD-70-01/LED wall washer

Size:

## 1. Minimalist lamp body with design patent conforms to modern industrial aesthetic standard

- 2. The whole structure waterproof adopts the new patented technology and technology of extrusion silicone strip
- 3. Square quick waterproof connector adopts patent technology of automobile piston type with nano breathing valve
- 4. Adopt the precise light distribution technology exclusive to wall washing lamp and 93% light transmittance ultra white toughened glass
- 5. 304 stainless steel with locking function damping rotating bracket with patented technology as standard