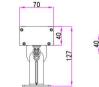

## XD-70-01/LED wall washer





Size:









## XD-70-01/LED wall washer



## 1. Minimalist lamp body with design patent conforms to modern industrial aesthetic standard

- 2. The whole structure waterproof adopts the new patented technology and technology of extrusion silicone strip
- 3. Square quick waterproof connector adopts patent technology of automobile piston type with nano breathing valve
- 4. Adopt the precise light distribution technology exclusive to wall washing lamp and 93% light transmittance ultra white toughened glass
- 5. 304 stainless steel with locking function damping rotating bracket with patented technology as standard

## **Parameter:**

Features:

| Lamp Parameter             |                                        | LED parameter      |                                         |
|-----------------------