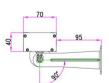

## XD-70-01/LED wall washer





Size:









## XD-70-01/LED wall washer



## 1. Minimalist lamp body with design patent conforms to modern industrial aesthetic standard

- 2. The whole structure waterproof adopts the new patented technology and technology of extrusion silicone strip
- 3. Square quick waterproof connector adopts patent technology of automobile piston type with nano breathing valve
- 4. Adopt the precise light distribution technology exclusive to wall washing lamp and 93% light transmittance ultra white toughened glass
- 5. 304 stainless steel with locking function damping rotating bracket with patented technology as standard

## **Parameter:**

Features:

| Lamp Parameter             |                                        | LED parameter      |                                         |
|-------------------------