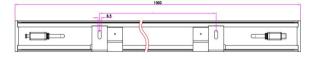

## XF-60-01/LED wall washer



Size:

## Unit (mm)









## Features:

- 1. Minimalist lamp body with design patent conforms to modern industrial aesthetic standard
- 2. The whole structure waterproof adopts the new patented technology and technology of extrusion silicone strip
- 3. Square quick waterproof connector adopts patent technology of automobile piston type with nano breathing valve
- 4. Adopt the precise light distribution technology exclusive to wall washing lamp and 93% light transmittance ultra white toughened glass
- 5. 304 stainless steel with locking function damping rotating bracket with patented technology as standard

## Parameter:

| Lamp Parameter             |                                        | LED parameter