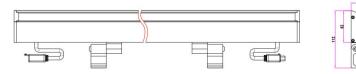

## XF-60-01/LED wall washer



Size:

## Unit (mm)









## Features:

- 1. Minimalist lamp body with design patent conforms to modern industrial aesthetic standard
- 2. The whole structure waterproof adopts the new patented technology and technology of extrusion silicone strip
- 3. Square quick waterproof connector adopts patent technology of automobile piston type with nano breathing valve
- 4. Adopt the precise light distribution technology exclusive to wall washing lamp and 93% light transmittance ultra white toughened glass
- 5. 304 stainless steel with locking function damping rotating bracket with patented technology as standard

## Parameter:

| Lamp Parameter             |                                        | LED parameter