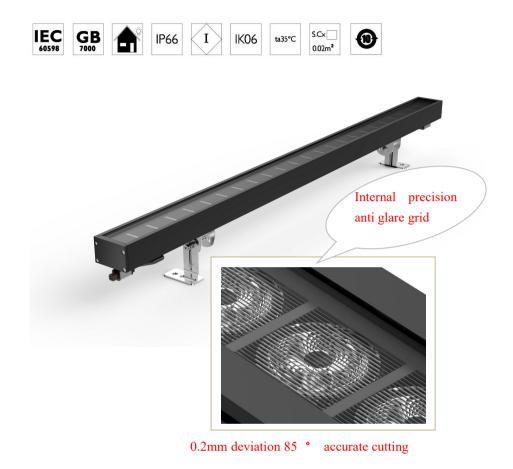

## Features:

- 1. Minimalist lamp body with design patent conforms to modern industrial aesthetic standard
- 2. The whole structure waterproof adopts the new patented technology and technology of extrusion silicone strip
- 3. Square quick waterproof connector adopts patent technology of automobile piston type with nano breathing valve
- 4. Adopt the precise light distribution technology exclusive to wall washing lamp and 93% light transmittance ultra white toughened glass
- 5. 304 stainless steel with locking function damping rotating bracket with patented technology as standard