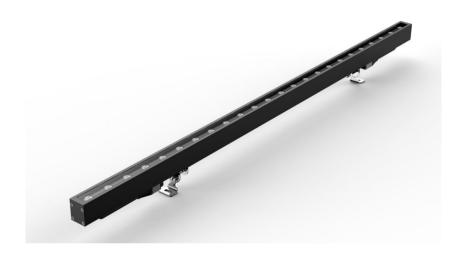

## XE-30-01/LED wall washer



















Size: Unit (mm)







## XE-30-01/LED wall washer



## **Features:**

- 1. Minimalist lamp body with design patent conforms to modern industrial aesthetic standard
- 2. The whole structure waterproof adopts the new patented technology and technology of extrusion silicone strip
- 3. Breakthrough use of built-in 0.95 or higher efficiency DMX multi segment control system
- 4. Adopt the precise light distribution technology exclusive to wall washing lamp and 93% light transmittance ultra white toughened glass
- 5. 304 stainless steel with locking function damping rotating bracket with patented technology as standard

## Parameter:

| Lamp Parameter             |                                     | LED parameter                                                                            |