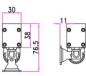

## XE-30-01/LED wall washer



















Size: Unit (mm)







## XE-30-01/LED wall washer



## **Features:**

- 1. Minimalist lamp body with design patent conforms to modern industrial aesthetic standard
- 2. The whole structure waterproof adopts the new patented technology and technology of extrusion silicone strip
- 3. Breakthrough use of built-in 0.95 or higher efficiency DMX multi segment control system
- 4. Adopt the precise light distribution technology exclusive to wall washing lamp and 93% light transmittance ultra white toughened glass
- 5. 304 stainless steel with locking function damping rotating bracket with patented technology as standard

## Parameter:

| Lamp Parameter             |                                     | LED parameter                                                                            |