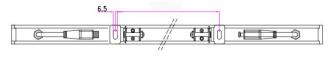

## XE-30-01/LED wall washer



















Size: Unit (mm)







## XE-30-01/LED wall washer



## **Features:**

- 1. Minimalist lamp body with design patent conforms to modern industrial aesthetic standard
- 2. The whole structure waterproof adopts the new patented technology and technology of extrusion silicone strip
- 3. Breakthrough use of built-in 0.95 or higher efficiency DMX multi segment control system
- 4. Adopt the precise light distribution technology exclusive to wall washing lamp and 93% light transmittance ultra white toughened glass
- 5. 304 stainless steel with locking function damping rotating bracket with patented technology as standard

## Parameter:

| Lamp Parameter             |                                     | LED parameter                                                                            |