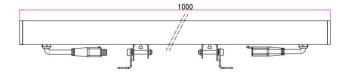

## XE-30-01/LED wall washer



















Size: Unit (mm)







## XE-30-01/LED wall washer



## **Features:**

- 1. Minimalist lamp body with design patent conforms to modern industrial aesthetic standard
- 2. The whole structure waterproof adopts the new patented technology and technology of extrusion silicone strip
- 3. Breakthrough use of built-in 0.95 or higher efficiency DMX multi segment control system
- 4. Adopt the precise light distribution technology exclusive to wall washing lamp and 93% light transmittance ultra white toughened glass
- 5. 304 stainless steel with locking function damping rotating bracket with patented technology as standard

## Parameter:

| Lamp Parameter             |                                     | LED parameter                                                                            |