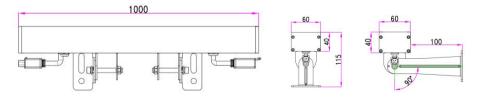

## XD-60-01/LED wall washer





















Unit (mm) Size:



## XD-60-01/LED wall washer



## **Features:**

- 1. Minimalist lamp body with design patent conforms to modern industrial aesthetic standard
- 2. The whole structure waterproof adopts the new patented technology and technology of extrusion silicone strip
- 3. Square quick waterproof connector adopts patent technology of automobile piston type with nano breathing valve
- 4. Adopt the precise light distribution technology exclusive to wall washing lamp and 93% light transmittance ultra white toughened glass
- 5. 304 stainless steel with locking function damping rotating bracket with patented technology as

## Parameter:

| Lamp Parameter             |                                     | LED parameter                                 |                             |
|---------------------