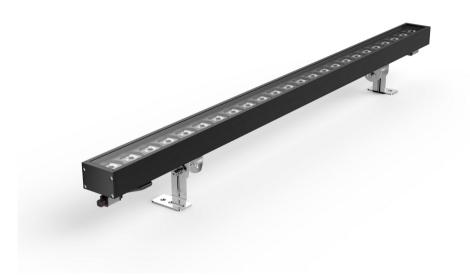

## XD-60-01/LED wall washer

Unit (mm) Size:

## XD-60-01/LED wall washer

## **Features:**

- 1. Minimalist lamp body with design patent conforms to modern industrial aesthetic standard
- 2. The whole structure waterproof adopts the new patented technology and technology of extrusion silicone strip
- 3. Square quick waterproof connector adopts patent technology of automobile piston type with nano breathing valve
- 4. Adopt the precise light distribution technology exclusive to wall washing lamp and 93% light transmittance ultra white toughened glass
- 5. 304 stainless steel with locking function damping rotating bracket with patented technology as