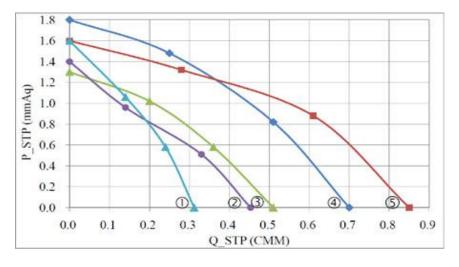

## Motor: DC Brushless type

| Spec.<br>Model    | Size(mm) |     |     | Rated          | Rated          | Speed    | Max                | Maximun<br>Air Flow | Noise | Weight | Safety Approval |     |    |
|-------------------|----------|-----|-----|----------------|----------------|----------|--------------------|---------------------|-------|--------|-----------------|-----|----|
|                   | А        | В   | С   | Voltage<br>(V) | Current<br>(A) | (r.p.m.) | Pressure<br>(mmAq) | (m³/min)            | (dBA) | (g)    | UL              | TUV | CE |
| JED-02509A12-3B ① | 98       | 108 | 128 | 12             | 0.11           | 3500     | 1.6                | 0.31                | 32    | 95     |                 |     | 0  |
| JED-02515A12-3B ② | 160      | 170 | 190 |                | 0.13           | 2900     | 1.4                | 0.45                | 29    | 120    |                 |     | 0  |
| JED-02519A12-3B ③ | 198      | 208 | 228 |                | 0.14           | 2700     | 1.3                | 0.51                | 28    | 140    |                 |     | 0  |
| JED-02524A12-3B ④ | 250      | 260 | 280 |                | 0.20           | 2600     | 1.8                | 0.70                | 32    | 160    |                 |     | 0  |
| JED-02529A12-3B ⑤ | 298      | 308 | 328 |                | 0.21           | 2500     | 1.6                | 0.85                | 33    | 180    |                 |     | c  |