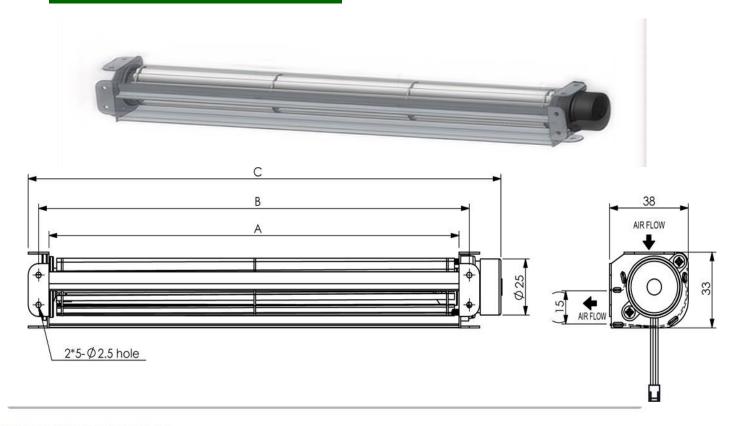

## Size: JED-025 DC Fan

## Motor: DC Brushless type

| Spec.<br>Model    | Size(mm) |     |     | Rated          | Rated          | Speed    | Max                | Maximun<br>Air Flow | Noise | Weight | Safety Approval |     |    |
|-------------------|----------|-----|-----|----------------|----------------|----------|--------------------|---------------------|-------|--------|-----------------|-----|----|
|                   | А        | В   | С   | Voltage<br>(V) | Current<br>(A) | (r.p.m.) | Pressure<br>(mmAq) | (m³/min)            | (dBA) | (g)    | UL              | TUV | CE |
| JED-02509A12-3B ① | 98       | 108 | 128 | 12             | 0.11           | 3500     | 1.6                | 0.31                | 32    | 95     |                 |     | 0  |
| JED-02515A12-3B ② | 160      | 170 | 190 |                | 0.13           | 2900     | 1.4                | 0.45                | 29    | 120    |                 |     | 0  |
| JED-02519A12-3B ③ | 198      | 208 | 228 |                | 0.14           | 2700     | 1.3                | 0.51                | 28    | 140    |                 |     | 0  |
| JED-02524A12-3B ④ | 250      | 260 | 280 |                | 0.20           | 2600     | 1.8                | 0.70                | 32    | 160    |                 |     | 0  |
| JED-02529A12-3B ⑤ | 298      | 308 | 328 |                | 0.21           | 2500     | 1.6                | 0.85                | 33    | 180    |                 |     | c  |