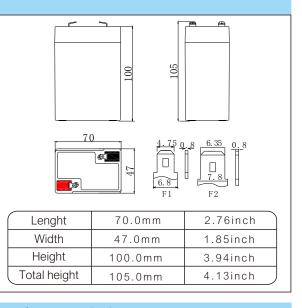

#### Performance

| Nominal Voltage           | 6V (3cell)                                           |
|---------------------------|------------------------------------------------------|
| Rated Capacity            | @25°C                                                |
| 20hr Rate (0.20A)         | 4.10Ah @ to 1.75V/cell                               |
| 100hr Rate (0.04A)        | 4.71Ah @ to 1.90V/cell                               |
| 3hr Rate (1.00A)          | 3.00Ah @ to 1.60V/cell                               |
| Weight                    | Approx (0. 62±3%)kg (1.37lbs)                        |
| Internal Resistance       | Approx 25.0m $\Omega$ fully charged @25 $^{\circ}$ C |
| Maximum discharge current | 45A(3sec)                                            |
| Temperature range         | 0°C~50°C;Storage: -20°C~40°C                         |
| Suggest charge voltage    | 6.90~7.20V/cell, DC voltage @25°C                    |
| Suggest charge current    | 0.6A                                                 |
| Terminal                  | F1/F2                                                |