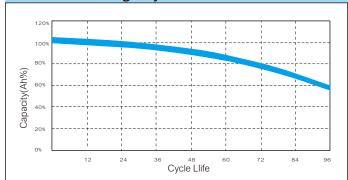

## 100Hr discharge cycle characteristics

| General Feature                                                    | Applications                                                                                                                                                                                                                                                         |
|--------------------------------------------------------------------|----------------------------------------------------------------------------------------------------------------------------------------------------------------------------------------------------------------------------------------------------------------------|
| Reliable without leakage                                           | • it can be charged continuously for 48 hours without leakage, and can be used in any direction such as side, horizontal, and upside down.                                                                                                                           |
| Super-long service life                                            | Adopt optimization design under deep discharge, and the residual capacity shall not be less than 50% of rated capacity after 96 times of 100hr full capacity cycle life.                                                                                             |
| Low self-discharge rate &<br>strong storage capacity               | <ul> <li>It still can be used normally after fully battery storage 2 years, and without affecting its service life.</li> <li>it still can be used normally after continuous storage for 120 days at 50% SOC. and without affecting its service life.</li> </ul>      |
| Strong resistance to<br>overdischarge and good<br>recovery ability | • Unique lead paste formula and plate ratio design. After the battery is discharged to 0V, the wires are directly short circuited for 3 days. After recharging, the cycle test is conducted 3 times, and the discharge capacity recovers to over 95% aftei100 hours. |
| Environmental friendly product                                     | Meet the RoHS and REACH standards of the EU Battery Directive.                                                                                                                                                                                                       |