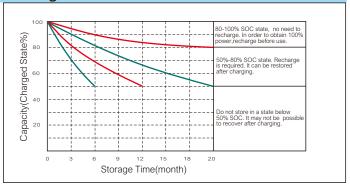

## Storage characteristics

Kaiying Power Supply & Electrical Equip Co., Ltd Email: <a href="mailto:sales@longwaybattery.com">sales@longwaybattery.com</a> Tel:0595-68782266 Fax:0595-68782222 Website: <a href="mailto:http://www.longwaybattery.com">http://www.longwaybattery.com</a> Add: Kaiying IndustrialArea, Chengxiang Town, Anxi, Quanzhou, Fujian Province, China KY-IOP-LW6-4W B0.May 2023

| General Feature                                                    | Applications                                                                                                                                                                                                                                                         |
|--------------------------------------------------------------------|----------------------------------------------------------------------------------------------------------------------------------------------------------------------------------------------------------------------------------------------------------------------|
| Reliable without leakage                                           | • it can be charged continuously for 48 hours without leakage, and can be used in any direction such as side, horizontal, and upside down.                                                                                                                           |
| Super-long service life                                            | Adopt optimization design under deep discharge, and the residual capacity shall not be less than 50% of rated capacity after 96 times of 100hr full capacity cycle life.                                                                                             |
| Low self-discharge rate &<br>strong storage capacity               | <ul> <li>It still can be used normally after fully battery storage 2 years, and without affecting its service life.</li> <li>it still can be used normally after continuous storage for 120 days at 50% SOC. and without affecting its service life.</li> </ul>      |
| Strong resistance to<br>overdischarge and good<br>recovery ability | • Unique lead paste formula and plate ratio design. After the battery is discharged to 0V, the wires are directly short circuited for 3 days. After recharging, the cycle test is conducted 3 times, and the discharge capacity recovers to over 95% aftei100 hours. |
| Environmental friendly product                                     | Meet the RoHS and REACH standards of the EU Battery Directive.                                                                                                                                                                                                       |