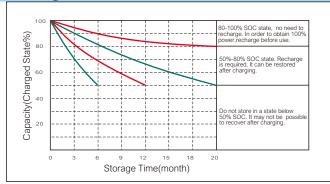

## Storage characteristics

Total height

Kaiying Power Supply & Electrical Equip Co., Ltd Email: <u>sales@longwaybattery.com</u> Tel:0595-68782266 Fax:0595-68782222 Website: <u>http://www.longwaybattery.com</u> Add: Kaiying IndustrialArea, Chengxiang Town, Anxi, Quanzhou, Fujian Province, China KY-IOP-LW6-4.5 B0.May 2023

| General Feature                                                    | Applications                                                                                                                                                                                                                                                         |
|--------------------------------------------------------------------|----------------------------------------------------------------------------------------------------------------------------------------------------------------------------------------------------------------------------------------------------------------------|
| Reliable without leakage                                           | • it can be charged continuously for 48 hours without leakage, and can be used in any direction such as side, horizontal, and upside down.                                                                                                                           |
| Super-long service life                                            | • Adopt optimization design under deep discharge, and the residual capacity shall not be less than 50% of rated capacity after 96 times of 100hr full capacity cycle life.                                                                                           |
| Low self-discharge rate & strong storage capacity                  | <ul> <li>It still can be used normally after fully battery storage 2 years, and without affecting its service life.</li> <li>it still can be used normally after continuous storage for 120 days at 50% SOC. and without affecting its service life.</li> </ul>      |
| Strong resistance to<br>overdischarge and good<br>recovery ability | • Unique lead paste formula and plate ratio design. After the battery is discharged to 0V, the wires are directly short circuited for 3 days. After recharging, the cycle test is conducted 3 times, and the discharge capacity recovers to over 95% aftei100 hours. |
| Environmental friendly     product                                 | Meet the RoHS and REACH standards of the EU Battery Directive.                                                                                                                                                                                                       |