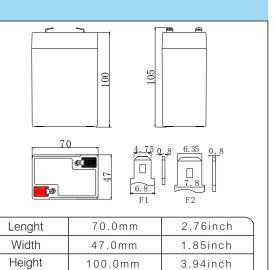

| @25°C                                      |
| 20hr Rate (0.225A)        | 4.95Ah @ to 1.75V/cell                     |
| 100hr Rate (0.045A)       | 5.69Ah @ to 1.90V/cell                     |
| 3hr Rate (1.125A)         | 3.38Ah @ to 1.60V/cell                     |
| Weight                    | Approx (0. 73 $\pm$ 3%)kg (1.61lbs)        |
| Internal Resistance       | Approx 14.3m $\Omega$ fully charged @25 °C |
| Maximum discharge current | 55A(3sec)                                  |
| Temperature range         | 0°C~50°C;Storage: −20°C~40°C               |
| Suggest charge voltage    | 6.90~7.20V/cell, DC voltage @25℃           |
| Suggest charge current    | 0.68A                                      |
| Terminal                  | F1/F2                                      |



105.0mm

4.13inch

## 100Hr discharge cycle characteristics



## Storage characteristics

Total height





Kaiying Power Supply & Electrical Equip Co., Ltd Email: <u>sales@longwaybattery.com</u> Tel:0595-68782266 Fax:0595-68782222 Website: <u>http://www.longwaybattery.com</u> Add: Kaiying IndustrialArea, Chengxiang Town, Anxi, Quanzhou, Fujian Province, China KY-IOP-LW6-4.5 B0.May 2023

Note: This information usually describes use only and is not intended to make any warranties or promises regarding the battery, Battery specifications and battery design are subject to change without prior notice. Please contact LONGWAY Battery for the latest information.