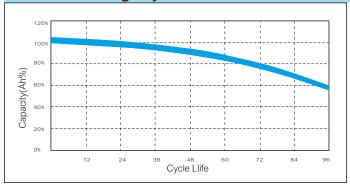

## 100Hr discharge cycle characteristics

| General Feature                                                    | Applications                                                                                                                                                                                                                                                         |
|--------------------------------------------------------------------|----------------------------------------------------------------------------------------------------------------------------------------------------------------------------------------------------------------------------------------------------------------------|
| Reliable without leakage                                           | • it can be charged continuously for 48 hours without leakage, and can be used in any direction such as side, horizontal, and upside down.                                                                                                                           |
| Super-long service life                                            | • Adopt optimization design under deep discharge, and the residual capacity shall not be less than 50% of rated capacity after 96 times of 100hr full capacity cycle life.                                                                                           |
| Low self-discharge rate & strong storage capacity                  | <ul> <li>It still can be used normally after fully battery storage 2 years, and without affecting its service life.</li> <li>it still can be used normally after continuous storage for 120 days at 50% SOC. and without affecting its service life.</li> </ul>      |
| Strong resistance to<br>overdischarge and good<br>recovery ability | • Unique lead paste formula and plate ratio design. After the battery is discharged to 0V, the wires are directly short circuited for 3 days. After recharging, the cycle test is conducted 3 times, and the discharge capacity recovers to over 95% aftei100 hours. |
| Environmental friendly     product                                 | Meet the RoHS and REACH standards of the EU Battery Directive.                                                                                                                                                                                                       |