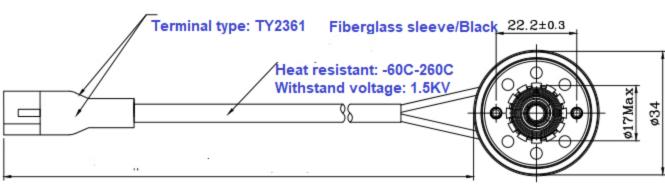

## Direction of rotation when electrified

Lead Wire specification: UL1007/22AWG/white/long 710mm Min.

DC-8.4 V/ Starting torque 170 g\*cm Min. (no spring return force),spring return force 110-170 g\*cm; 12.5% Frequency Resistance of coil: 8+/-10% ohms. Rated voltage: DC 24V,Current: 3.0A Insulation voltage: 1200VAC/1 sec