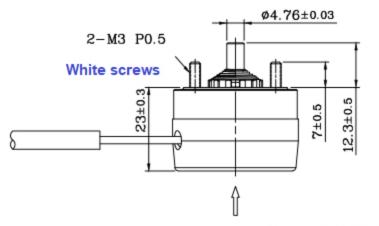

- 1. The picture shows the non-electrified state
- 2. Rotate 45 +/-3 degrees to the left
- 3. Rotate in the marked directions.

Rotary Standard degree: 25 or 45 degree, As for other rotrary degree, we can do it for your need. the Tolernace is 3 degree.

## Direction of rotation when electrified



Lead Wire specification: UL1007/22AWG/white/long 710mm Min.



DC-8.4 V/ Starting torque 170 g\*cm Min. (no spring return force),spring return force 110-170 g\*cm; 12.5% Frequency Resistance of coil: 8+/-10% ohms. Rated voltage: DC 24V,Current: 3.0A Insulation voltage: 1200VAC/1 sec



Scale 1:1

**Customer Confirmation:** 

Identification Marks