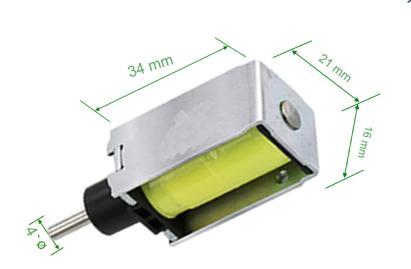

## AS 0635 Push Pull Solenoid DC 12V Open Frame Type

Size: 20.5 \* 12 \* 11 mm

Plunger: φ 4-6 mm

Voltage: DC 12 V, 16V or 24V

Stroke: 4--10mm

Force: 30---100 GF

Power: 50-70 W

Current: 0.9--1.2 A

Resistance: 60-- 280 Ω

Lifespan: ≥ 300,000 Cycles

Working Cycle: 1 s On, 3 s Off

| Working Duty -           | 100%                  | 50%       | 25%       | 10%       |
|--------------------------|-----------------------|-----------|-----------|-----------|
|                          | 连续通电                  | 间歇通电      |           |           |
| 最长通电时间(秒)Power on time   | ∞                     | 50        | 18        | 2         |
| 功率(20℃) Power            | 1.2                   | 2.4       | 4.8       | 12        |
| 产品型号 (**: 电阻) Resistance | (电压 DC) 电阻(Ω±10% 20℃) |           |           |           |
| SDO-0420L-06A**          | (6V) 30               | (6V) 15   | (6V) 7.5  | (6V) 3    |
| SDO-0420L-12A**          | (12V) 120             | (12V) 60  | (12V) 30  | (12V) 12  |
| SDO-0420L-24A**          |                       | (24V) 240 | (24V) 120 | (24V) 45  |
| SDO-0420L-48A**          |                       |           |           | (48V) 192 |