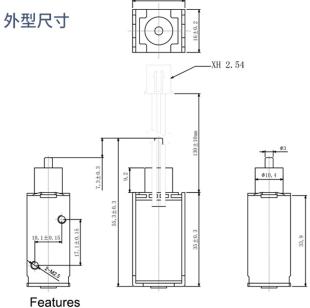

## AS 0635 Push Pull Solenoid DC 12V Open Frame Type

Size: 20.5 \* 12 \* 11 mm

Plunger: φ 4-6 mm

Voltage: DC 12 V, 16V or 24V

Stroke: 4--10mm

Force: 30---100 GF

Power: 50-70 W

Current: 0.9--1.2 A