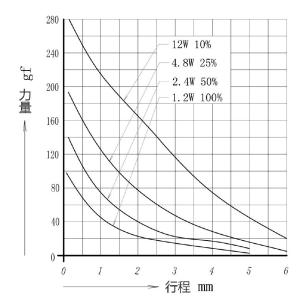

## AS 0635 Push Pull Solenoid DC 12V Open Frame Type

Size: 20.5 \* 12 \* 11 mm

Plunger: φ 4-6 mm

Voltage: DC 12 V, 16V or 24V

Stroke: 4--10mm

Force: 30---100 GF

Power: 50-70 W

Current: 0.9--1.2 A

Resistance: 60-- 280 Ω

Lifespan: ≥ 300,000 Cycles

Working Cycle: 1 s On, 3 s Off

| Working Duty -           | 100%                  | 50%       | 25%       | 10%       |
|--------------------------|-----------------------|-----------|-----------|-----------|
|                          | 连续通电                  | 间歇通电      |           |           |
| 最长通电时间(秒)Power on time   | ∞                     | 50        | 18        | 2         |
| 功率(20℃) Power            | 1.2                   | 2.4       | 4.8       | 12        |
| 产品型号 (**: 电阻) Resistance | (电压 DC) 电阻(Ω±10% 20℃) |           |           |           |
| SDO-0420L-06A**          | (6V) 30               | (6V) 15   | (6V) 7.5  | (6V) 3    |
| SDO-0420L-12A**          | (12V) 120             | (12V) 60  | (12V) 30  | (12V) 12  |
| SDO-0420L-24A**          |                       | (24V) 240 | (24V) 120 | (24V) 45  |
| SDO-0420L-48A**          |                       |           |           | (48V) 192 |