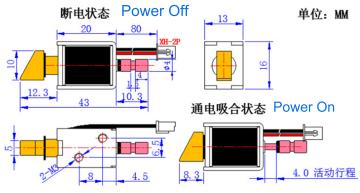

## **Features**

Size: 20.5 \* 12 \* 11 mm

Plunger: φ 4-6 mm

Voltage: DC 6 V, 12V or 24V

Stroke: 4--10mm

Force: 30---100 GF

Power: 50-70 W

Current: 0.9--1.2 A

Resistance: 60-- 280 Ω

Lifespan: ≥ 300,000 Cycles

Working Cycle: 1 s On, 3 s Off

|                         | 100%                  | 50%       | 25%       | 10%       |
|-------------------------|-----------------------|-----------|-----------|-----------|
| Working Duty -          | 10076                 | 30%       | 25/0      | 1070      |
| Working Daty            | 连续通电                  | 间歇通电      |           |           |
| 最长通电时间(秒)Power on time  | $\infty$              | 50        | 18        | 2         |
| 功率(20℃) Power           | 1.2                   | 2.4       | 4.8       | 12        |
| 产品型号(**: 电阻) Resistance | (电压 DC) 电阻(Ω±10% 20℃) |           |           |           |
| SDO-0420L-06A**         | (6V) 30               | (6V) 15   | (6V) 7.5  | (6V) 3    |
| SDO-0420L-12A**         | (12V) 120             | (12V) 60  | (12V) 30  | (12V) 12  |
| SDO-0420L-24A**         |                       | (24V) 240 | (24V) 120 | (24V) 45  |
| SDO-0420L-48A**         |                       |           |           | (48V) 192 |