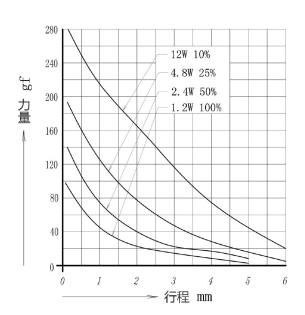

Resistance: 60-- 280 Ω

Lifespan: ≥ 300,000 Cycles

Working Cycle: 1 s On, 3 s Off

|                         | 100%                  | 50%       | 25%       | 10%       |
|-------------------------|-----------------------|-----------|-----------|-----------|
| Working Duty -          | 10076                 | 30%       | 25/0      | 1070      |
| Working Daty            | 连续通电                  | 间歇通电      |           |           |
| 最长通电时间(秒)Power on time  | $\infty$              | 50        | 18        | 2         |
| 功率(20℃) Power           | 1.2                   | 2.4       | 4.8       | 12        |
| 产品型号(**: 电阻) Resistance | (电压 DC) 电阻(Ω±10% 20℃) |           |           |           |
| SDO-0420L-06A**         | (6V) 30               | (6V) 15   | (6V) 7.5  | (6V) 3    |
| SDO-0420L-12A**         | (12V) 120             | (12V) 60  | (12V) 30  | (12V) 12  |
| SDO-0420L-24A**         |                       | (24V) 240 | (24V) 120 | (24V) 45  |
| SDO-0420L-48A**         |                       |           |           | (48V) 192 |