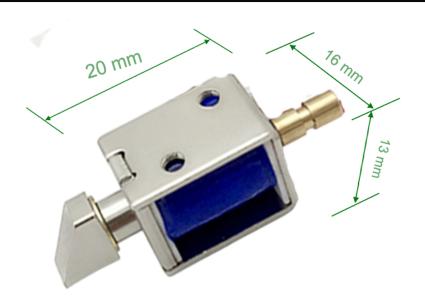

## **Features**

Size: 20.5 \* 12 \* 11 mm

Plunger: φ 4-6 mm

Voltage: DC 6 V, 12V or 24V

Stroke: 4--10mm

Force: 30---100 GF

Power: 50-70 W

Current: 0.9--1.2 A

Resistance: 60-- 280 Ω

Lifespan: ≥ 300,000 Cycles

Working Cycle: 1 s On, 3 s Off

|                         | 100%                  | 50%       | 25%       | 10%       |
|-------------------------|-----------------------|-----------|-----------|-----------|
| Working Duty -          | 10076                 | 30%       | 25/0      | 1070      |
| Working Daty            | 连续通电                  | 间歇通电      |           |           |
| 最长通电时间(秒)Power on time  | $\infty$              | 50        | 18        | 2         |
| 功率(20℃) Power           | 1.2                   | 2.4       | 4.8       | 12        |
| 产品型号(**: 电阻) Resistance | (电压 DC) 电阻(Ω±10% 20℃) |           |           |           |
| SDO-0420L-06A**         | (6V) 30               | (6V) 15   | (6V) 7.5  | (6V) 3    |
| SDO-0420L-12A**         | (12V) 120             | (12V) 60  | (12V) 30  | (12V) 12  |
| SDO-0420L-24A**         |                       | (24V) 240 | (24V) 120 | (24V) 45  |
| SDO-0420L-48A**         |                       |           |           | (48V) 192 |