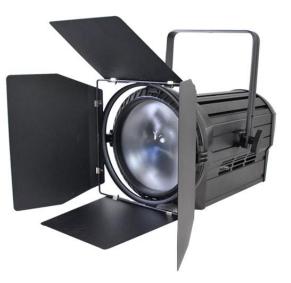

#### ZY-FSL200W-C

#### New Designed 200W LED Fresnel Spot Light

- LED: 1pc 200W COB LED Lamps
- Color: CW, WW optional
- Beam angle: 15-60degree
- Dimmer: 0-100% linear dimmer
- CRI: ≧97Ra
- TLCI: ≧95
- Control mode: DMX-512; Auto run
- DMX channel: 1CH, 2CH
- Related voltage: AC100V-240V, 50/60Hz
- Body dimension: D309\*W321\*H266mm
- Net weight: 7.5kg