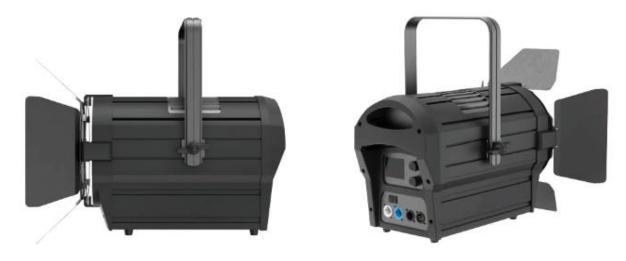

#### ZY-FSL200W-C

#### New Designed 200W LED Fresnel Spot Light

- LED: 1pc 200W COB LED Lamps
- Color: CW, WW optional
- Beam angle: 15-60degree
- Dimmer: 0-100% linear dimmer
- CRI: ≧97Ra
- TLCI: ≧95
- Control mode: DMX-512; Auto run
- DMX channel: 1CH, 2CH
- Related voltage: AC100V-240V, 50/60Hz
- Body dimension: D309\*W321\*H266mm
- Net weight: 7.5kg