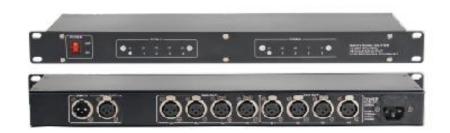

#### ZY-SP1-8

#### **1 DMX In 8 DMX Out DMX Splitter Light**

•Power supply: single-phase AC220V±10%,

•Frequency 50HZ±5%.

•One signal input, 8 independent electrically isolated signal distribution outputs.

•Digital signal: DMX512, interface type: RS-485 and various digital signals transmitted using RS-485 interface.

•Signal connection socket: three-core audio male socket and female socket.

•Size: 19" 1U

•Weight: 5KG