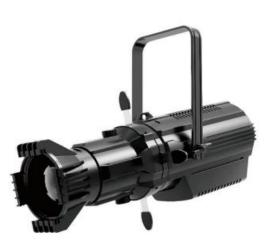

#### ZY-SPL200W

#### New Product 200W LED Fixed Lens Profile Spot light

- •LED: 1pc white 200W COB LED Lamp, 3200K-6500K optional
- •Color: CW/WW
- •Beam angle:

19degree(14degree/26degree/36degree/50degree optional), fixed lens

- •Materials of lens: ETC Style glass lens group
- •Dimmer: 0-100% linear dimmer
- •Strobe: 1-25 times/second
- •Illuminance: 39850 Lux (2m 19° 3200K)
- •Focus: Manual
- •Control mode: DMX-512; Demo; Master/slave
- •DMX channel: 1CH, 2CH
- •DMX In/Out: 3P-XLR DMX In/Out, DMX 512
- •Related voltage: AC100V-240V, 50/60Hz
- •Shell color: black/white
- •Cooling: Copper radiation and Fan