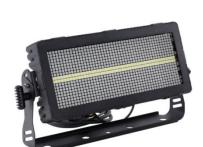

#### ZY-LS1000W

#### 1000w RGBW Waterproof Super LED Strobe Light

- •LED: 1320pcs RGBW SMD LEDs
- •Color: RGBW color mixing
- •Beam angle: 120degree
- •Dimmer: 0-100% linear dimmer
- •Strobe: 1-25 times/second
- •Illuminance: 14500 Lux at 1m
- •Optimal projection distance: 3-45m
- •Control mode: DMX 512; Master and slave; Auto-run
- •DMX channel: 4CH; 5CH; 7CH; 13CH; 15CH
- •Display of control panel: digital tube + 4 buttons
- •Related voltage: AC100V-240V, 50/60Hz
- •Related power: 1000W
- •Cooling: Aluminum radiator, and mute Fan within 68db
- •Protection rating: IP65
- •Net work: artnet net work, can use the artnet signal control