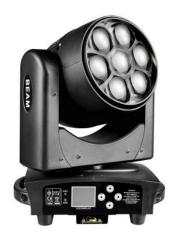

#### ZY-LM1915

#### 19pcs 15W Bee Eye RGBW Zoom Wash Moving Head Light

- Voltage: AC100~240V 50/60HZ
- Power: 19\*15W
- Lamp beads: 19pc 4in1 LED lamp beads
- Control mode: DMX512, self-propelled, master-slave, voice control, with RDM function.
- Channel: CH22, CH23, CH25, CH36, CH78, CH92, CH97, CH99, CH101
- Dimming: 32bit 0~100% linear dimming
- Strobe frequency: 1~30HZ
- Connection method: DMX512 input and output/power input and output.