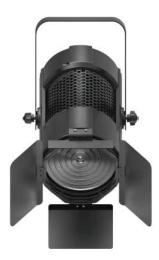

#### ZY-FSL200W-C

#### New Designed 200W LED Fresnel Spot Light

- LED: 1pc 200W COB LED Lamps
- Color: CW, WW optional
- Beam angle: 15-60degree
- Dimmer: 0-100% linear dimmer
- CRI: ≧97Ra
- TLCI: ≧95
- Control mode: DMX-512; Auto run
- DMX channel: 1CH, 2CH
- Related voltage: AC100V-240V, 50/60Hz
- Body dimension: D309\*W321\*H266mm
- Net weight: 7.5kg