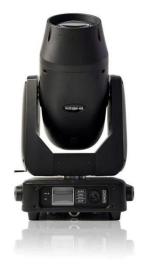

#### ZY-LM3715

#### 37pcs 25W RGBW Zoom Wash Moving Head Light

- •Voltage: AC100V-240V 50/60H2
- Lamp beads: 37x15W, 4in1 CED
- Control method: DMX512, self-propelled, master-slave, voice control, with RDM
- DMX channels: 37ACH, 21CH, 15CH, 10CH, 37BCH, 18CH, 25CH, 46CH
- Dimming: 32bit 0-100% linear dimming
- Strobe frequency: 1-30H2
- Features: Shaking head + dyeing + focus adjustment
- Connection method: DMX512 input and output, AC power input and output
- Product size: 30\*40\*43cm
- Net weight: 13.15KG