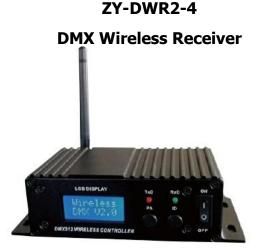

# **Control System Series**

•2X8-digit LCD displays working status and parameters

•4-level power output options.

•The 126-channel hopping frequency moves automatically to select non-interfering frequency bands to ensure the reliability of communication.

•Input voltage: 9-12VDC300MA MIN

- •Communication distance: 400M (visual distance)
- •Operating frequency: 2.4G ISM, channel 126
- •Maximum transmit power rate: 20dBm
- •Receive sensitivity: -94dBm
- •Dimensions: 75X147X43mm