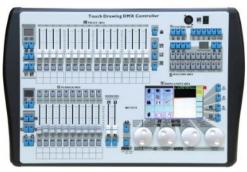

#### ZY-1024

#### 1024 Channels DMX-512 Controller

- •Power supply:AC220V,50-60Hz
- •Output signal:DMX512
- •Total Channels:1024CHs
- •Channels: 2 DMX 512 output ports
- •4 Fixture programming running modes: Loop mode /Manual trigger mode /Music trigger mode/Player trigger mode.
- •100 lamp programmings or scenes
- •Shape: 30 editable shapes and 20 built-in shapes
- •Full Chinese and English display and panels can select.