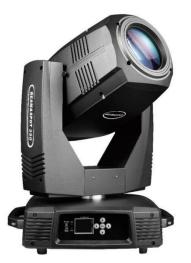

#### ZY-MH350B

#### 350W 3in1 Moving Head Spot Light

- •Power supply: AC110-240V, 50/60Hz power 600W
- •Light source: 350W
- •Dimming:: 0-100% linear adjustment
- •Strobe:: Double-chip strobe (0.5-9 times/second)
- •Beam angle:: 2 degrees-3.8 degrees
- •Optical lens:: High-precision glued optical lens combination
- •Color: 1 fixed color wheel, 13 colors + white light, rainbow effect speed adjustable, half-step color effect
- •Fixed pattern: 1 fixed pattern plate, 14 patterns + white light, can rotate with variable speed in both directions
- •Horizontal scan: 540 degrees (160bit precision scan) electronic error correction.

•Vertical scanning: 270 degrees (160bit precision scanning) electronic error correction.

•Channel mode: 20CH; DMX512, master-slave mode.