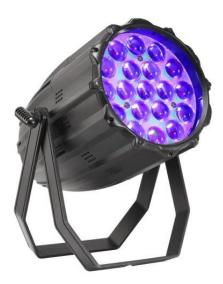

#### **ZY-LP1818**

#### 18pcs 18W RGBWAUV 6in1 LED Outdoor Zoom Par Light

- •LEDs: 18pcs 18W RGBWAUV 6in1 LED Lamps
- •Color: RGBWAUV colorful
- •Beam angle: 10-60°
- •Dimmer: linear dimmer 0-100%
- •Strobe: 1-25time/s
- •Control mode: DMX-512; Master/slave mode; Demo mode; Sound active
- •DMX channel: 7CH, 10CH
- •Maximum ambient temperature: 45 °C (113 °F)
- •Maximum surface temperature: 170 °C (338 °F)
- •Power supply: Electronic auto-ranging
- •Input voltage range: AC90-240V, 50/60Hz
- •Power consumption: 270W
- •Weight: 4.5kg