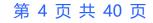

#### ZY-LM1915

#### 19pcs 15W Bee Eye RGBW Zoom Wash Moving Head Light

- Voltage: AC100~240V 50/60HZ
- Power: 19\*15W
- Lamp beads: 19pc 4in1 LED lamp beads
- Control mode: DMX512, self-propelled, master-slave, voice control, with RDM function.
- Channel: CH22, CH23, CH25, CH36, CH78, CH92, CH97, CH99, CH101
- Dimming: 32bit 0~100% linear dimming
- Strobe frequency: 1~30HZ
- Connection method: DMX512 input and output/power input and output.