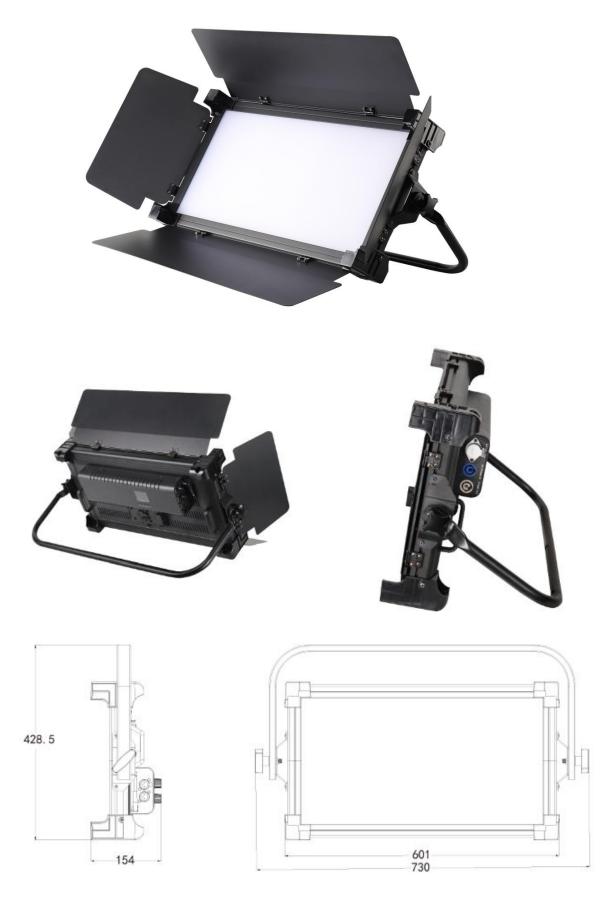

#### ZY-SPL200W-C

#### 200W Bicolor LED Soft Video Panel Light

- LED: equips 576pcs warm white and 576pcs 5835 Edison LED lamp
- Color temperature: 3200k-5600k adjustable
- Beam angle: 120degree
- Dimmer: 0~100% linear dimmer
- CRI: Ra≥95
- Light output power: every color 200W-190W
- DMX channel: 1CH, 2CH
- Control mode: DMX-512, Demo mode, Manual
- Related voltage: AC100V-240V, 50/60Hz
- Body dimension: D613\*W355\*H100mm
- Net weight: 5.5kg