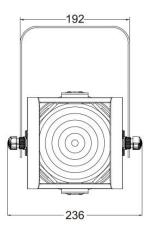

#### **ZY-FSL200W**

#### 200W Fanless LED Studio Fresnel Spot Light

- LED: 1pc 100W High CRI LED Lamps
- Color: from warm white to cold white
- Beam angle: 15-60degree
- Dimmer: 0-100% linear dimmer
- Frequency of dimmer: 24K flick free light source dimmer system
- CRI: Ra≥95
- Special CRI: R9≥90, R15≥90
- Control mode: DMX-512; Auto run
- DMX channel: 4CH, 5CH
- Related voltage: AC100V-240V, 50/60Hz
- Body dimension: D456\*W236\*H166mm
- Net weight: 4kg