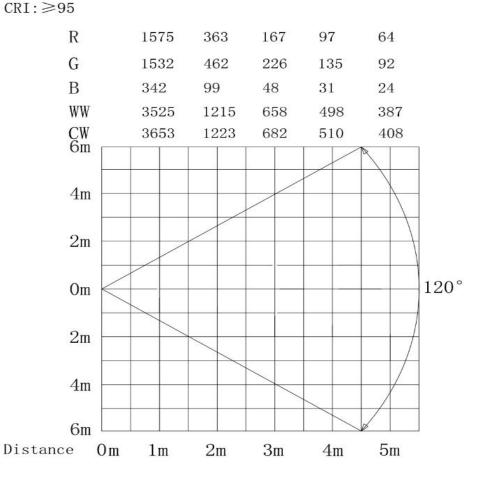

CRI≥95 LUX 3200K 3362 986 469 280 1871384500K 2757 873 417 251168 1245600K 3119 921 438 258 172 127 5m 4m3m 2m1 m120° 0m 1 m2m3m 4 m5m 6m Distance m 01 m2mЗm 4 m5m