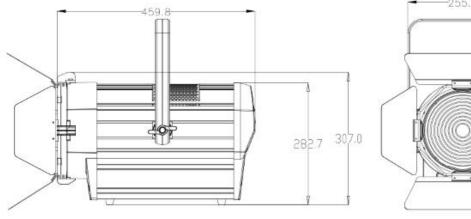

#### ZY-FSL200W-C

#### New Designed 200W LED Fresnel Spot Light

- LED: 1pc 200W COB LED Lamps
- Color: CW, WW optional
- Beam angle: 15-60degree
- Dimmer: 0-100% linear dimmer
- CRI: ≧97Ra
- TLCI: ≧95
- Control mode: DMX-512; Auto run
- DMX channel: 1CH, 2CH
- Related voltage: AC100V-240V, 50/60Hz
- Body dimension: D309\*W321\*H266mm
- Net weight: 7.5kg