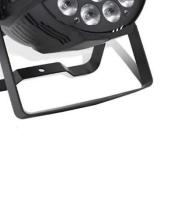

#### ZY-LPI543

#### 53pcs 3W RGBW 4in1 Indoor LED Par Light

- •LEDs: 54pcs 3W RGBW LED lamps
- •Color: colorful
- •Beam angle: 25°
- •Dimmer: linear dimmer 0-100%
- •Strobe: 1-25time/s
- •Control mode: DMX-512; Master/slave mode; Demo mode; Sound active
- •DMX channel: 9CH
- •Maximum ambient temperature: 45 °C (113 °F)
- •Maximum surface temperature: 170 °C (338 °F)
- •Power supply: Electronic auto-ranging
- •Input voltage range: AC90-240V, 50/60Hz
- •Power consumption: 120W
- •Material: die casting auminum
- •IP rating: IP20