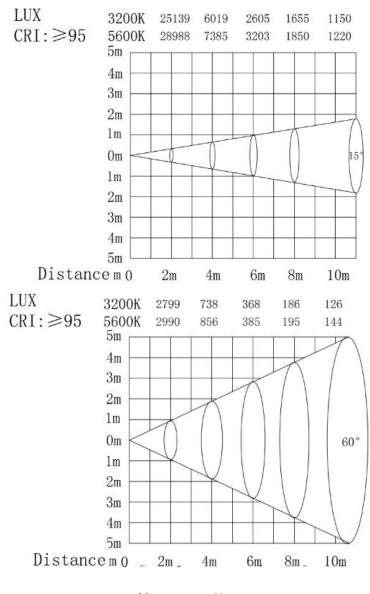

#### 200W Fanless LED Studio Fresnel Spot Light

- LED: 1pc 100W High CRI LED Lamps
- Color: from warm white to cold white
- Beam angle: 15-60degree
- Dimmer: 0-100% linear dimmer
- Frequency of dimmer: 24K flick free light source dimmer system
- CRI: Ra≥95
- Special CRI: R9≥90, R15≥90
- Control mode: DMX-512; Auto run
- DMX channel: 4CH, 5CH
- Related voltage: AC100V-240V, 50/60Hz
- Body dimension: D456\*W236\*H166mm
- Net weight: 4kg