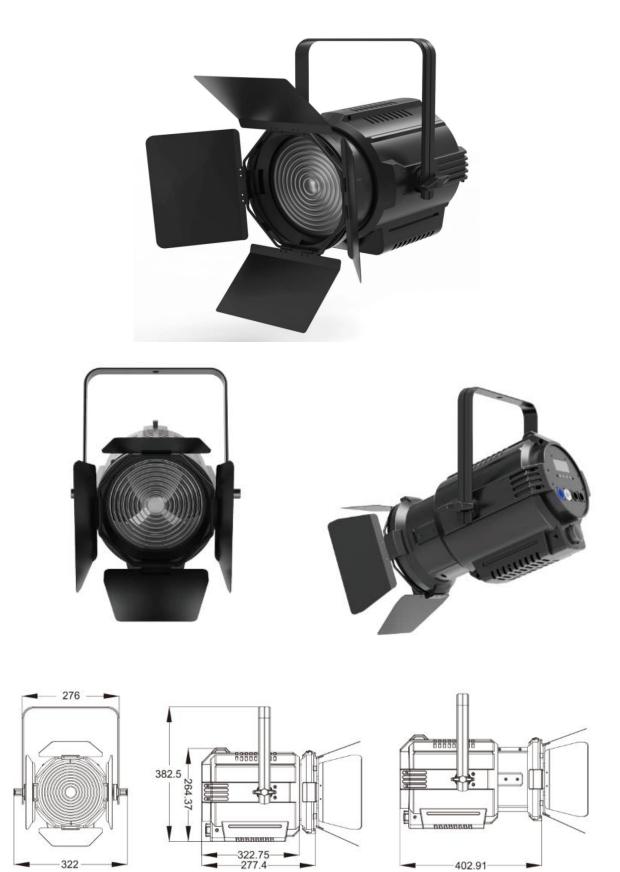

#### ZY-FSL200W-C

#### New Designed 200W LED Fresnel Spot Light

- LED: 1pc 200W COB LED Lamps
- Color: CW, WW optional
- Beam angle: 15-60degree
- Dimmer: 0-100% linear dimmer
- CRI: ≧97Ra
- TLCI: ≧95
- Control mode: DMX-512; Auto run
- DMX channel: 1CH, 2CH
- Related voltage: AC100V-240V, 50/60Hz
- Body dimension: D309\*W321\*H266mm
- Net weight: 7.5kg