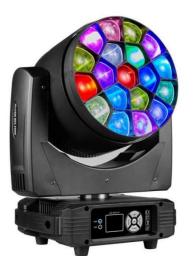

#### ZY-LM1940

#### 19pcs 40W Bee Eye RGBW Zoom Wash Moving Head Light

- Voltage: AC100~240V 50/60HZ
- Power: 19\*40W
- Lamp beads: 19pc 4in1 LED lamp beads
- Control mode: DMX512, self-propelled, master-slave, voice control, with RDM function.
- Channel: CH22, CH23, CH25, CH36, CH78, CH92, CH97, CH99, CH101
- Dimming: 32bit 0~100% linear dimming
- Features: Shaking head + dyeing + focus + pattern + rotation
- Strobe frequency: 1~30HZ
- Connection method: DMX512 input and output/power input and output.