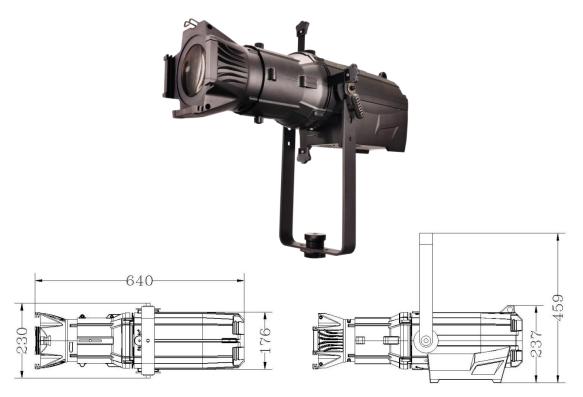

#### ZY-LP200W

#### 200W Aluminum LED Ellipsoidal Profile Spot light

- •Light source: 200W COB LED Lamps
- •Color: warm white or cold white/RGBW
- •Color rendering index (CRI):  $Ra \ge 95$
- •Rated voltage: AC100-240V
- •Total power consumption: 200W
- •Luminous angle: 19 °/26 °/36 °/50 ° (optional)
- •Strobe: 1-25 times/second
- •Dimming: 0-100% linear dimming
- •Dimming curve: 4 types
- •Dimming mode: frequency selectable from 500Hz to 25000Hz
- •Focal length: manually adjustable
- •Technology: High quality optical system, glass reflective cup
- •Body: Die cast aluminum
- •Touch screen: LCD display panel

•Control system: RDM protocol/DMX512, self-propelled mode, master-slave mode

•DMX channel: 3CH

•Cooling system: Silent fan cooling combined with copper heat pipe cooling system

•Net weight: 10kgs