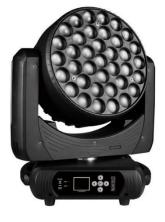

#### ZY-LM3715

#### 37pcs 25W RGBW Zoom Wash Moving Head Light

- •Voltage: AC100V-240V 50/60H2
- Lamp beads: 37x15W, 4in1 CED
- Control method: DMX512, self-propelled, master-slave, voice control, with RDM
- DMX channels: 37ACH, 21CH, 15CH, 10CH, 37BCH, 18CH, 25CH, 46CH
- Dimming: 32bit 0-100% linear dimming
- Strobe frequency: 1-30H2
- Features: Shaking head + dyeing + focus adjustment
- Connection method: DMX512 input and output, AC power input and output
- Product size: 30\*40\*43cm
- Net weight: 13.15KG