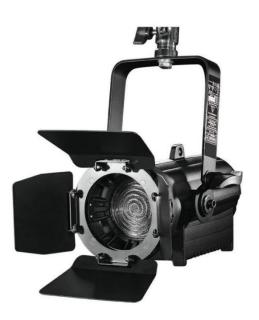

#### **ZY-FSL200W**

#### 200W Fanless LED Studio Fresnel Spot Light

- LED: 1pc 100W High CRI LED Lamps
- Color: from warm white to cold white
- Beam angle: 15-60degree
- Dimmer: 0-100% linear dimmer
- Frequency of dimmer: 24K flick free light source dimmer system
- CRI: Ra≥95
- Special CRI: R9≥90, R15≥90
- Control mode: DMX-512; Auto run
- DMX channel: 4CH, 5CH
- Related voltage: AC100V-240V, 50/60Hz
- Body dimension: D456\*W236\*H166mm
- Net weight: 4kg