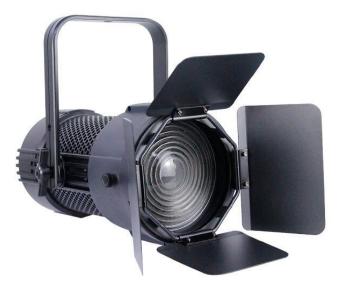

#### **ZY-FSL200W**

#### 200W Fanless LED Studio Fresnel Spot Light

- LED: 1pc 100W High CRI LED Lamps
- Color: from warm white to cold white
- Beam angle: 15-60degree
- Dimmer: 0-100% linear dimmer
- Frequency of dimmer: 24K flick free light source dimmer system
- CRI: Ra≥95
- Special CRI: R9≥90, R15≥90
- Control mode: DMX-512; Auto run
- DMX channel: 4CH, 5CH
- Related voltage: AC100V-240V, 50/60Hz
- Body dimension: D456\*W236\*H166mm
- Net weight: 4kg