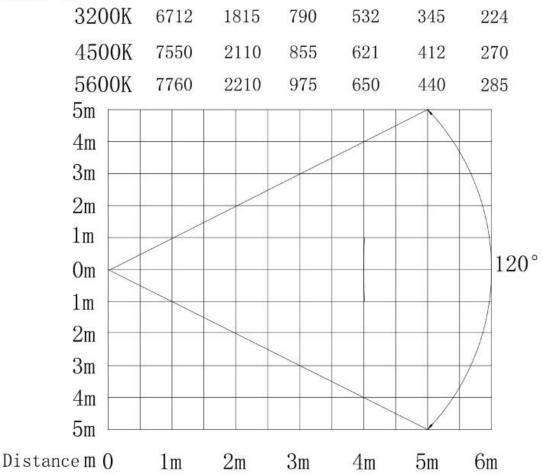

CRI≥95 LUX 3200K 3362 986 469 280 1871384500K 2757 873 417 251168 1245600K 3119 921 438 258 172 127 5m 4m3m 2m1 m120° 0m 1 m2m3m 4 m5m 6m Distance m 01 m2mЗm 4 m5m