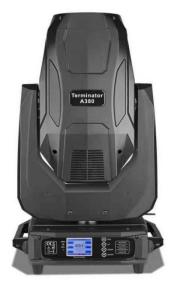

#### **ZY-MH380A**

#### **380W Moving Head Beam Light**

- •Input voltage: AC100V-220V 50/60H2
- •Light source: 380
- •Beam angle: 0-10°
- •Control channels: 16 DMX channels
- •Operating mode: voice control, self-propelled, master-slave, DMX512, RDM
- •Color wheel: 13 colors + white light
- Fixed pattern: 13 patterns + white light
- •Prism: two independent prism disks, 8 prisms + honeycomb prisms (8+16+24) double prisms can be superimposed
- •Focus adjustment: dual motor HD focusing
- •Dimming: 0-100% linear dimming
- •Horizontal/vertical: 540° horizontal scan, 270° vertical scan
- Protection level: IP20