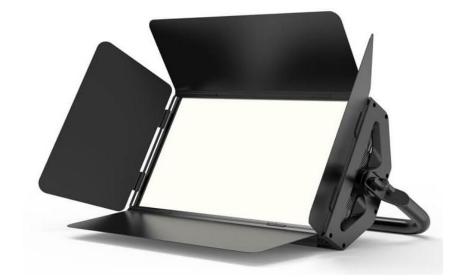

#### 第 27 页 共 40 页

ZY-SPL200W 200W Bicolor LED Soft Video Panel Light

#### ZY-SPL200W 200W Bicolor LED Soft Video Panel Light

- LED: 1200pcs 0.5W 2835 SMD high CRI LED bead chips
- Color temperature: 3200K-5600K adjustable
- Beam angle: 120degree
- Dimmer: 0~100% linear dimmer
- CRI: Ra≥95
- Light output power: 180-200W
- DMX channel: 1CH, 2CH, 4CH, 5CH
- Control mode: DMX-512, Demo mode, Manual
- Related voltage: AC100V-240V, 50/60Hz
- Body dimension: D480\*W270\*H127mm
- Net weight: 9.5kg