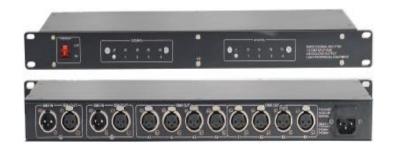

#### ZY-SP1-12

#### 1/2 DMX In 12 DMX Out DMX Splitter Light

•Power supply: single-phase AC220V±10%, frequency 50HZ±5%.

•One or two signal inputs can be converted, and 12 independent electrically isolated signal distribution outputs can be converted into dual 4-way outputs.

•Digital signal: DMX512, interface type: RS-485 and various digital signals transmitted using RS-485 interface.

•Signal connection socket: three-core audio male socket and female socket. •Size: 19" 1U

•Weight: 5KG