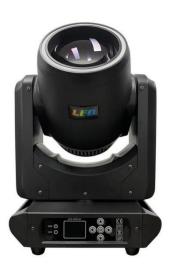

#### ZY-FLM500W

#### **500W LED Framing Moving Head Light**

- •Voltage/frequency: AC100-240V 50/60Hz
- •Rated power: 500W
- •Light angle: 3.8-35 degrees
- •Control channel mode: 23 channels/27 channels
- •Operation mode: self-propelled, master-slave, DMX512, RDM, voice control
- •Color wheel: one with 13+1 colors, one with color temperature adjustment, and some CMY effects
- •Focusing and magnification: using guide rail slider, good linearity, large focus and magnification, smooth and without jitter
- •XY axis: X axis 540 degrees, Y axis 270 degrees, two modes available: 8bit and 16bit
- •Protection level: IP20