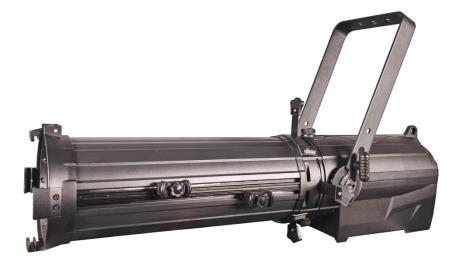

#### ZY-LP200W

#### 200W LED Ellipsoidal Profile Spot light without fan

- •Lamp bead power: 200W
- •Color: Monochrome warm white or cold white (250W)
- •Color rendering index (CRI):  $Ra \ge 95$
- •Rated voltage: AC100-240V
- •Total power consumption: 200W
- •Luminous angle: 19 °/26 °/36 °/50 ° (optional)
- •Life: More than 50000 hours
- •Strobe: 1-25 times/second
- •Focal length: manually adjustable
- •Technology: High quality optical system, glass reflective cup
- •Body: Die cast aluminum
- •Touch screen: LCD display panel
- •Control system: RDM protocol/DMX512, self-propelled mode, master-slave mode
- •DMX channel: 3CH
- •Working temperature: -30-40 °C
- •Waterproof grade: IP20
- •Cooling system: without fan
- •Net weight: 12kgs
- •Gross weight: 14kgs