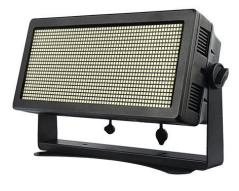

#### ZY-LS1000W

#### 1000w RGBW Waterproof Super LED Strobe Light

- •LED: 1320pcs RGBW SMD LEDs
- •Color: RGBW color mixing
- •Beam angle: 120degree
- •Dimmer: 0-100% linear dimmer
- •Strobe: 1-25 times/second
- •Illuminance: 14500 Lux at 1m
- •Optimal projection distance: 3-45m
- •Control mode: DMX 512; Master and slave; Auto-run
- •DMX channel: 4CH; 5CH; 7CH; 13CH; 15CH
- •Display of control panel: digital tube + 4 buttons
- •Related voltage: AC100V-240V, 50/60Hz
- •Related power: 1000W
- •Cooling: Aluminum radiator, and mute Fan within 68db
- •Protection rating: IP65
- •Net work: artnet net work, can use the artnet signal control