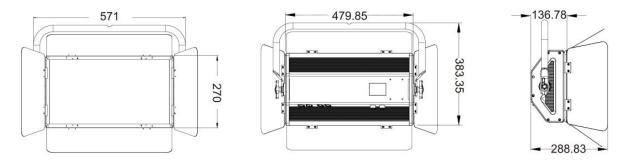

#### ZY-SPL200W 200W Bicolor LED Soft Video Panel Light

- LED: 1200pcs 0.5W 2835 SMD high CRI LED bead chips
- Color temperature: 3200K-5600K adjustable
- Beam angle: 120degree
- Dimmer: 0~100% linear dimmer
- CRI: Ra≥95
- Light output power: 180-200W
- DMX channel: 1CH, 2CH, 4CH, 5CH
- Control mode: DMX-512, Demo mode, Manual
- Related voltage: AC100V-240V, 50/60Hz
- Body dimension: D480\*W270\*H127mm
- Net weight: 9.5kg