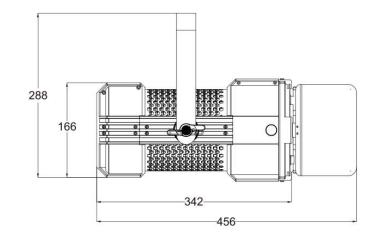

#### 200W Fanless LED Studio Fresnel Spot Light

- LED: 1pc 100W High CRI LED Lamps
- Color: from warm white to cold white
- Beam angle: 15-60degree
- Dimmer: 0-100% linear dimmer
- Frequency of dimmer: 24K flick free light source dimmer system
- CRI: Ra≥95
- Special CRI: R9≥90, R15≥90
- Control mode: DMX-512; Auto run
- DMX channel: 4CH, 5CH
- Related voltage: AC100V-240V, 50/60Hz
- Body dimension: D456\*W236\*H166mm
- Net weight: 4kg