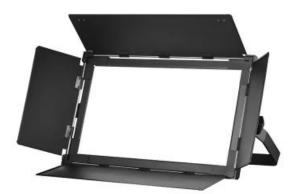

#### ZY-SPL200W-C

#### 200W Bicolor LED Soft Video Panel Light

- LED: equips 576pcs warm white and 576pcs 5835 Edison LED lamp
- Color temperature: 3200k-5600k adjustable
- Beam angle: 120degree
- Dimmer: 0~100% linear dimmer
- CRI: Ra≥95
- Light output power: every color 200W-190W
- DMX channel: 1CH, 2CH
- Control mode: DMX-512, Demo mode, Manual
- Related voltage: AC100V-240V, 50/60Hz
- Body dimension: D613\*W355\*H100mm
- Net weight: 5.5kg