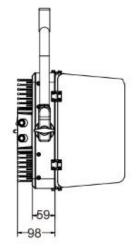

t weight: 5.5kg

CRI≥95 LUX 3200K 3362 986 469 280 1871384500K 2757 873 417 251168 1245600K 3119 921 438 258 172 127 5m 4m3m 2m1 m120° 0m 1 m2m3m 4 m5m 6m Distance m 01 m2mЗm 4 m5m

#### 第 27 页 共 40 页

ZY-SPL200W 200W Bicolor LED Soft Video Panel Light







#### 第 28 页 共 40 页

#### ZY-SPL200W 200W Bicolor LED Soft Video Panel Light

- LED: 1200pcs 0.5W 2835 SMD high CRI LED bead chips
- Color temperature: 3200K-5600K adjustable
- Beam angle: 120degree
- Dimmer: 0~100% linear dimmer
- CRI: Ra≥95
- Light output power: 180-200W
- DMX channel: 1CH, 2CH, 4CH, 5CH
- Control mode: DMX-512, Demo mode, Manual
- Related voltage: AC100V-240V, 50/60Hz
- Body dimension: D480\*W270\*H127mm
- Net weight: 9.5kg



CRI:≥95



第 29 页 共 40 页

### ZY-SPL300W-C 300W Bicolor LED Soft Video Panel Light









第 30 页 共 40 页

#### ZY-SPL300W-C

#### 300W Bicolor LED Soft Video Panel Light

- LED:1488pcs 0.5W high CRI and high brightness 2835 SMD LED bead chips
- Color temperature: 3200k-5600k adjustable
- Beam angle: 120degree
- Frequency: 24K flick free light source drive system
- Dimmer: 0~100% linear dimmer
- CRI: Ra≥95
- Special CRI: R9≥90, R15≥90
- Light output power: 300-280W
- DMX channel: 4CH, 5CH
- Control mode: DMX-512, RDM, Demo mode, Manual, Dimmer rotary knob(wireless remote control option)
- Control panel: 2.4in LCD display + 2 Rotation Knob
- Body dimension: D640\*W98\*H425mm
- Net weight: 12.5kg

LUX

CRI:≥95



第 31 页 共 40 页

ZY-SPL200G 200W RGB and Bicolor LED Video Panel Light



第 32 页 共 40 页

#### ZY-SPL200G

#### 200W RGB and Bicolor LED Video Panel Light

- LED: 480pcs 0.