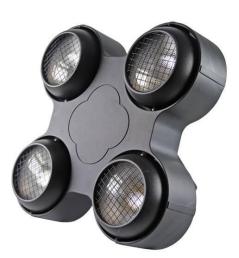

#### ZY-LM1915

#### 19pcs 15W Bee Eye RGBW Zoom Wash Moving Head Light

- Voltage: AC100~240V 50/60HZ
- Power: 19\*15W
- Lamp beads: 19pc 4in1 LED lamp beads
- Control mode: DMX512, self-propelled, master-slave, voice control, with RDM function.
- Channel: CH22, CH23, CH25, CH36, CH78, CH92, CH97, CH99, CH101
- Dimming: 32bit 0~100% linear dimming
- Strobe frequency: 1~30HZ
- Connection method: DMX512 input and output/power input and output.