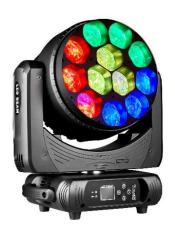

#### ZY-LM1230

#### 12pcs 30W Bee Eye RGBW Zoom Wash Moving Head Light

- •Voltage: AC100V-240V 50/60H2
- •Power: 450W
- •Lamp beads: 12x30W, 4in1 LED lamp beads
- •Control method: DMX512, self-propelled, master-slave, voice control, with RDM
- •DMX channels: CH21, CH23, CH71
- •Dimming: 32bit 0-100% linear dimming
- •Strobe frequency: 1-30H2
- •Features: Shaking head + dyeing + focus adjustment
- •Appearance: high temperature plastic, metal, black
- •Connection method: DMX512 input and output, AC