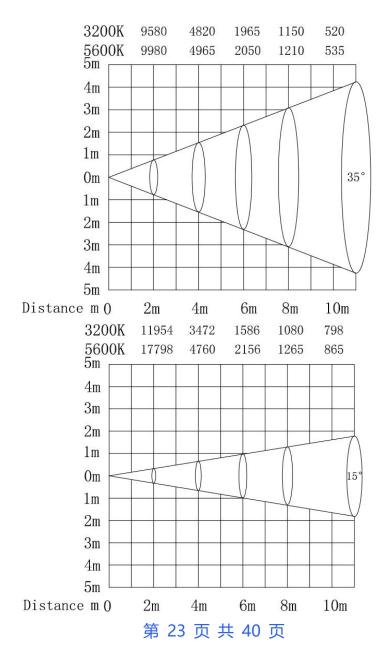

#### New Designed 100W LED Fresnel Spot Light

- LED: 1pc 100W bicolor LED Lamps
- Color: from warm white to cold white, warm white or cold white
- Beam angle: 15-35degree
- Dimmer: 0-100% linear dimmer
- Frequency of dimmer: 24K flick free light source dimmer system
- CRI: Ra≥95
- Special CRI: R9≥90, R15≥90
- Optimal projection distance: 3-5m
- Control mode: DMX-512; Auto run
- DMX channel: 4CH, 5CH
- Related voltage: AC100V-240V, 50/60Hz