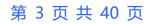

#### ZY-Mini230W

#### Mini 230W Moving Head Beam Light With LED Ring

- Input voltage: AC100V-240V 50/60HZ
- •Halo light strip: 30pc LED imported lamp bead light source, segmented control of horse racing and flowing water patterns
- •Light source: Use 230W bulb
- •Beam angle: 3.8°
- •DMX channel: 16CH/20CH
- •Control mode: voice control, self-propelled, master-slave, DMX512
- •Color wheel: 13 colors + white light
- •Pattern plate: 17 patterns + white light
- •Prism: single prism (8+16)
- Focus adjustment: high-definition electronic focus
- •Dimming: 0-100% linear dimming
- Protection level: IP20
- •Net weight: 10.8KG