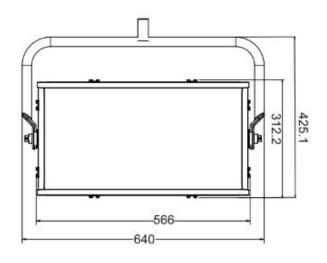

#### ZY-SPL300W-C

#### 300W Bicolor LED Soft Video Panel Light

- LED:1488pcs 0.5W high CRI and high brightness 2835 SMD LED bead chips
- Color temperature: 3200k-5600k adjustable
- Beam angle: 120degree
- Frequency: 24K flick free light source drive system
- Dimmer: 0~100% linear dimmer
- CRI: Ra≥95
- Special CRI: R9≥90, R15≥90
- Light output power: 300-280W
- DMX channel: 4CH, 5CH
- Control mode: DMX-512, RDM, Demo mode, Manual, Dimmer rotary knob(wireless remote control option)
- Control panel: 2.4in LCD display + 2 Rotation Knob
- Body dimension: D640\*W98\*H425mm
- Net weight: 12.5kg