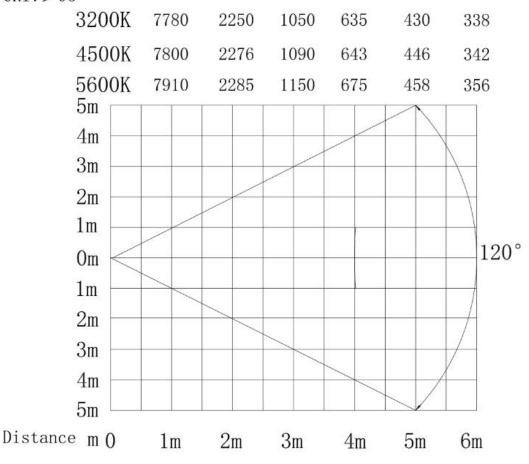

CRI≥95 LUX 3200K 3362 986 469 280 1871384500K 2757 873 417 251168 1245600K 3119 921 438 258 172 127 5m 4m3m 2m1 m120° 0m 1 m2m3m 4 m5m 6m Distance m 01 m2mЗm 4 m5m