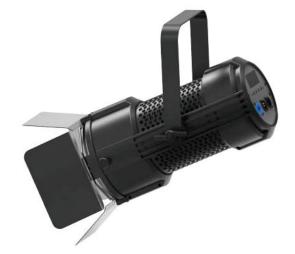

#### **ZY-FSL100W**

#### New Designed 100W LED Fresnel Spot Light

- LED: 1pc 100W bicolor LED Lamps
- Color: from warm white to cold white, warm white or cold white
- Beam angle: 15-35degree
- Dimmer: 0-100% linear dimmer
- Frequency of dimmer: 24K flick free light source dimmer system
- CRI: Ra≥95
- Special CRI: R9≥90, R15≥90
- Optimal projection distance: 3-5m
- Control mode: DMX-512; Auto run
- DMX channel: 4CH, 5CH
- Related voltage: AC100V-240V, 50/60Hz