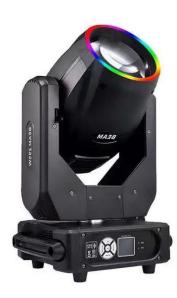

#### ZY-LM1940

#### 19pcs 40W Bee Eye RGBW Zoom Wash Moving Head Light

- Voltage: AC100~240V 50/60HZ
- Power: 19\*40W
- Lamp beads: 19pc 4in1 LED lamp beads
- Control mode: DMX512, self-propelled, master-slave, voice control, with RDM function.
- Channel: CH22, CH23, CH25, CH36, CH78, CH92, CH97, CH99, CH101
- Dimming: 32bit 0~100% linear dimming
- Features: Shaking head + dyeing + focus + pattern + rotation
- Strobe frequency: 1~30HZ
- Connection method: DMX512 input and output/power input and output.