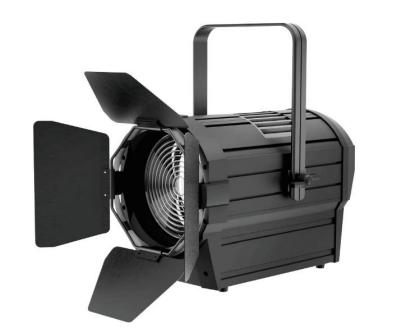

#### **ZY-FSL200W**

#### 200W Fanless LED Studio Fresnel Spot Light

- LED: 1pc 100W High CRI LED Lamps
- Color: from warm white to cold white
- Beam angle: 15-60degree
- Dimmer: 0-100% linear dimmer
- Frequency of dimmer: 24K flick free light source dimmer system
- CRI: Ra≥95
- Special CRI: R9≥90, R15≥90
- Control mode: DMX-512; Auto run
- DMX channel: 4CH, 5CH
- Related voltage: AC100V-240V, 50/60Hz
- Body dimension: D456\*W236\*H166mm
- Net weight: 4kg