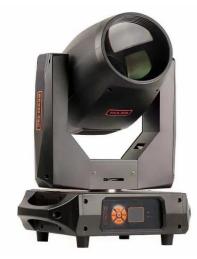

#### **ZY-MH350A**

#### **350W Moving Head Beam Light**

- •Input voltage: AC100V-220V 50/60H2
- •Rated power: 500W
- •Beam angle: 0-10°
- •Control channels: 16 DMX channels
- •Operating mode: voice control, self-propelled, master-slave, DMX512, RDM
- •Color wheel: 13 colors + white light
- •Fixed pattern: 13 patterns + white light
- •Prism: two independent prism disks, 8 prisms + honeycomb prisms (8+16+24) double prisms can be superimposed
- •Focus adjustment: dual motor HD focusing
- •Dimming: 0-100% linear dimming
- •Horizontal/vertical: 540° horizontal scan, 270° vertical scan
- •Protection level: IP20