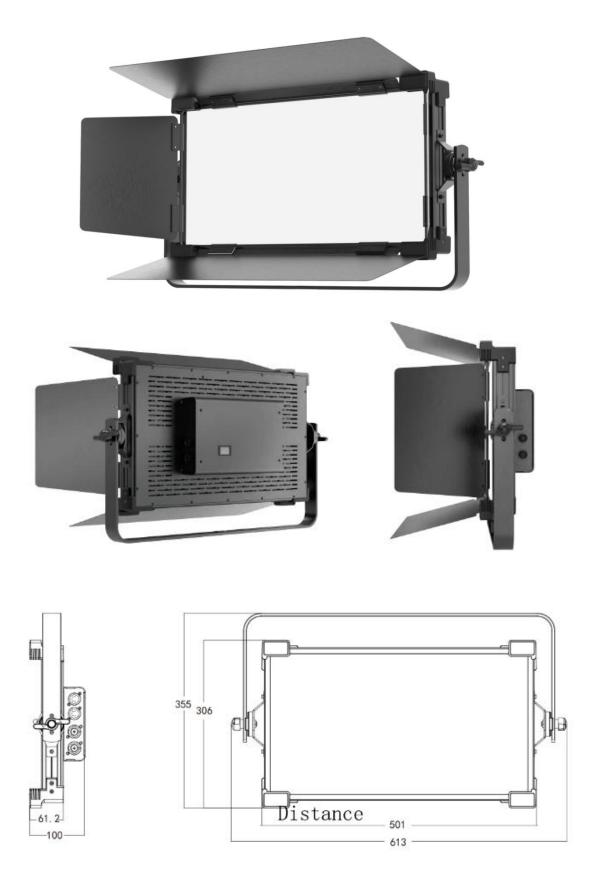

#### ZY-SPL200W-C

#### 200W Bicolor LED Soft Video Panel Light

- LED: equips 576pcs warm white and 576pcs 5835 Edison LED lamp
- Color temperature: 3200k-5600k adjustable
- Beam angle: 120degree
- Dimmer: 0~100% linear dimmer
- CRI: Ra≥95
- Light output power: every color 200W-190W
- DMX channel: 1CH, 2CH
- Control mode: DMX-512, Demo mode, Manual
- Related voltage: AC100V-240V, 50/60Hz
- Body dimension: D613\*W355\*H100mm
- Net weight: 5.5kg