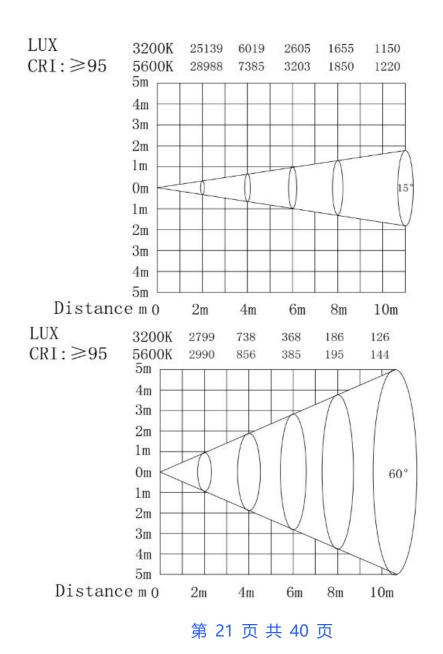

#### 200W Fanless LED Studio Fresnel Spot Light

- LED: 1pc 100W High CRI LED Lamps
- Color: from warm white to cold white
- Beam angle: 15-60degree
- Dimmer: 0-100% linear dimmer
- Frequency of dimmer: 24K flick free light source dimmer system
- CRI: Ra≥95
- Special CRI: R9≥90, R15≥90
- Control mode: DMX-512; Auto run
- DMX channel: 4CH, 5CH
- Related voltage: AC100V-240V, 50/60Hz
- Body dimension: D456\*W236\*H166mm
- Net weight: 4kg