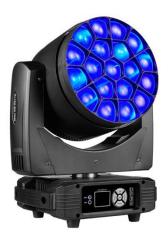

#### ZY-LM1915

#### 19pcs 15W Bee Eye RGBW Zoom Wash Moving Head Light

- Voltage: AC100~240V 50/60HZ
- Power: 19\*15W
- Lamp beads: 19pc 4in1 LED lamp beads
- Control mode: DMX512, self-propelled, master-slave, voice control, with RDM function.
- Channel: CH22, CH23, CH25, CH36, CH78, CH92, CH97, CH99, CH101
- Dimming: 32bit 0~100% linear dimming
- Strobe frequency: 1~30HZ
- Connection method: DMX512 input and output/power input and output.