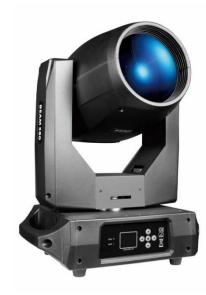

#### **ZY-MH380A**

#### **380W Moving Head Beam Light**

- •Input voltage: AC100V-220V 50/60H2
- •Light source: 380
- •Beam angle: 0-10°
- •Control channels: 16 DMX channels
- •Operating mode: voice control, self-propelled, master-slave, DMX512, RDM
- •Color wheel: 13 colors + white light
- Fixed pattern: 13 patterns + white light
- •Prism: two independent prism disks, 8 prisms + honeycomb prisms (8+16+24) double prisms can be superimposed
- •Focus adjustment: dual motor HD focusing
- •Dimming: 0-100% linear dimming
- •Horizontal/vertical: 540° horizontal scan, 270° vertical scan
- Protection level: IP20