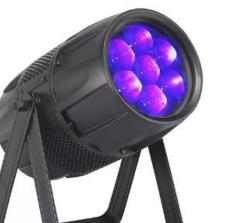

#### ZY-LM1915

#### 19pcs 15W Bee Eye RGBW Zoom Wash Moving Head Light

- Voltage: AC100~240V 50/60HZ
- Power: 19\*15W
- Lamp beads: 19pc 4in1 LED lamp beads
- Control mode: DMX512, self-propelled, master-slave, voice control, with RDM function.
- Channel: CH22, CH23, CH25, CH36, CH78, CH92, CH97, CH99, CH101
- Dimming: 32bit 0~100% linear dimming
- Strobe frequency: 1~30HZ
- Connection method: DMX512 input and output/power input and output.