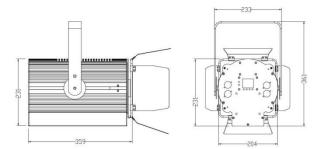

#### New Designed 100W LED Fresnel Spot Light

- LED: 1pc 100W bicolor LED Lamps
- Color: from warm white to cold white, warm white or cold white
- Beam angle: 15-35degree
- Dimmer: 0-100% linear dimmer
- Frequency of dimmer: 24K flick free light source dimmer system
- CRI: Ra≥95
- Special CRI: R9≥90, R15≥90
- Optimal projection distance: 3-5m
- Control mode: DMX-512; Auto run
- DMX channel: 4CH, 5CH
- Related voltage: AC100V-240V, 50/60Hz