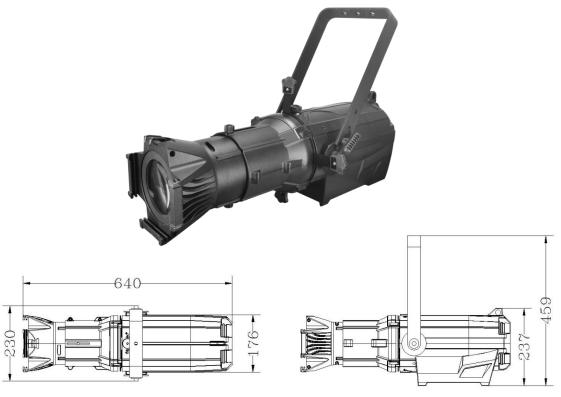

#### ZY-LP200W

#### 200W Aluminum LED Ellipsoidal Profile Spot light

- •Light source: 200W COB LED Lamps
- •Color: warm white or cold white/RGBW
- •Color rendering index (CRI):  $Ra \ge 95$
- •Rated voltage: AC100-240V
- •Total power consumption: 200W
- •Luminous angle: 19 °/26 °/36 °/50 ° (optional)
- •Strobe: 1-25 times/second
- •Dimming: 0-100% linear dimming
- •Dimming curve: 4 types
- •Dimming mode: frequency selectable from 500Hz to 25000Hz
- •Focal length: manually adjustable
- •Technology: High quality optical system, glass reflective cup
- •Body: Die cast aluminum
- •Touch screen: LCD display panel

•Control system: RDM protocol/DMX512, self-propelled mode, master-slave mode

•DMX channel: 3CH

•Cooling system: Silent fan cooling combined with copper heat pipe cooling system

•Net weight: 10kgs