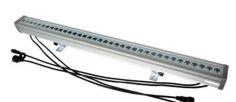

#### ZY-LW9610

#### 96pcs IP65 LED Wall Washer Light City Color

- •LED: 96pcs RGBW LED
- •Color:RGBW
- •Voltage:AC100-240V 50-60Hz
- •Power :800W
- •Zoom range: 15°25°35°40°60° optional
- •Dimmer: 0-100% linear dimmer
- •Strobe: 1-25 times/second
- •Control:DMX512
- •Channels: 4/8CH
- •Housing Material: Die-cast aluminum
- •Housing Color: Black
- •Power connection :IP65 power cord in/out
- •Data connection: IP65 DMX in/out
- •Working temperature: -25-40°C
- •IP rate: IP65