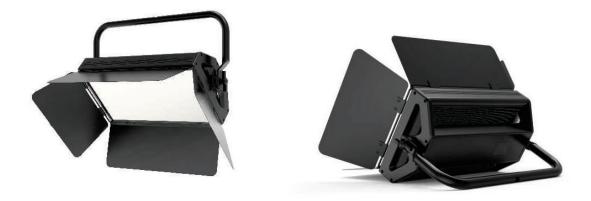

#### 第 25 页 共 40 页

ZY-SPL200W-C 200W Bicolor LED Soft Video Panel Light

#### ZY-SPL200W-C

#### 200W Bicolor LED Soft Video Panel Light

- LED: equips 576pcs warm white and 576pcs 5835 Edison LED lamp
- Color temperature: 3200k-5600k adjustable
- Beam angle: 120degree
- Dimmer: 0~100% linear dimmer
- CRI: Ra≥95
- Light output power: every color 200W-190W
- DMX channel: 1CH, 2CH
- Control mode: DMX-512, Demo mode, Manual
- Related voltage: AC100V-240V, 50/60Hz
- Body dimension: D613\*W355\*H100mm
- Net weight: 5.5kg