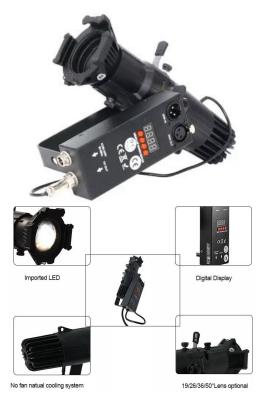

#### ZY-LP20W

#### 20W White Bicolor Mini Led Leko Profile Spot light

- •Led power: 20W
- •Light Color: single WW / CW / WW+CW 2in1
- •Led Lamp : Imported Led
- •Color Rendering Index(CRI): Ra≥90
- •Voltage: AC100-240V 50-60Hz
- •Fixed Lens: 19°/26°/36°/50°(optional)
- •Focus: Can be adjusted by hand
- •Dimmer: 0~100% linearly adjustable
- •Strobe: 1-25times/sec
- •Body color: Black / White
- •Feature of housing: lightweight, no fan no noise
- •Control System: DMX or Wireless remote control
- •DMX: 1/3CH(single color) ,2/5CH(2in1)
- •Cooling system: Fan-less no noise
- •IP Grade: IP20