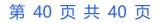

# **Control System Series**

•2X8-digit LCD displays working status and parameters

•4-level power output options.

•The 126-channel hopping frequency moves automatically to select non-interfering frequency bands to ensure the reliability of communication.

#### 1024 Channels DMX-512 Controller

- •Power supply:AC220V,50-60Hz
- •Output signal:DMX512
- •Total Channels:1024CHs
- •Channels: 2 DMX 512 output ports
- •4 Fixture programming running modes: Loop mode /Manual trigger mode /Music trigger mode/Player trigger mode.
- •100 lamp programmings or scenes
- •Shape: 30 editable shapes and 20 built-in shapes
- •Full Chinese and English display and panels can select.