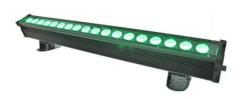

#### ZY-LW1810

#### 18pcs 10W 4IN1 LED Wall Wash Light

- •LEDs: 18pcs 10W RGBW 4in1 LED lamps
- •Color: colorful
- •Beam angle: 15°25°35°40°60° optional
- •Dimmer: linear dimmer 0-100%
- •Strobe: 1-25time/s
- •Effects: Color mixing, color running, every lamps' every color can be controlled individually
- •Control mode: DMX-512; Master/slave mode; Demo mode
- •DMX channel: 7CH
- •Maximum ambient temperature: 45 °C (113 °F)
- •Maximum surface temperature: 170 °C (338 °F)
- •Input voltage range: AC90-240V, 50/60Hz
- •Power consumption: 200W
- •Material: Aluminum die casting
- •IP rating: IP65