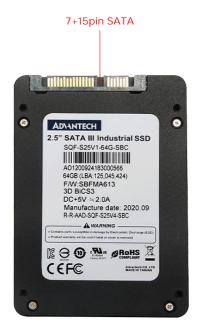

| #                          |                     |
|----------------------------|---------------------|
| Specific parameters        |                     |
| Capacity                   | 64GB/128GB/256GB    |
| Coupler                    | 7+15pin SATA        |
| Flash type                 | 3D TLC BICS 5       |
| Port                       | SATA                |
| Environment                | 0 ~ 70°C            |
| Strike                     | 1,500G, peak/0.5ms  |
| Vibration                  | 20G, peak/80-2000Hz |
| Transport protocol         | SATA III ( 6.0Gb )  |
| SQFlash utility            | Support             |
| Particle                   | 3D TLC particles    |
| CPU                        | four core           |
| Read and write speed       | 560.1/533.3mb/s     |
| Maximum energy consumption | 530mA               |