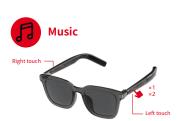

Music pause/play: touch key (left or right) 1 click Music switching: Double-click the left touch key to switch to the previous song Double-tap the right tou

Remote control photo taking: first open the camera in th cell phone andPress and hold the right touch button for 2 seconds to take a picture remotely. (Note: in non-call/non-music state)