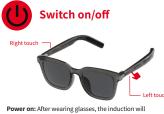

## **Smart glasses**

Power on: After wearing glasses, the induction will automatically turn on.

Power off: take off the glasses, 15 seconds after the automatic power off take off the glasses, 15 seconds after the automatic power off or wear stateLong press the left or right touch button for 8 seconds to force power off.

(Note: If it doesn't turn on when you wear it, please take it off and wear it again. WearingPlease keep the lens legs dry and tidy when wearing, if sweat will affect the switching off effect. If the power is lower than 3.1V, it will turn off automatically.)