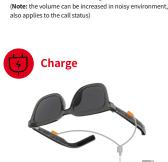

ice assistant: Long press the left touch

Wake up the voice key for 2 seconds

r Mode: 3 clicks on the right touch buttor

Magnetic charging: Orange light is always on when charging, and when fully chargedThe green light will be on for 1 minute and then turn off.

(Note: the glasses will be turned off automatically when charging)