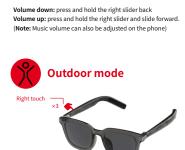

Incoming call answer/hang up: touch key (left or right) 1 click
Rejecting a call: Long press the touch key (left or right) for

Netering a tail: Long press the loudiney (left or light) bit 1.5 seconds
(Note: In music mode, priority is given to incoming calls.
Adjustable during a callVolume Press and hold the right slide
bar to slide forward to adjust the volume up, slide backward to
adjust the volume down. Adjust volume by sliding the right side slider forward to adjust loud volume, and backward to adjust small volume)

ice assistant: Long press the left touch

Wake up the voice key for 2 seconds

r Mode: 3 clicks on the right touch buttor

Magnetic charging: Orange light is always on when charging, and when fully chargedThe green light will be on for 1 minute and then turn off.