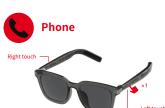

Incoming call answer/hang up: touch key (left or right) 1 click
Rejecting a call: Long press the touch key (left or right) for

Netering a tail: Long press the loudiney (left or light) bit 1.5 seconds
(Note: In music mode, priority is given to incoming calls.
Adjustable during a callVolume Press and hold the right slide
bar to slide forward to adjust the volume up, slide backward to
adjust the volume down. Adjust volume by sliding the right side slider forward to adjust loud volume, and backward to adjust small volume)