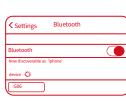

After the smart glasses are turned on, open the Bluetooth of your cell phone, search for the device name G06 and connect it (Note: Smart glasses charging automatically shut down; Android devices Bluetooth search when the Individual icons are not the same, please refer to the model number)