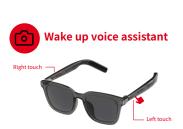

ice assistant: Long press the left touch

Wake up the voice key for 2 seconds

r Mode: 3 clicks on the right touch buttor

Magnetic charging: Orange light is always on when charging, and when fully chargedThe green light will be on for 1 minute and then turn off.