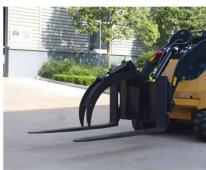

changes to adapt to various operational needs.

With its high-efficiency hydraulic system flow, operators can effortlessly handle tasks ranging from land leveling, cutting, and excavation to sweeping, breaking, and even specialized snow removal operations. Whether for routine maintenance or challenging and dynamic work environments, this robotic snow blower demonstrates exceptional performance and flexibility.

Designed to tackle winter maintenance challenges, it efficiently clears snow, ensures road accessibility, and supports broader land management tasks. Providing a comprehensive solution for winter snow maintenance, this versatile robot is an indispensable tool for keeping environments safe and operational.



**Creating Applications for Multiple Scenarios!**