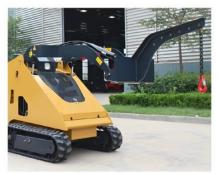

## **Product Description**

This robot is not only a powerful snow plowing machine but also a multifunctional snow maintenance device. Equipped with a universal mounting plate, it supports quick attachment changes to adapt to various operational needs.

With its high-efficiency hydraulic system flow, operators can effortlessly handle tasks ranging from land leveling, cutting, and excavation to sweeping, breaking, and even specialized snow removal operations. Whether for routine maintenance or challenging and dynamic work environments, this robotic snow blower demonstrates exceptional performance and flexibility.

**Creating Applications for Multiple Scenarios!** 