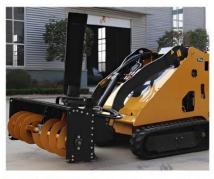

## **Product Description**

This robot is not only a powerful snow plowing machine but also a multifunctional snow maintenance device. Equipped with a universal mounting plate, it supports quick attachment changes to adapt to various operational needs.

With its high-efficiency hydraulic system flow, operators can effortlessly handle tasks ranging from land leveling, cutting, and excavation to sweeping, breaking, and even specialized snow removal operations. Whether for routine maintenance or challenging and dynamic work environments, this robotic snow blower demonstrates exceptional performance and flexibility.

**Creating Applications for Multiple Scenarios!** 