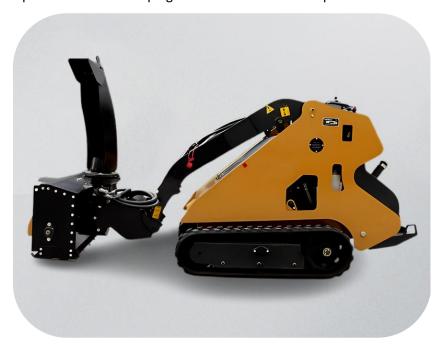

## **SNOW BLOWER**

## **Product Description**

This robot is not only a powerful snow plowing machine but also a multifunctional snow maintenance device. Equipped with a universal mounting plate, it supports quick attachment changes to adapt to various operational needs.

With its high-efficiency hydraulic system flow, operators can effortlessly handle tasks ranging from land leveling, cutting, and excavation to sweeping, breaking, and even specialized snow removal operations. Whether for routine maintenance or challenging and dynamic work environments, this robotic snow blower demonstrates exceptional performance and flexibility.

Designed to tackle winter maintenance challenges, it efficiently clears snow, ensures road accessibility, and supports broader land management tasks. Providing a comprehensive solution for winter snow maintenance, this versatile robot is an indispensable tool for keeping environments safe and operational.