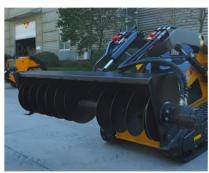

## **SNOW BLOWER**

## **Product Description**

This robot is not only a powerful snow plowing machine but also a multifunctional snow maintenance device. Equipped with a universal mounting plate, it supports quick attachment changes to adapt to various operational needs.

With its high-efficiency hydraulic system flow, operators can effortlessly handle tasks ranging from land leveling, cutting, and excavation to sweeping, breaking, and even specialized snow removal operations. Whether for routine maintenance or challenging and dynamic work environments, this robotic snow blower demonstrates exceptional performance and flexibility.

Designed to tackle winter maintenance challenges, it efficiently clears snow, ensures road accessibility, and supports broader land management tasks. Providing a comprehensive solution for winter snow maintenance, this versatile robot is an indispensable tool for keeping environments safe and operational.