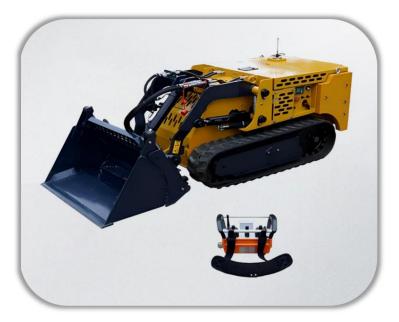

## **Remote-Controlled Skid Steer Loader**

## **Product Description**

The remote-controlled multifunctional skid-steer loader is an innovative construction equipment that will revolutionize traditional operations in high-risk work environments. This machine integrates a skid-steer quick-attach system, making it an essential tool in roles such as multifunctional loader, backhoe loader, and compact construction machinery. With remote control operation, it provides a safer, more efficient, and user-friendly solution, especially for tasks that pose high risks to human operators. Designed with safety in mind, it is equipped with advanced security features, including:unique ID encoding technology to ensure exclusive control and prevent misoperation. Redundant control systems to enhance reliability, ensuring continued operation even in the event of a control circuit failure. Automatic power cutoff technology, which quickly shuts off the power source in emergencies to protect personnel and equipment.

Compared to traditional tracked loaders, the remote-controlled multifunctional skid-steer loader offers flexible skid-steer maneuverability, a compact size, and strong multifunctionality, making it more suitable for operations in narrow or complex environments. Whether for excavation, loading, or various other tasks, this equipment delivers excellent performance and safety, making it a reliable choice for construction sites.