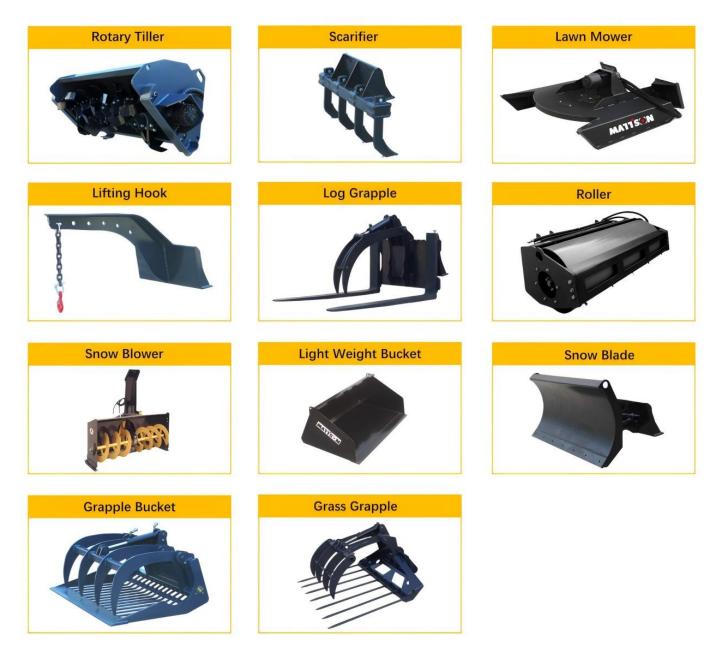

ultifunctionality, making it more suitable for operations in narrow or complex environments. Whether for excavation, loading, or various other tasks, this equipment delivers excellent performance and safety, making it a reliable choice for construction sites.



## **Product Features**

- Retrieving materials from hard-to-reach areas such as drainage ditches, tanksand pipelines.
- Suitable for working in hazardousenvironments and narowspaces.
- 3 Performing diverse tasks in locations like cement factories.
  - Oleaning stationary and operating conveyor belt systems in mining.
  - 5 Capabilities include trenching, snow blowing, drilling,leveling, multifunctional bucket(4 in 1 bucket),and

hydraulic hammering for various multitasking operations.

## **Over 60 loader attachments available**