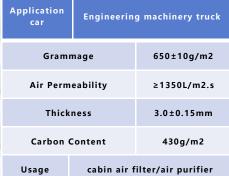

# Application car Engineering machinery truck Grammage 600±10g/m2 Air Permeability ≥1000L/m2.s Thickness 2.7±0.15mm Carbon Content 310g/m2 Usage cabin air filter/air purifier