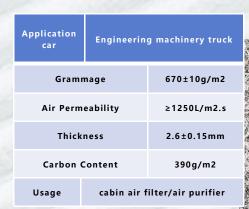

# Application car Engineering machinery truck Grammage 270±10g/m2 Air Permeability ≥1300L/m2.s Thickness 1.7±0.15mm Carbon Content / Usage cabin air filter/air purifier