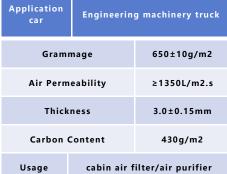

# Application car Engineering machinery truck Grammage 600±10g/m2 Air Permeability ≥1000L/m2.s Thickness 2.7±0.15mm Carbon Content 310g/m2 Usage cabin air filter/air purifier