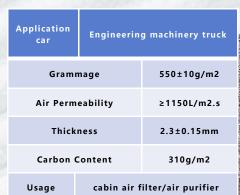

# Application car Engineering machinery truck Grammage 600±10g/m2 Air Permeability ≥1000L/m2.s Thickness 2.7±0.15mm Carbon Content 310g/m2 Usage cabin air filter/air purifier