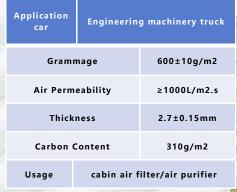

# Application car Engineering machinery truck Grammage 600±10g/m2 Air Permeability ≥1000L/m2.s Thickness 2.7±0.15mm Carbon Content 310g/m2 Usage cabin air filter/air purifier