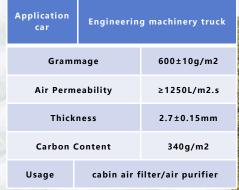

# Application car Engineering machinery truck Grammage 600±10g/m2 Air Permeability ≥1000L/m2.s Thickness 2.7±0.15mm Carbon Content 310g/m2 Usage cabin air filter/air purifier