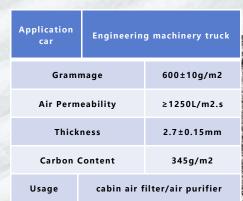

# Application car Engineering machinery truck Grammage 600±10g/m2 Air Permeability ≥1000L/m2.s Thickness 2.7±0.15mm Carbon Content 310g/m2 Usage cabin air filter/air purifier