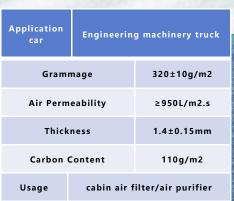

# Application car Engineering machinery truck Grammage 260±10g/m2 Air Permeability ≥1500L/m2.s Thickness 1.7±0.15mm Carbon Content / Usage cabin air filter/air purifier