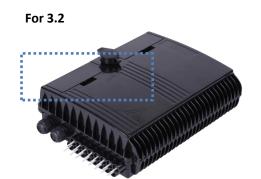

#### 3 Features

- 3.1 The body is made of high quality engineering plastic with good strength;
- 3.2 With safe special-shaped lock, the box can be opened easily and has good water-proof performance, suitable for indoor and outdoor natural environments (Pic#4 for details);
- 3.3 With the independent rubber sealing plug for drop cable, better waterproof