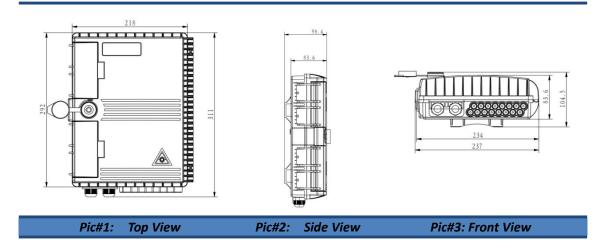

#### 2 Technical Index

| Model No.           | FTB-16B-1   | Color                             | Black, Grey White               |
|---------------------|-------------|-----------------------------------|---------------------------------|
| Capacity            | 16cores     | Protection<br>Level               | IP65                            |
| Material            | PC+ABS, ABS | Flame<br>retardant<br>performance | Non-flame retardant             |
| Dimension(L*W*D,MM) | 311*237*104 | Splitter                          | Can be with 2x1:8 tube splitter |

#### The dimension diagram:(mm)