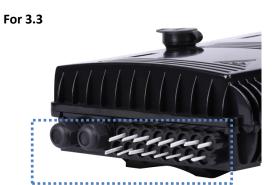

#### 3 Features

- 3.1 The body is made of high quality engineering plastic with good strength;
- 3.2 With safe special-shaped lock, the box can be opened easily and has good water-proof performance, suitable for indoor and outdoor natural environments (Pic#4 for details);
- 3.3 With the independent rubber sealing plug for drop cable, better waterproof

# The Datasheet of Fiber Optical Terminal Box

performance( Pic#5 for details);

- 3.4 With double-page design, the box can be installed and maintained easily, the fusion and termination are completely separated ( Pic#6 for details);
- 3.5 The drop leaf can be installed 2 pcs of 1\*8 tube splitter ( Pic#7 for details);