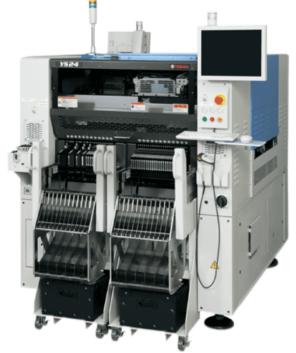

## **YS24 - YAMAHA High Speed Pick and Place Machine**

## **I.Equipment Features:**

1、 Yamaha YS24 Series Mounter is divided into Yamaha YS24 and Yamaha YS24X models,

 $2\,{\scriptstyle \mbox{$\searrow$}}$  Yamaha YS24/YS24X supports L700×W460mm ultra large substrates

3、Yamaha's unique dual placement table, dual rail system.

4、YS24 production per unit area of 340,000 CPH / square meter.