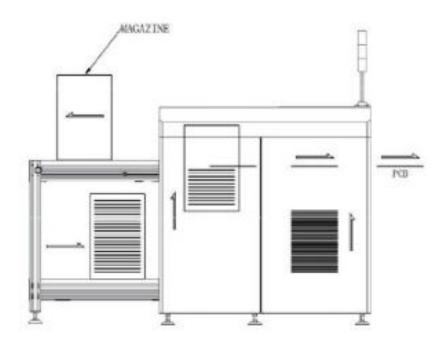

# IV. Model Size

| Model        | Dimension(L*W*<br>H MM) | PCB size(MM) | Rack<br>size(L*W*H,MM | Weight(KG |
|--------------|-------------------------|--------------|-----------------------|-----------|
| VL-M-TN      | 1800*865*1250           | 50*80-330*25 | 355*320*563           | 200       |
| VL-L-TN      | 2220*945*1250           | 50*80-445*33 | 460*400*563           | 240       |
| VL-LL-T<br>N | 2450*1110*1250          | 50*80-530*39 | 535*460*563           | 280       |
| VL-XL-T<br>N | 2450*1250*1250          | 50*80-530*46 | 535*530*563           | 320       |



### **UPKTECH TECHNOLOGY LIMITED**

2nd Floor, Building 2, No. 5, 8th Road, Songgang Street, Bao'an District, Shenzhen, Guangdong Tel: +86 138 2525 8612 Postcode: 518105

## V. Details





# VI. Operation diagram