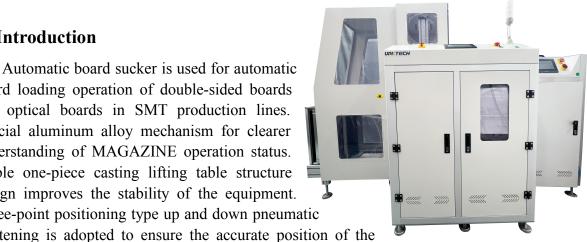

# **UPKTECH VL-M-TN Vacuum Type PCB Loader**

#### I. Introduction

board loading operation of double-sided boards and optical boards in SMT production lines. Special aluminum alloy mechanism for clearer understanding of MAGAZINE operation status. Stable one-piece casting lifting table structure design improves the stability of the equipment. Three-point positioning type up and down pneumatic tightening is adopted to ensure the accurate position of the material box. Adjustable push plate speed control.

#### **II. Product Features**

- Special aluminum alloy mechanism for better understanding of Magazine's operating status.
- Stable one-piece casting lifting platform structure design, improve the stability of the equipment
- Multi-functional electrical circuit and program design, stable performance, to ensure smooth production line.
- 4. 4 kinds of PITCH selections in the board loading part of the magazine, and the step distance of PCB feeding can be set.
- 5. Adopt LED three-color working indicator, 7-inch colorful human-machine interface control.
- Suction nozzle positioning adopts universal positioning mechanism, which can be adjusted according to the characteristics of PCB board.
- 7. Suction board on the board part of the board storage device with lifting function
- 8. The material box adopts engineering flat plastic tape transmission
- Adjustable speed control of pushing board
- 10. Three-point positioning type up and down pneumatic tightening to ensure the accurate position of the material box.
- 11. Push the board protection system to ensure that the PCB board will not be back bad, reduce the process loss
- 12. Standard SMEMA communication interface, can be connected with other automation equipment.