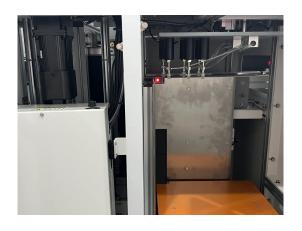

|  |  |

### IV. Model Size

| Model        | Dimension(L*W*<br>H MM) | PCB size(MM) | Rack<br>size(L*W*H,MM | Weight(KG |
|--------------|-------------------------|--------------|-----------------------|-----------|
| VL-M-TN      | 1800*865*1250           | 50*80-330*25 | 355*320*563           | 200       |
| VL-L-TN      | 2220*945*1250           | 50*80-445*33 | 460*400*563           | 240       |
| VL-LL-T<br>N | 2450*1110*1250          | 50*80-530*39 | 535*460*563           | 280       |
| VL-XL-T<br>N | 2450*1250*1250          | 50*80-530*46 | 535*530*563           | 320       |



### **UPKTECH TECHNOLOGY LIMITED**

2nd Floor, Building 2, No. 5, 8th Road, Songgang Street, Bao'an District, Shenzhen, Guangdong Tel: +86 138 2525 8612 Postcode: 518105

## V. Details





# VI. Operation diagram