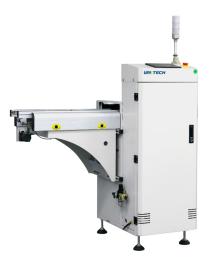

# **UPKTECH ULF-M-TN** L Type Loader

## I. Product description

This equipment is used to operate the upper board or lower board of the circuit board on SMT production line.