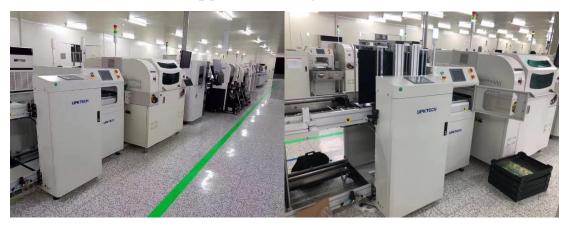

|
| Power supply              | AC1P 110V/220V                                                               |
| Power                     | Max 300VA                                                                    |
| Transmission height       | 900±20 or customer specified                                                 |
| Air pressure and air flow | 4-6bar, 10L/1min max                                                         |
| Transmission direction    | left-right or right-left                                                     |





#### **UPKTECH TECHNOLOGY LIMITED**

2nd Floor, Building 2, No. 5, 8th Road, Songgang Street, Bao'an District, Shenzhen, Guangdong Tel: +86 138 2525 8612 Postcode: 518105

## IV. Operation diagram



## V. Customer scenario application diagram





### **UPKTECH TECHNOLOGY LIMITED**

2nd Floor, Building 2, No. 5, 8th Road, Songgang Street, Bao'an District, Shenzhen, Guangdong

Tel: +86 138 2525 8612 Postcode: 518105