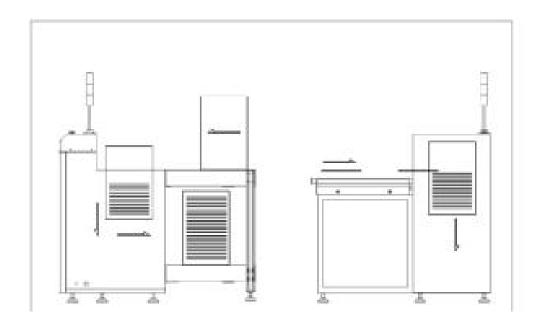

pecified                                          |
| Power supply              | AC1P 110V/220V                                                               |
| Power                     | Max 300VA                                                                    |
| Transmission height       | 900±20 or customer specified                                                 |
| Air pressure and air flow | 4-6bar, 10L/1min max                                                         |
| Transmission direction    | left-right or right-left                                                     |





#### **UPKTECH TECHNOLOGY LIMITED**

2nd Floor, Building 2, No. 5, 8th Road, Songgang Street, Bao'an District, Shenzhen, Guangdong Tel: +86 138 2525 8612 Postcode: 518105

## IV. Operation diagram



## V. Customer scenario application diagram





### **UPKTECH TECHNOLOGY LIMITED**

2nd Floor, Building 2, No. 5, 8th Road, Songgang Street, Bao'an District, Shenzhen, Guangdong

Tel: +86 138 2525 8612 Postcode: 518105