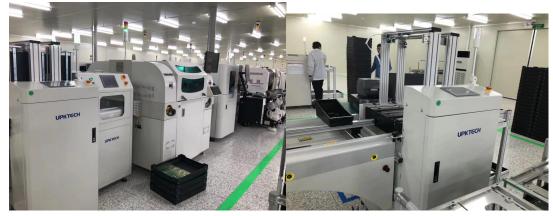

|
| Transmission height       | 900±20 or customer specified                                                 |
| Air pressure and air flow | 4-6bar, 10L/1min max                                                         |
| Transmission direction    | left-right or right-left                                                     |





#### **UPKTECH TECHNOLOGY LIMITED**

2nd Floor, Building 2, No. 5, 8th Road, Songgang Street, Bao'an District, Shenzhen, Guangdong Tel: +86 138 2525 8612 Postcode: 518105

## IV. Operation diagram



## V. Customer scenario application diagram





### **UPKTECH TECHNOLOGY LIMITED**

2nd Floor, Building 2, No. 5, 8th Road, Songgang Street, Bao'an District, Shenzhen, Guangdong

Tel: +86 138 2525 8612 Postcode: 518105