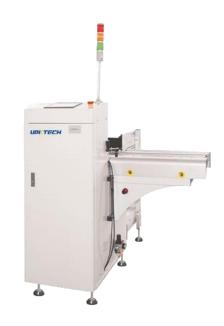

# **UPKTECH ULF-L-TN** L Type Unloader

### I. Product description

- 1. Strong, firm and stable design
- 2. User friendly 'soft touch' LED membrane control panel
- Top&bottom pneumatic clamps to secure magazine rack
- 4. No PCB breakage guaranty because of special gas circuit design
- 5. Automatic diagnosing fault code display function
- 6. Wear-resistant cable and have long service life
- 7. SMEMA compatible