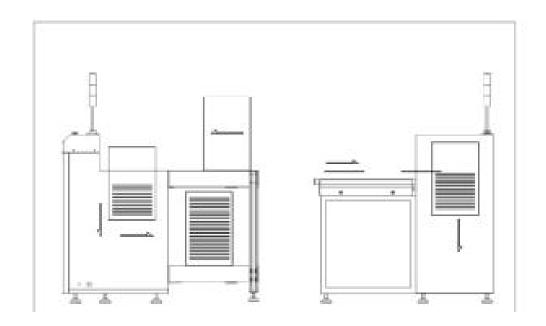

n 、ONTITAN                |  |
| Touch screen                  | Kunlun Tongtai /Shenzhen Display Control |  |
| Bearing                       | Shanghai Renben                          |  |
| Button                        | Shanghai Jinghong                        |  |
| Slide way                     | Taiwen Privince Shangyin                 |  |
| Lifting screw                 | Full set of Taiwan TBI                   |  |



2nd Floor, Building 2, No. 5, 8th Road, Songgang Street, Bao'an District, Shenzhen, Guangdong Tel: +86 138 2525 8612 Postcode: 518105

| Limit switch           | Japan Omron |
|------------------------|-------------|
| Relay                  | Japan Omron |
| Switching power supply | Japan Omron |
| Sensor                 | Germany sik |

# IV. Operation diagram



## V. Details





2nd Floor, Building 2, No. 5, 8th Road, Songgang Street, Bao'an District, Shenzhen, Guangdong

Tel: +86 138 2525 8612 Postcode: 518105