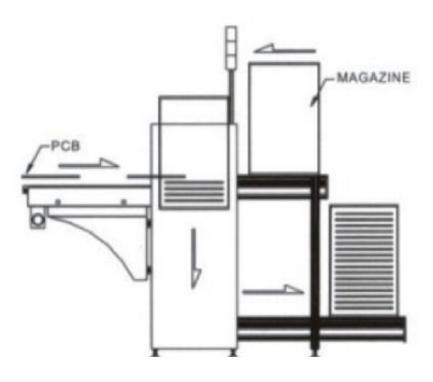

# **V. Operation diagram**

### I. Product description

Stack pcb bare board on the material frame ,and then automatically send it to the equipment on the track of SMT mounter.

From left to right or right to left