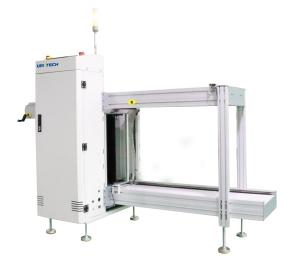

# **UPKTECH UL-M-TN Magazine Unloader**

### I. Product description

Stack pcb bare board on the material frame ,and then automatically send it to the equipment on the track of SMT mounter.

#### **II.** Features

- 1. Strong, firm and stable design
- 2. User friendly 'soft touch' LED membrane control panel
- 3. Top&bottom pneumatic clamps to secure magazine rack
- 4. No PCB breakage guaranty because of special gas circuit design
- 5. Automatic diagnosing fault code display function
- 6. Wear-resistant cable and have long service life
- 7. SMEMA compatible