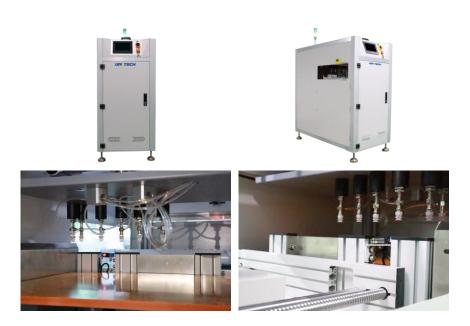

|  |  |
| Transport direction   | From left to right or right to left                                      |  |  |



#### **UPKTECH TECHNOLOGY LIMITED**

2nd Floor, Building 2, No. 5, 8th Road, Songgang Street, Bao'an District, Shenzhen, Guangdong Tel: +86 138 2525 8612 Postcode: 518105

# IV. Specification parameters

| Model      | Dimension(L*W* | PCB         | Weight(KG) |
|------------|----------------|-------------|------------|
|            | H MM)          | size(MM)    |            |
| LV-330W-TN | 600*1002*1300  | 50*50-450*3 | 130        |
|            |                | 30          |            |
| LV-460W-TN | 800*1270*1300  | 50*50-530*4 | 150        |
|            |                | 60          |            |

### V. Details



# VI. Operation Diagram



### **UPKTECH TECHNOLOGY LIMITED**

2nd Floor, Building 2, No. 5, 8th Road, Songgang Street, Bao'an District, Shenzhen, Guangdong

Tel: +86 138 2525 8612 Postcode: 518105