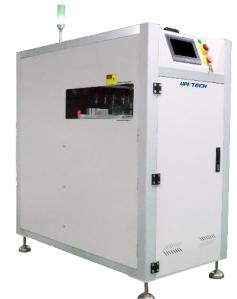

#### I. Introduction

The pan-tilt suction machine is used for the automatic board loading operation of light boards. Adjustable position of the suction nozzles ensures tightening of the boards, minimization of the transfer gap between conveyors, customized machine size, parallel and smooth width adjustment of the screws.

#### **II. Product Features**

- 1. Easy to operate touch screen LED control interface
- 2. Suction plate mechanism fully enclosed design to ensure the operation safety level
- 3. Adjustable suction nozzle position ensures that the board is clamped.
- 4. Parallel and smooth width adjustment screw
- 5. Smooth and precise translating stepping motor
- 6. Minimized transfer gap between conveyors
- 7. Customized machine sizes available
- 8. Compatible with SMEMA interface