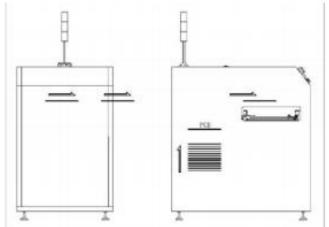

2nd Floor, Building 2, No. 5, 8th Road, Songgang Street, Bao'an District, Shenzhen, Guangdong Tel: +86 138 2525 8612 Postcode: 518105

# IV. Specification parameters

| Model      | Dimension(L*W* | PCB         | Weight(KG) |
|------------|----------------|-------------|------------|
|            | H MM)          | size(MM)    |            |
| LV-330W-TN | 600*1002*1300  | 50*50-450*3 | 130        |
|            |                | 30          |            |
| LV-460W-TN | 800*1270*1300  | 50*50-530*4 | 150        |
|            |                | 60          |            |

### V. Details



# VI. Operation Diagram



### **UPKTECH TECHNOLOGY LIMITED**

2nd Floor, Building 2, No. 5, 8th Road, Songgang Street, Bao'an District, Shenzhen, Guangdong

Tel: +86 138 2525 8612 Postcode: 518105