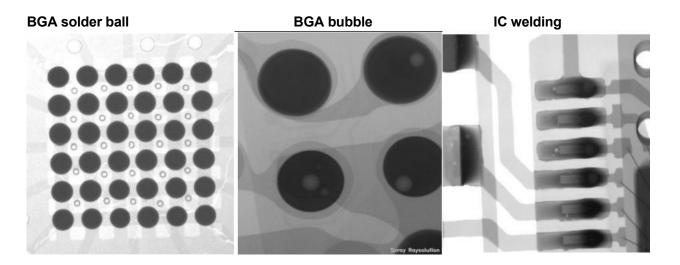

| Stage size                       | 540*540mm                  |
|           | Detection range                  | 510*510mm                  |
|           | Stage load capacity              | ≤10kg                      |
|           | Machine Dimension                | 1100*1360*1750mm(L*W*H)    |
|           | Machine size (including monitor) | 1600*1800*2100mm(L*W*H)    |
|           | Machine weight                   | 950kg                      |
|           | Platform movement method         | Automatic / Manual         |
| Safety    | CE certification                 | Yes: B-S191126500          |
|           | State exemptions                 | Yes                        |
|           | Radiation Safety License         | Yes                        |

## **Detection case:**