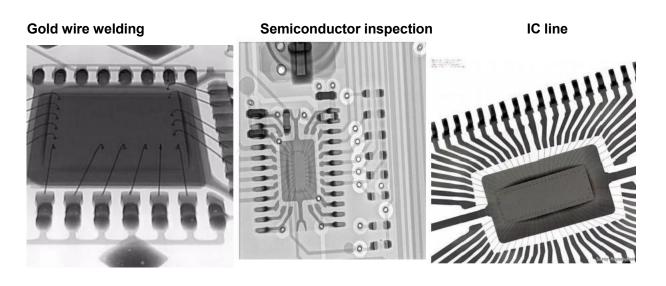

| Stage size                       | 540*540mm                  |
|           | Detection range                  | 510*510mm                  |
|           | Stage load capacity              | ≤10kg                      |
|           | Machine Dimension                | 1100*1360*1750mm(L*W*H)    |
|           | Machine size (including monitor) | 1600*1800*2100mm(L*W*H)    |
|           | Machine weight                   | 950kg                      |
|           | Platform movement method         | Automatic / Manual         |
| Safety    | CE certification                 | Yes: B-S191126500          |
|           | State exemptions                 | Yes                        |
|           | Radiation Safety License         | Yes                        |

## **Detection case:**