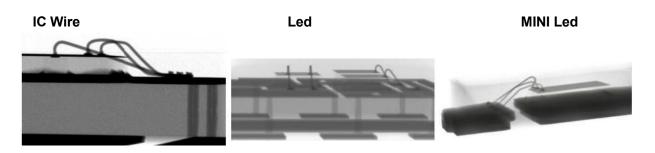

| Stage size                       | 540*540mm                  |
|           | Detection range                  | 510*510mm                  |
|           | Stage load capacity              | ≤10kg                      |
|           | Machine Dimension                | 1100*1360*1750mm(L*W*H)    |
|           | Machine size (including monitor) | 1600*1800*2100mm(L*W*H)    |
|           | Machine weight                   | 950kg                      |
|           | Platform movement method         | Automatic / Manual         |
| Safety    | CE certification                 | Yes: B-S191126500          |
|           | State exemptions                 | Yes                        |
|           | Radiation Safety License         | Yes                        |

## **Detection case:**