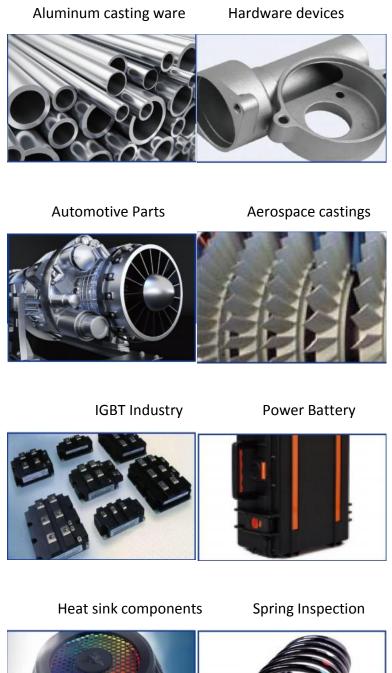

# X-160T-M

#### X-Ray Machine, NDT Casting Inspection Series



The X-160T-M equipment introduced can effectively target the current manufacturing industry, the problems of aluminum casting products, such as cracks, shrinkage, porosity, trachoma or other internal defects of aluminum casting, the above defects may cause great losses to their end users, such as causing product failure to be delivered.

At present, the market of aluminum castings is steadily growing, especially for some production-critical safety parts, for the need of production safety and product quality assurance, it is necessary to use X-Ray NDT equipment to detect the good and bad of aluminum castings.

## **Applications:**







### **Detection case**

NDT internal inspection 0.2mm Automobile parts inspection

**Casting inspection** 



#### **Parameters**

| Tube      | Model                     | X-160T-M                   |
|-----------|---------------------------|----------------------------|
|           | Tube type                 | Closed shut pipe           |
|           | Spatial resolution        | 100 µ m                    |
|           | Tube voltage              | 160kv                      |
|           | Tube current              | 3mA                        |
| Tablet    | Image acquisition method  | Flat-panel digital imaging |
|           | Imaging accuracy          | 139 µ m                    |
|           | Imaging size              | 430*430mm                  |
|           | Resolution