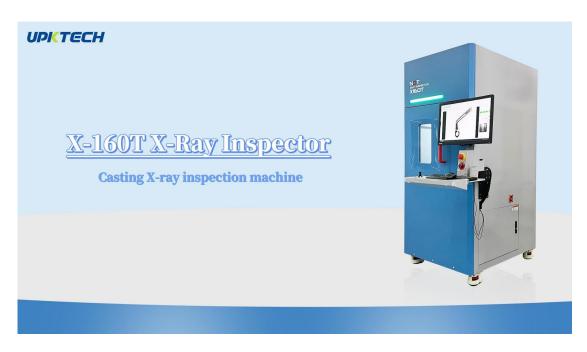

# X-160T-M

#### X-Ray Machine, NDT Casting Inspection Series

The X-160T-M equipment introduced can effectively target the current manufacturing industry, the problems of aluminum casting products, such as cracks, shrinkage, porosity, trachoma or other internal defects of aluminum casting, the above defects may cause great losses to their end users, such as causing product failure to be delivered.