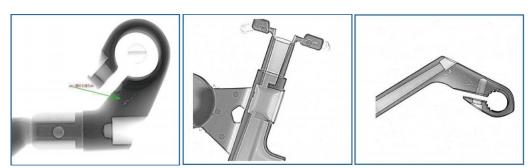

### **Detection case**

NDT internal inspection 0.2mm Automobile parts inspection

**Casting inspection** 