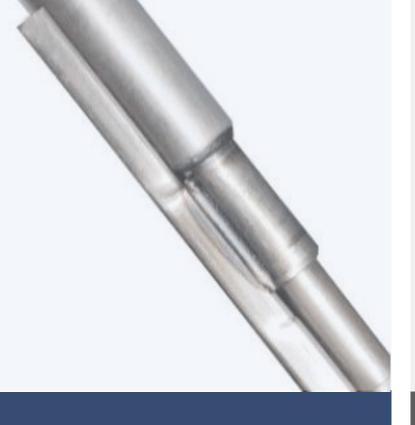

#### WELDING

Automatic laser welding to ensure solid welding quality and smooth surface. With comprehensive inspection methods, avoiding invisible defects. That is why our truss rods bear higher torque.