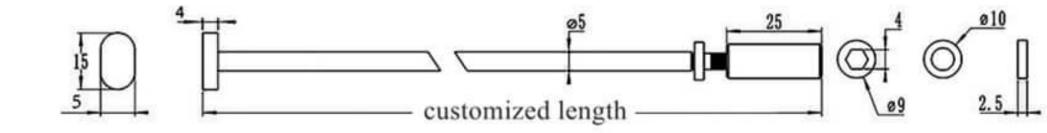

- Regular length: 438mm;
- Torque Bearing: 7~10N;
- OEM: length can be customized in term of the requirement;
- Core Material: steel;
- Nut: inner hexagon