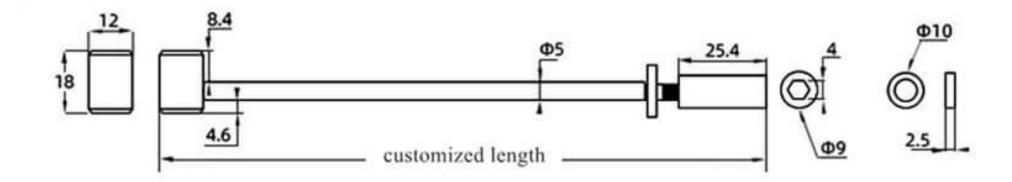

# **Single-action Truss Rod 004A**

- Regular length: 440mm;
- Torque Bearing: 7~10N;

- OEM: length can be customized in term of the requirement;
- Core Material: steel;
- Nut: inner hexagon

- Regular length: 438mm;
- Torque Bearing: 7~10N;
- OEM: length can be customized in term of the requirement;
- Core Material: steel;
- Nut: inner hexagon

- Regular length: 438mm;
- Torque Bearing: 7~10N;
- OEM: length can be customized in term of the requirement;
- Core Material: steel;
- Nut: inner hexagon