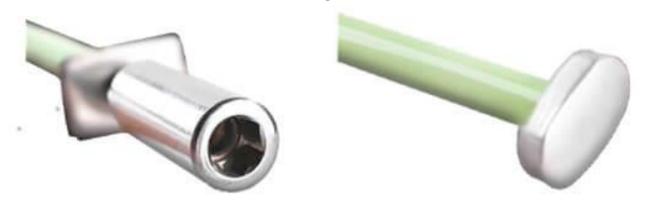

# **Single-action Truss Rod 004A**

- Regular length: 440mm;
- Torque Bearing: 7~10N;

- OEM: length can be customized in term of the requirement;
- Core Material: steel;
- Nut: inner hexagon

- Regular length: 438mm;
- Torque Bearing: 7~10N;
- OEM: length can be customized in term of the requirement;
- Core Material: steel;
- Nut: inner hexagon

- Regular length: 438mm;
- Torque Bearing: 7~10N;
- OEM: length can be customized in term of the requirement;
- Core Material: steel;
- Nut: inner hexagon