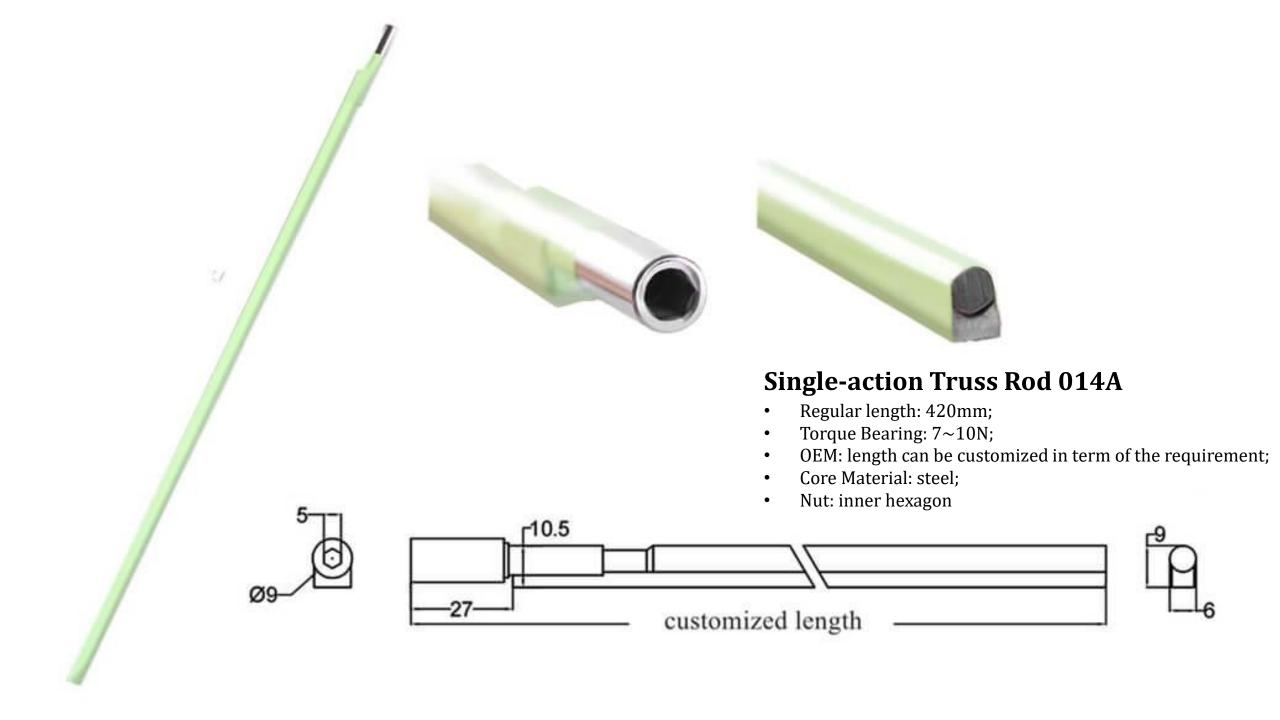

- Regular length: 438mm;
- Torque Bearing: 7~10N;
- OEM: length can be customized in term of the requirement;
- Core Material: steel;
- Nut: inner hexagon