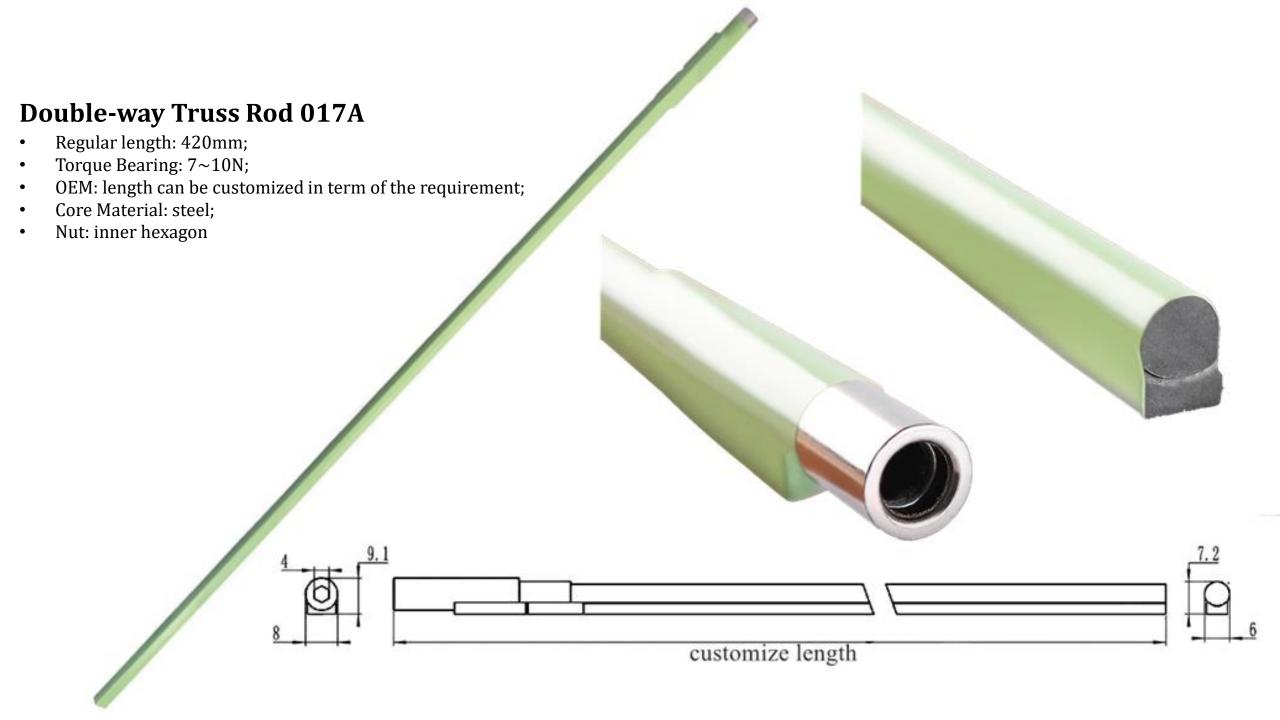

# TRUSS RODS



# **ADVANTAGES**

- Strong R&D and production ability;
- Strict raw material quality control;
- Precise cutting and welding technology;
- Customize accordingly, without MOQ limitation;
- Secured quality;
- Competitive pricing







# **Single-action Truss Rod 004A**

- Regular length: 440mm;
- Torque Bearing: 7~10N;

- OEM: length can be customized in term of the requirement;
- Core Material: steel;
- Nut: inner hexagon







- Regular length: 438mm;
- Torque Bearing: 7~10N;
- OEM: length can be customized in term of the requirement;
- Core Material: steel;
- Nut: inner hexagon







- Regular length: 438mm;
- Torque Bearing: 7~10N;
- OEM: length can be customized in term of the requirement;
- Core Material: steel;
- Nut: inner hexagon



































#### WELDING

Automatic laser welding to ensure solid welding quality and smooth surface. With comprehensive inspection methods, avoiding invisible defects. That is why our truss rods bear higher torque.

#### **FINISHING**

One-time molding technology ensures the precision of processing. Besides, also secure high surface finishing. Not only makes the rod durable, but also remains fine appearance.

#### **THREADING**

Threading is a core factor to determine the applicability and durability of truss rods. Precise machining produces the thread with even distance between teeth to realize uniform force distribution. Therefore, the rods is easy to turn and remain firm fastening.

### **PARTS SERVICE**

To support the clients to promote the efficiency of their productivity and to h