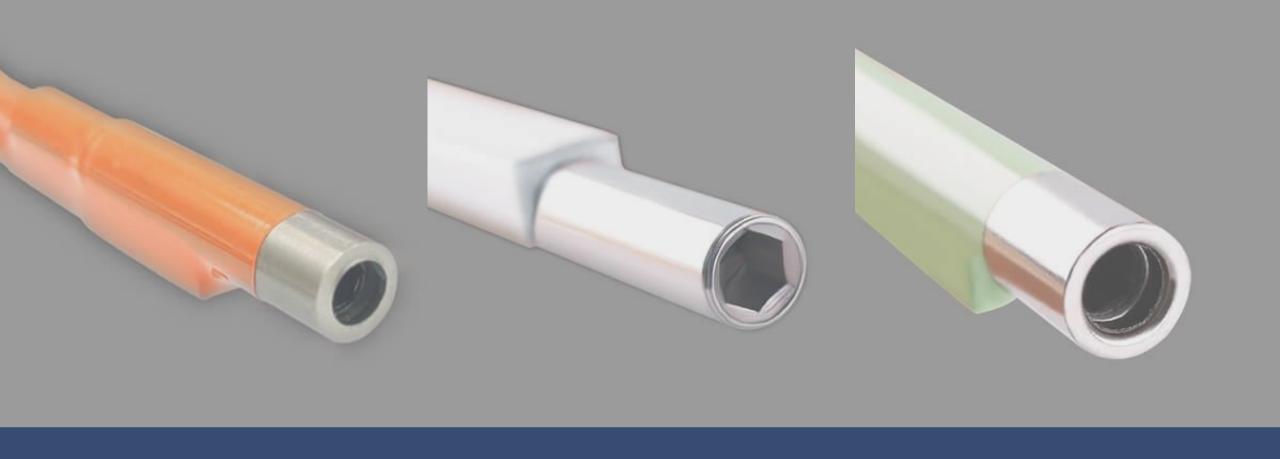

# **Single-action Truss Rod 004A**

- Regular length: 440mm;
- Torque Bearing: 7~10N;

- OEM: length can be customized in term of the requirement;
- Core Material: steel;
- Nut: inner hexagon

- Regular length: 438mm;
- Torque Bearing: 7~10N;
- OEM: length can be customized in term of the requirement;
- Core Material: steel;
- Nut: inner hexagon

- Regular length: 438mm;
- Torque Bearing: 7~10N;
- OEM: length can be customized in term of the requirement;
- Core Material: steel;
- Nut: inner hexagon