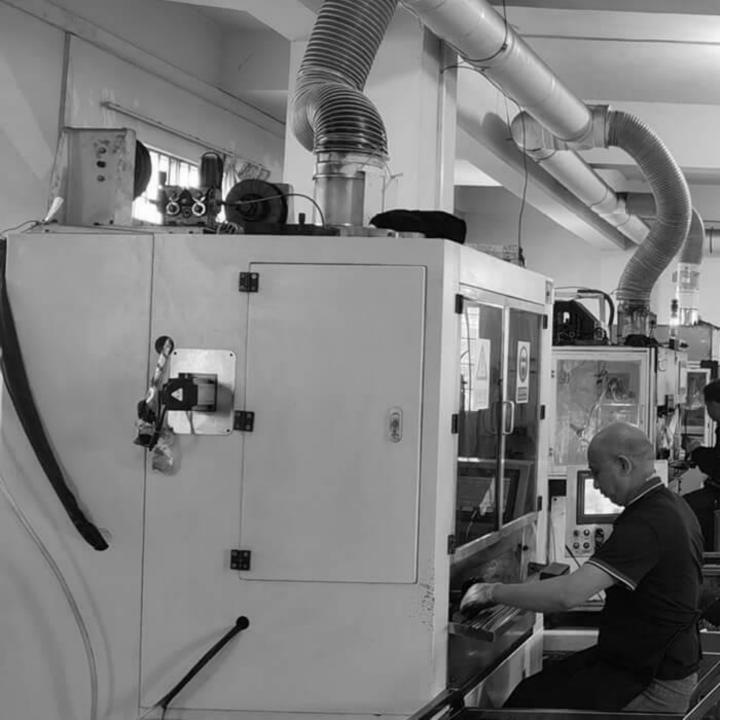

#### WELDING

Automatic laser welding to ensure solid welding quality and smooth surface. With comprehensive inspection methods, avoiding invisible defects. That is why our truss rods bear higher torque.

#### **FINISHING**

One-time molding technology ensures the precision of processing. Besides, also secure high surface finishing. Not only makes the rod durable, but also remains fine appearance.

#### **THREADING**

Threading is a core factor to determine the applicability and durability of truss rods. Precise machining produces the thread with even distance between teeth to realize uniform force distribution. Therefore, the rods is easy to turn and remain firm fastening.