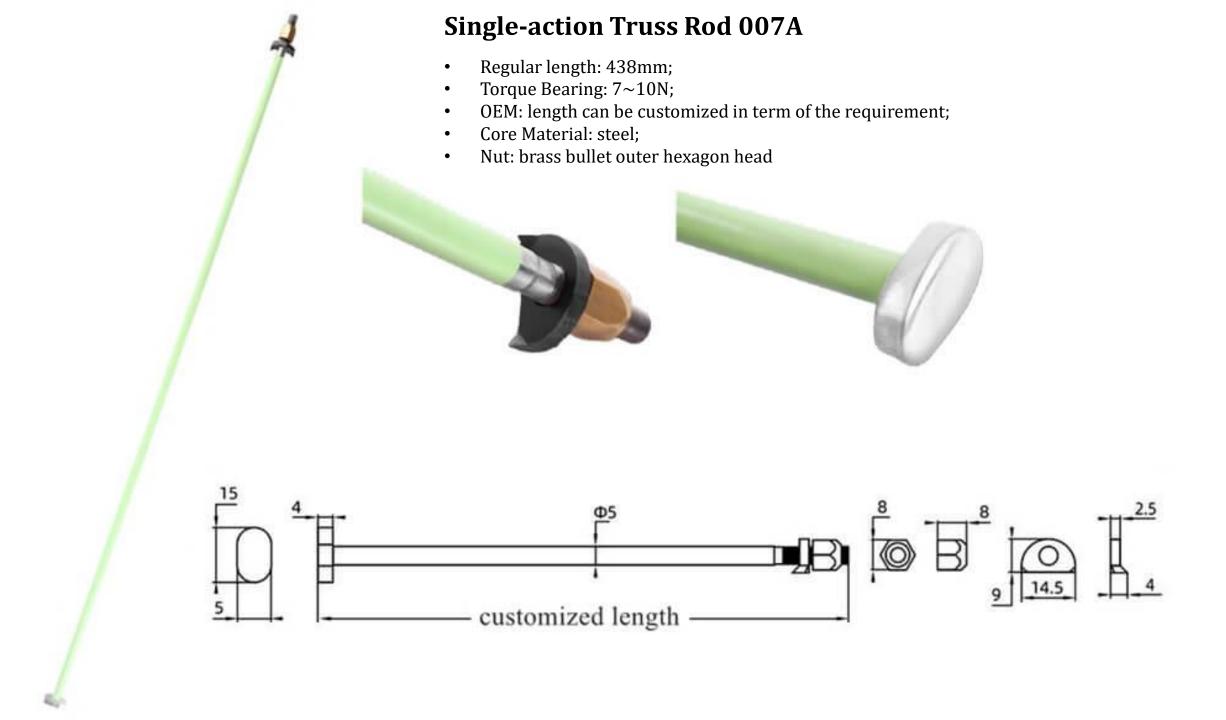

- Regular length: 438mm;
- Torque Bearing: 7~10N;
- OEM: length can be customized in term of the requirement;
- Core Material: steel;
- Nut: inner hexagon