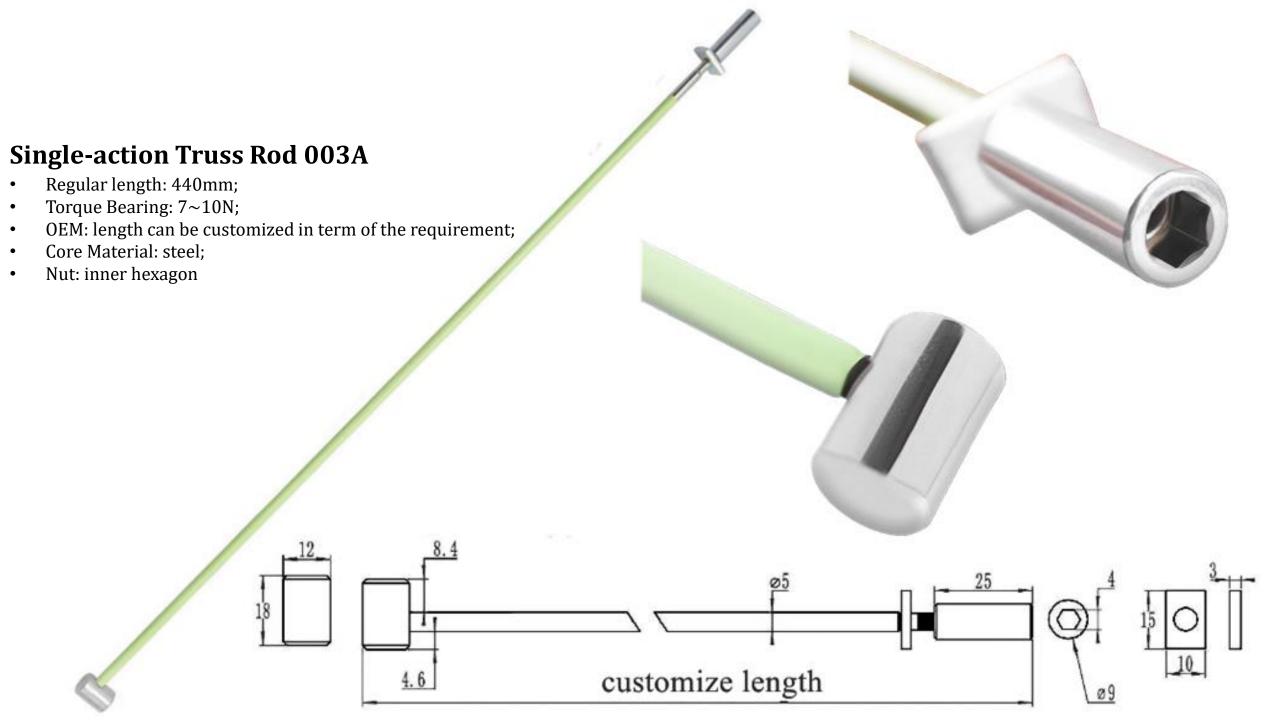

# **Single-action Truss Rod 004A**

- Regular length: 440mm;
- Torque Bearing: 7~10N;

- OEM: length can be customized in term of the requirement;
- Core Material: steel;
- Nut: inner hexagon

- Regular length: 438mm;
- Torque Bearing: 7~10N;
- OEM: length can be customized in term of the requirement;
- Core Material: steel;
- Nut: inner hexagon

- Regular length: 438mm;
- Torque Bearing: 7~10N;
- OEM: length can be customized in term of the requirement;
- Core Material: steel;
- Nut: inner hexagon