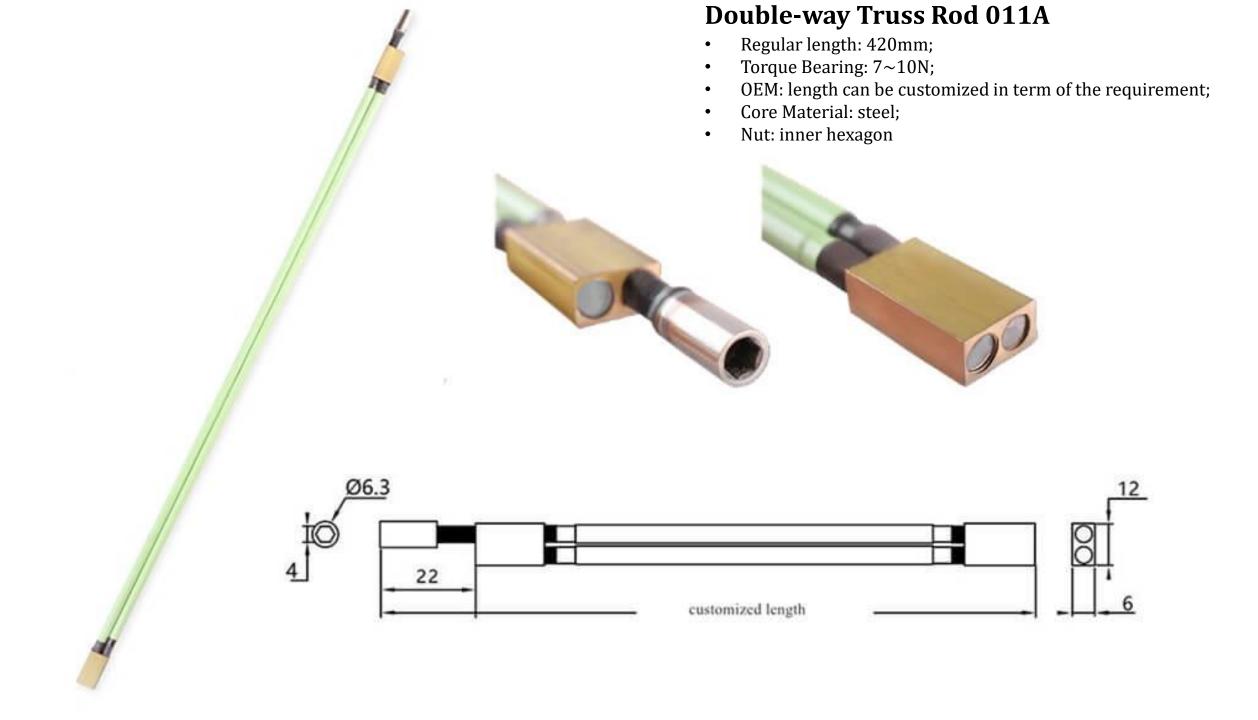

# **Single-action Truss Rod 004A**

- Regular length: 440mm;
- Torque Bearing: 7~10N;

- OEM: length can be customized in term of the requirement;
- Core Material: steel;
- Nut: inner hexagon

- Regular length: 438mm;
- Torque Bearing: 7~10N;
- OEM: length can be customized in term of the requirement;
- Core Material: steel;
- Nut: inner hexagon