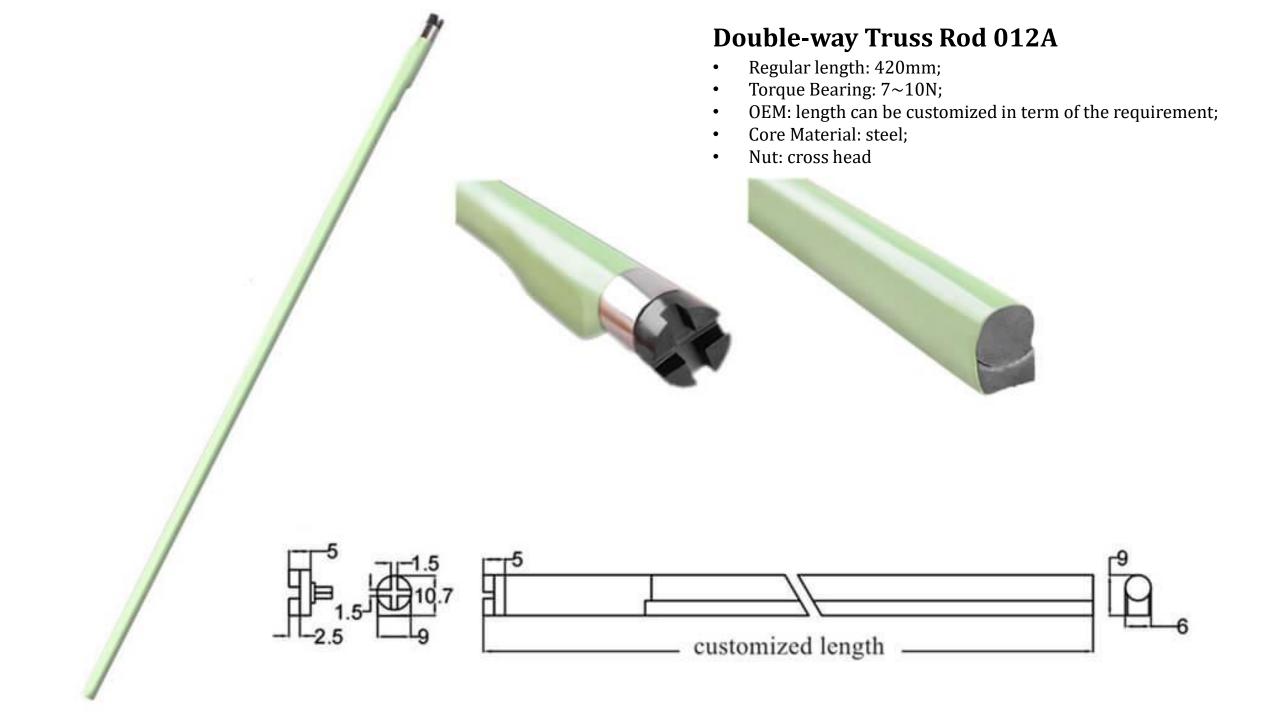

# **Single-action Truss Rod 004A**

- Regular length: 440mm;
- Torque Bearing: 7~10N;

- OEM: length can be customized in term of the requirement;
- Core Material: steel;
- Nut: inner hexagon

- Regular length: 438mm;
- Torque Bearing: 7~10N;
- OEM: length can be customized in term of the requirement;
- Core Material: steel;
- Nut: inner hexagon