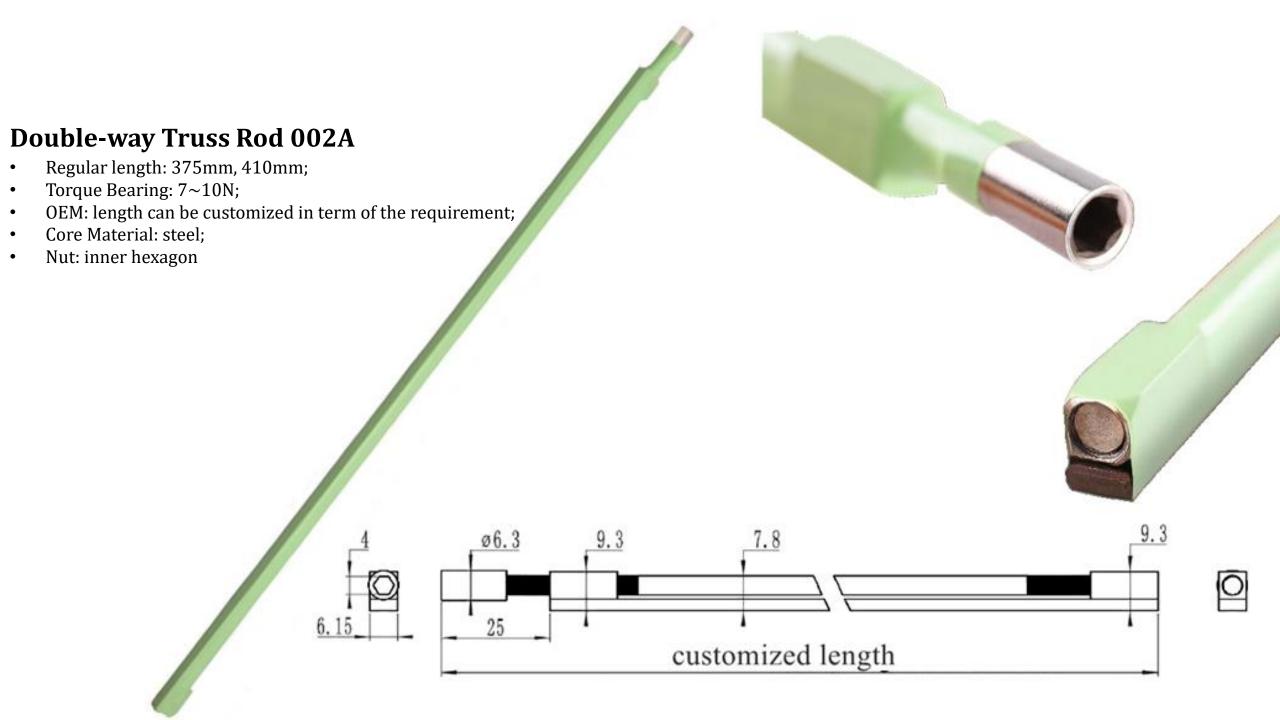

# **Single-action Truss Rod 004A**

- Regular length: 440mm;
- Torque Bearing: 7~10N;

- OEM: length can be customized in term of the requirement;
- Core Material: steel;
- Nut: inner hexagon

- Regular length: 438mm;
- Torque Bearing: 7~10N;
- OEM: length can be customized in term of the requirement;
- Core Material: steel;
- Nut: inner hexagon

- Regular length: 438mm;
- Torque Bearing: 7~10N;
- OEM: length can be customized in term of the requirement;
- Core Material: steel;
- Nut: inner hexagon