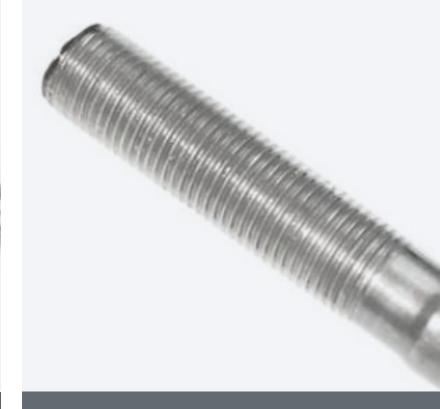

#### **THREADING**

Threading is a core factor to determine the applicability and durability of truss rods. Precise machining produces the thread with even distance between teeth to realize uniform force distribution. Therefore, the rods is easy to turn and remain firm fastening.