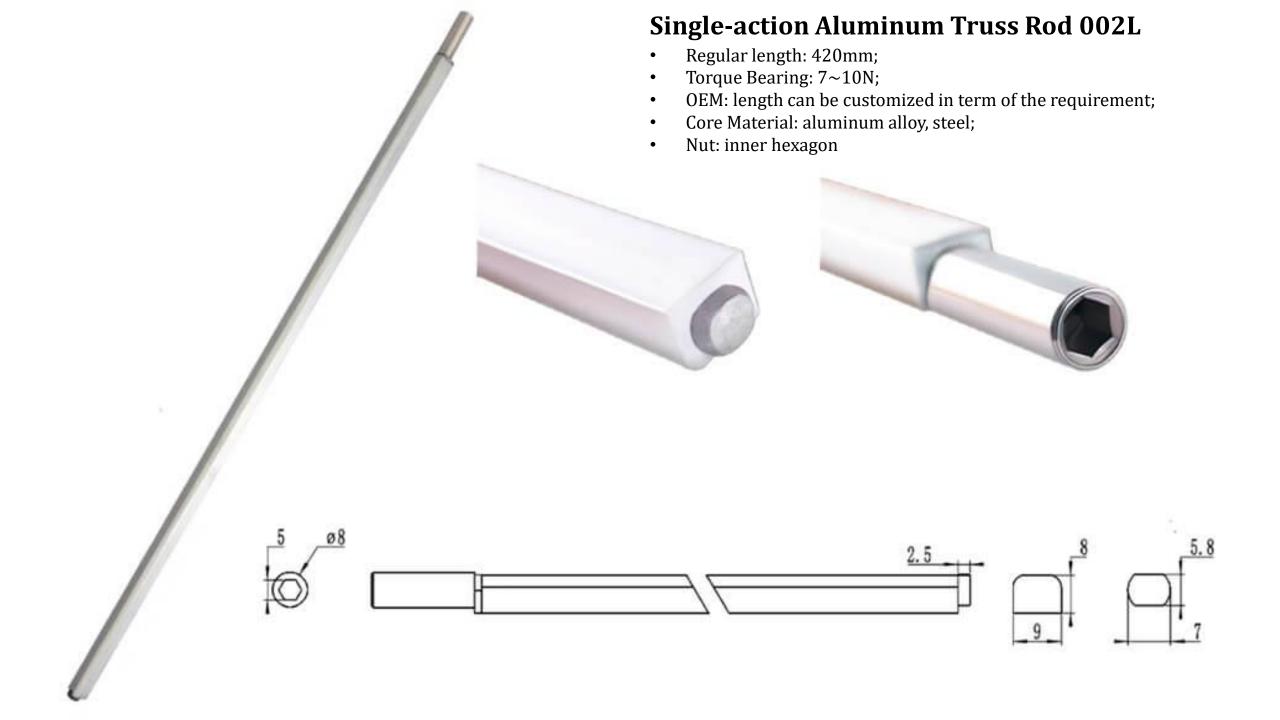

- Regular length: 438mm;
- Torque Bearing: 7~10N;
- OEM: length can be customized in term of the requirement;
- Core Material: steel;
- Nut: inner hexagon