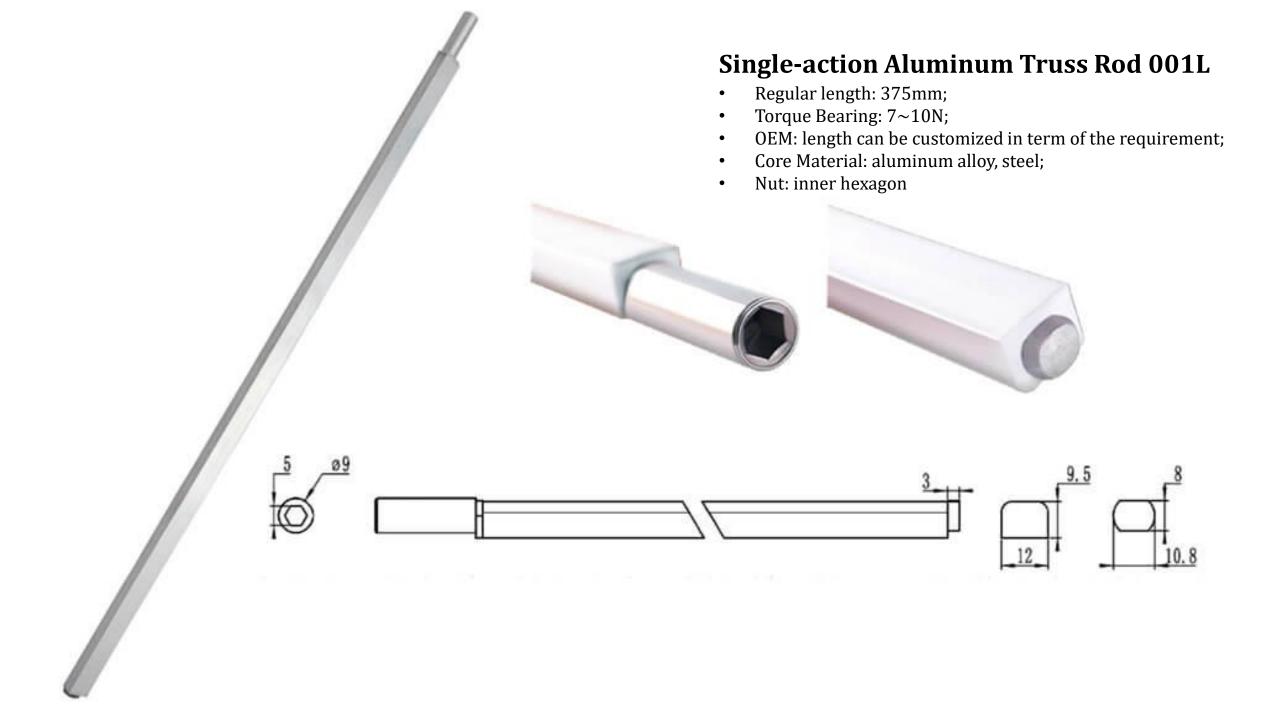

# **Single-action Truss Rod 004A**

- Regular length: 440mm;
- Torque Bearing: 7~10N;

- OEM: length can be customized in term of the requirement;
- Core Material: steel;
- Nut: inner hexagon

- Regular length: 438mm;
- Torque Bearing: 7~10N;
- OEM: length can be customized in term of the requirement;
- Core Material: steel;
- Nut: inner hexagon