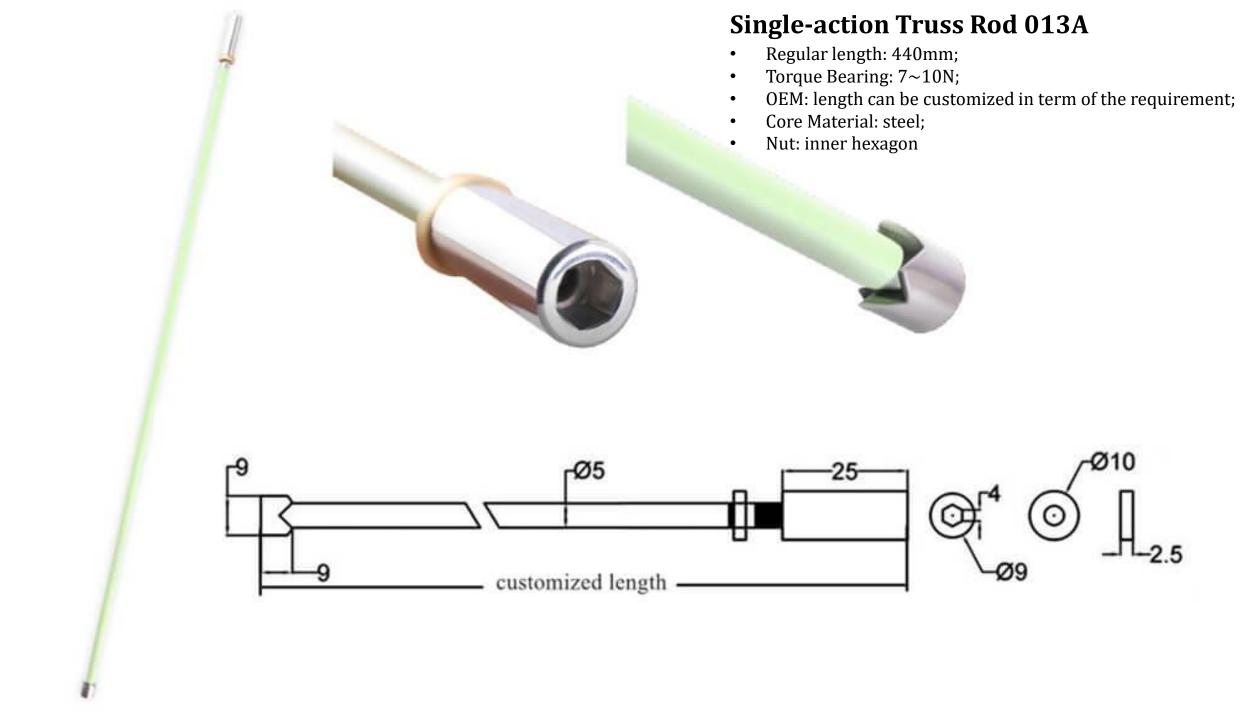

# **Single-action Truss Rod 004A**

- Regular length: 440mm;
- Torque Bearing: 7~10N;

- OEM: length can be customized in term of the requirement;
- Core Material: steel;
- Nut: inner hexagon

- Regular length: 438mm;
- Torque Bearing: 7~10N;
- OEM: length can be customized in term of the requirement;
- Core Material: steel;
- Nut: inner hexagon