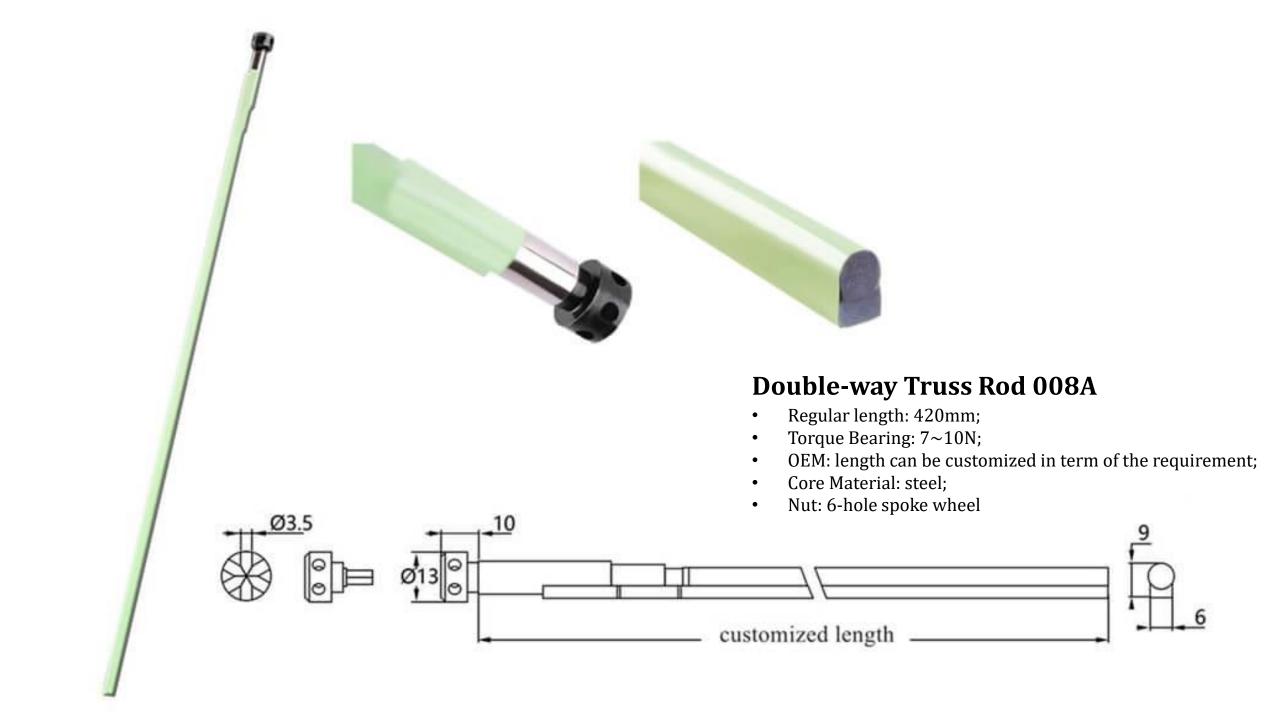

# **Single-action Truss Rod 004A**

- Regular length: 440mm;
- Torque Bearing: 7~10N;

- OEM: length can be customized in term of the requirement;
- Core Material: steel;
- Nut: inner hexagon

- Regular length: 438mm;
- Torque Bearing: 7~10N;
- OEM: length can be customized in term of the requirement;
- Core Material: steel;
- Nut: inner hexagon