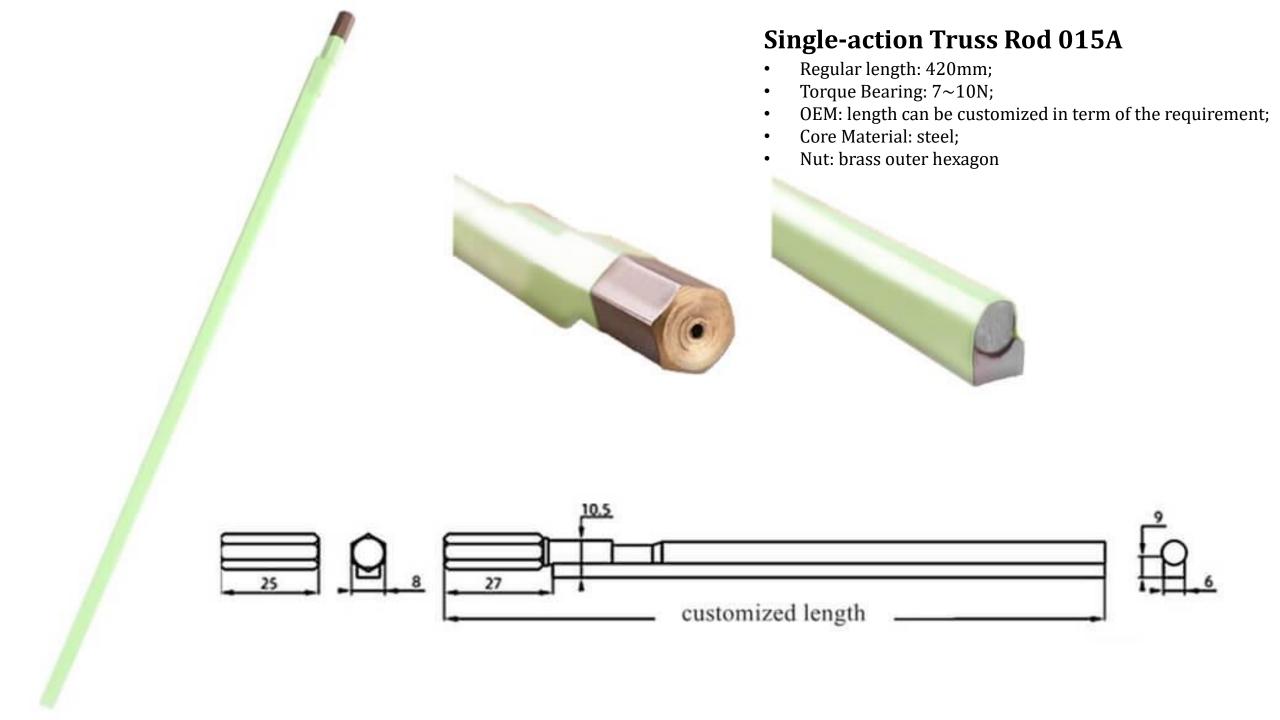

# TRUSS RODS



# **ADVANTAGES**

- Strong R&D and production ability;
- Strict raw material quality control;
- Precise cutting and welding technology;
- Customize accordingly, without MOQ limitation;
- Secured quality;
- Competitive pricing







# **Single-action Truss Rod 004A**

- Regular length: 440mm;
- Torque Bearing: 7~10N;

- OEM: length can be customized in term of the requirement;
- Core Material: steel;
- Nut: inner hexagon







- Regular length: 438mm;
- Torque Bearing: 7~10N;
- OEM: length can be customized in term of the requirement;
- Core Material: steel;
- Nut: inner hexagon







- Regular length: 438mm;
- Torque Bearing: 7~10N;
- OEM: length can be customized in term of the requirement;
- Core Material: steel;
- Nut: inner hexagon



































#### WELDING

Automatic laser welding to ensure solid welding quality and smooth surface. With comprehensive inspection methods, avoiding invisible defects. That is why our truss rods bear higher torque.

#### **FINISHING**

One-time molding technology ensures the precision of processing. Besides, also secure high surface finishing. Not only makes the rod durable, but also remains fine appearance.

#### **THREADING**

Threading is a core factor to determine the applicability and durability of truss rods. Precise machining produces the thread with even distance between teeth to realize uniform force distribution. Therefore, the rods is easy to turn and remain firm fastening.

### **PARTS SERVICE**

To support the clients to promote the efficiency of their productivity and to