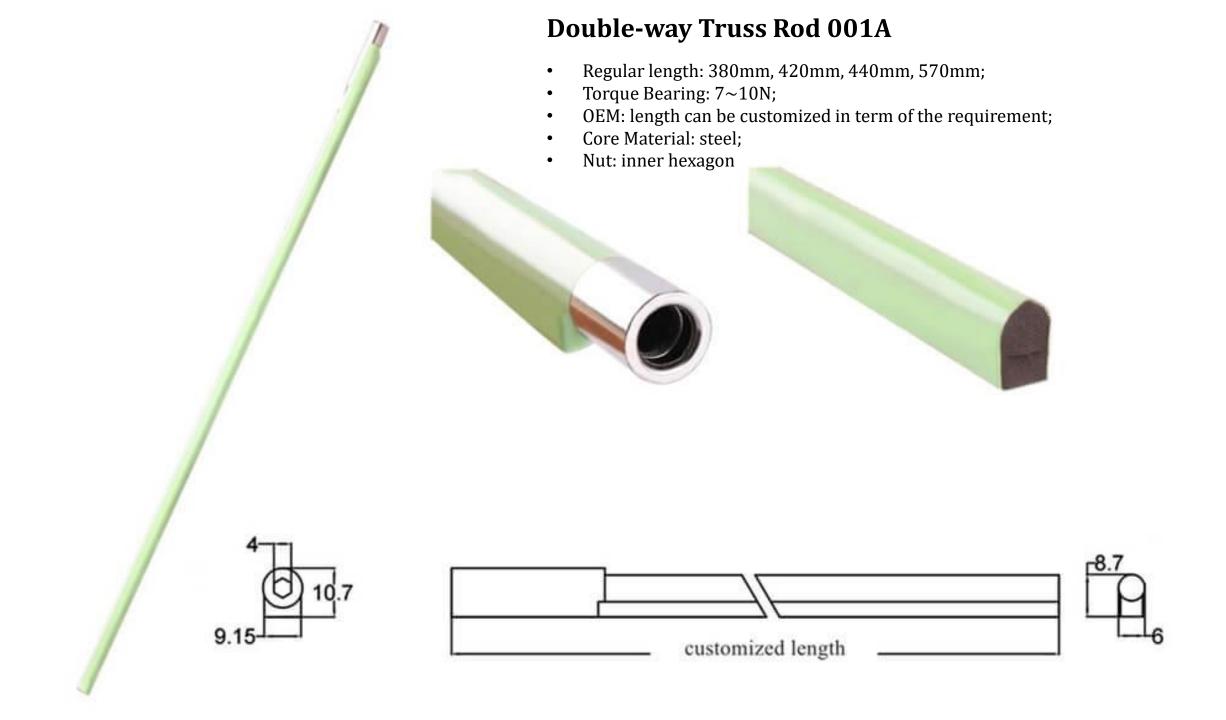

# **Single-action Truss Rod 004A**

- Regular length: 440mm;
- Torque Bearing: 7~10N;

- OEM: length can be customized in term of the requirement;
- Core Material: steel;
- Nut: inner hexagon

- Regular length: 438mm;
- Torque Bearing: 7~10N;
- OEM: length can be customized in term of the requirement;
- Core Material: steel;
- Nut: inner hexagon

- Regular length: 438mm;
- Torque Bearing: 7~10N;
- OEM: length can be customized in term of the requirement;
- Core Material: steel;
- Nut: inner hexagon