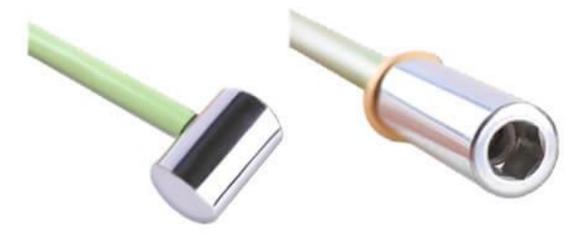

# **Single-action Truss Rod 004A**

- Regular length: 440mm;
- Torque Bearing: 7~10N;

- OEM: length can be customized in term of the requirement;
- Core Material: steel;
- Nut: inner hexagon

- Regular length: 438mm;
- Torque Bearing: 7~10N;
- OEM: length can be customized in term of the requirement;
- Core Material: steel;
- Nut: inner hexagon

- Regular length: 438mm;
- Torque Bearing: 7~10N;
- OEM: length can be customized in term of the requirement;
- Core Material: steel;
- Nut: inner hexagon