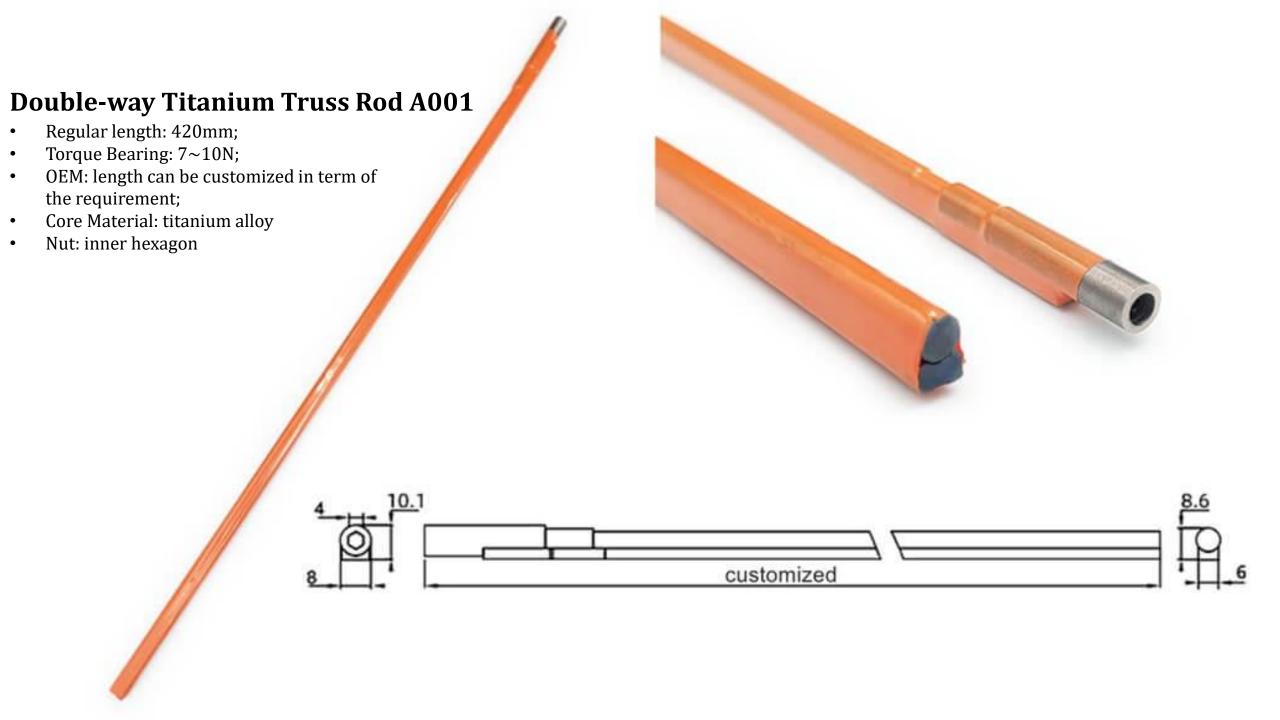

# **Single-action Truss Rod 004A**

- Regular length: 440mm;
- Torque Bearing: 7~10N;

- OEM: length can be customized in term of the requirement;
- Core Material: steel;
- Nut: inner hexagon

- Regular length: 438mm;
- Torque Bearing: 7~10N;
- OEM: length can be customized in term of the requirement;
- Core Material: steel;
- Nut: inner hexagon