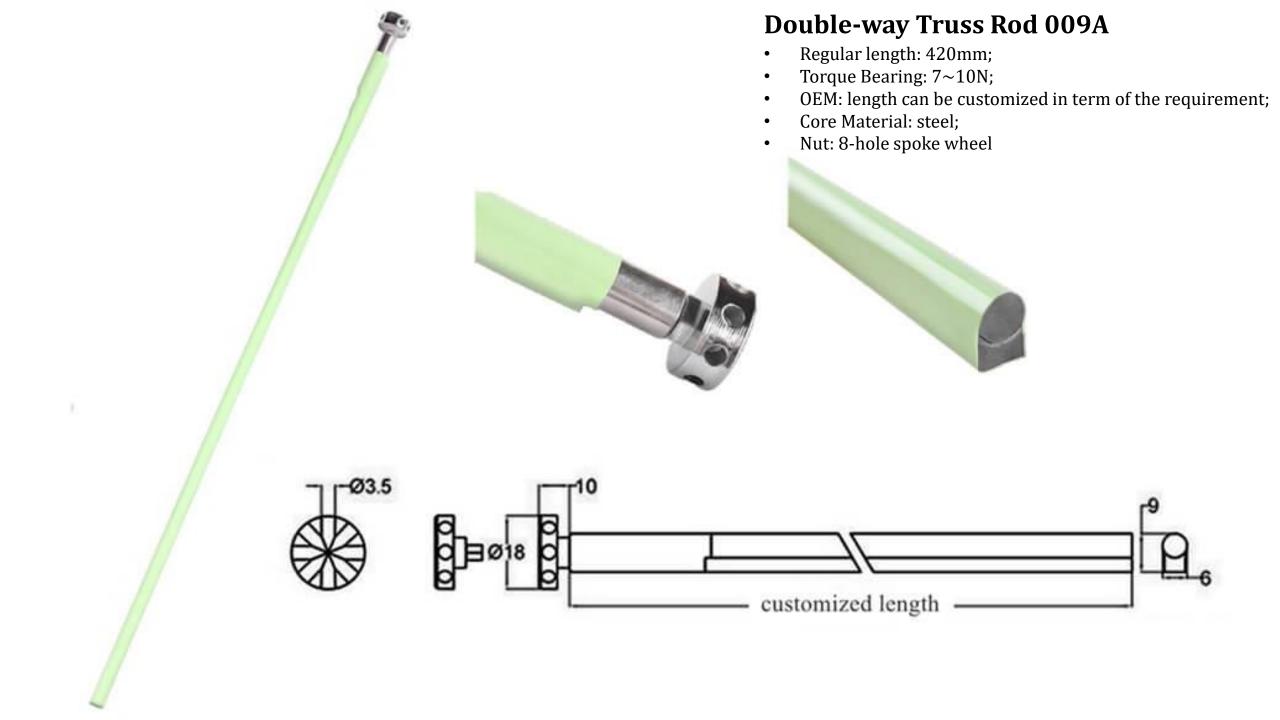

# **Single-action Truss Rod 004A**

- Regular length: 440mm;
- Torque Bearing: 7~10N;

- OEM: length can be customized in term of the requirement;
- Core Material: steel;
- Nut: inner hexagon

- Regular length: 438mm;
- Torque Bearing: 7~10N;
- OEM: length can be customized in term of the requirement;
- Core Material: steel;
- Nut: inner hexagon