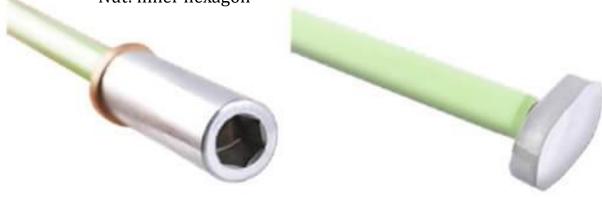

# **Single-action Truss Rod 004A**

- Regular length: 440mm;
- Torque Bearing: 7~10N;

- OEM: length can be customized in term of the requirement;
- Core Material: steel;
- Nut: inner hexagon

- Regular length: 438mm;
- Torque Bearing: 7~10N;
- OEM: length can be customized in term of the requirement;
- Core Material: steel;
- Nut: inner hexagon