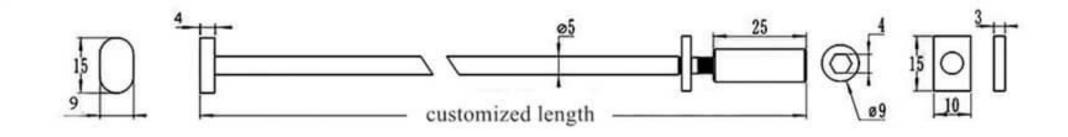

# **Single-action Truss Rod 004A**

- Regular length: 440mm;
- Torque Bearing: 7~10N;

- OEM: length can be customized in term of the requirement;
- Core Material: steel;
- Nut: inner hexagon

- Regular length: 438mm;
- Torque Bearing: 7~10N;
- OEM: length can be customized in term of the requirement;
- Core Material: steel;
- Nut: inner hexagon