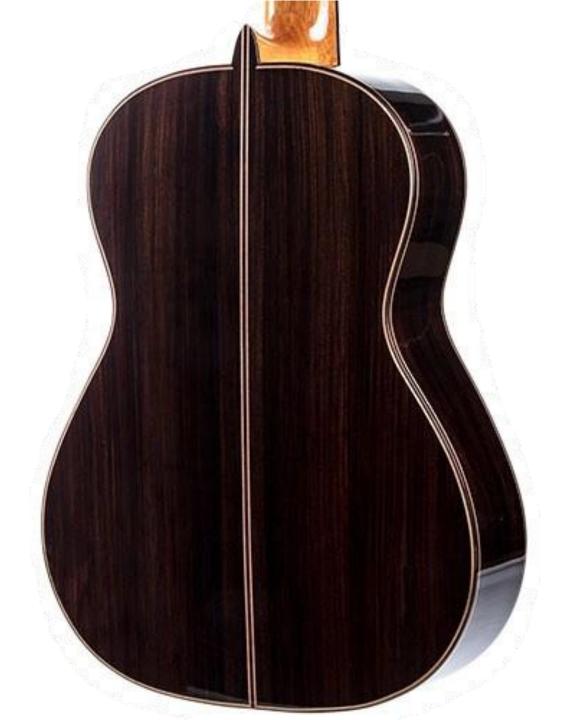

#### **All Solid Classical Guitar AC900**

Top: solid Spruce

• Back & Side: solid India Rosewood

Neck: Mahogany

• Fretboard: Ebony

• Tuning Machine: Derjung

• String: Knoblock 300ADQ

• Scale Length: 650mm

• Finishing: GN