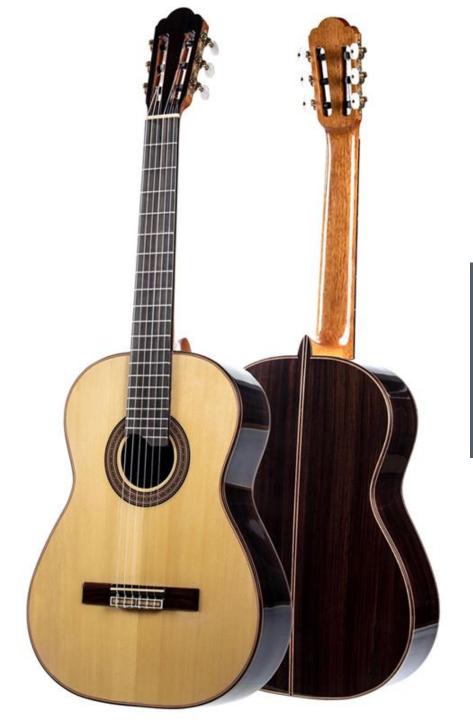

## All Solid Classical Guitar AC-900

#### **All Solid Classical Guitar AC900**

Top: solid Spruce

• Back & Side: solid India Rosewood

Neck: Mahogany

• Fretboard: Ebony

• Tuning Machine: Derjung

• String: Knoblock 300ADQ

• Scale Length: 650mm