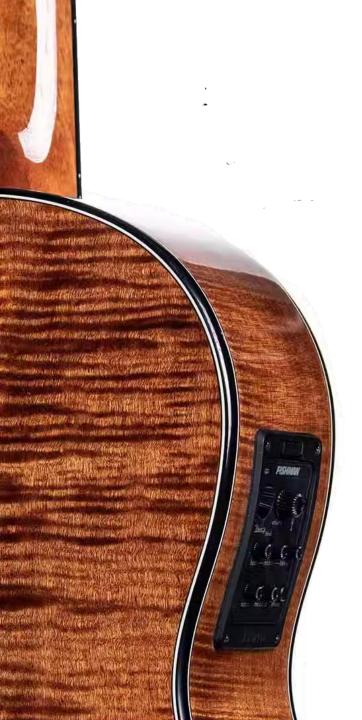

• EQ: Fishman 301

Finishing: GN

• Scale Length: 650mm

• EQ: Fishman 301

Finishing: GN