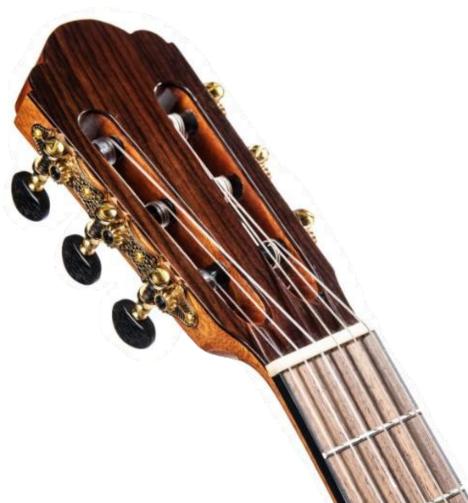

#### All Solid Classical Guitar AC800C/S

Top: solid Spruce / Cedar (optional)

• Back & Side: solid Mahogany

Neck: Mahogany

Fretboard: Ebony

• Tuning Machine: Derjung

• String: Knoblock 300ADQ

• Scale Length: 650mm