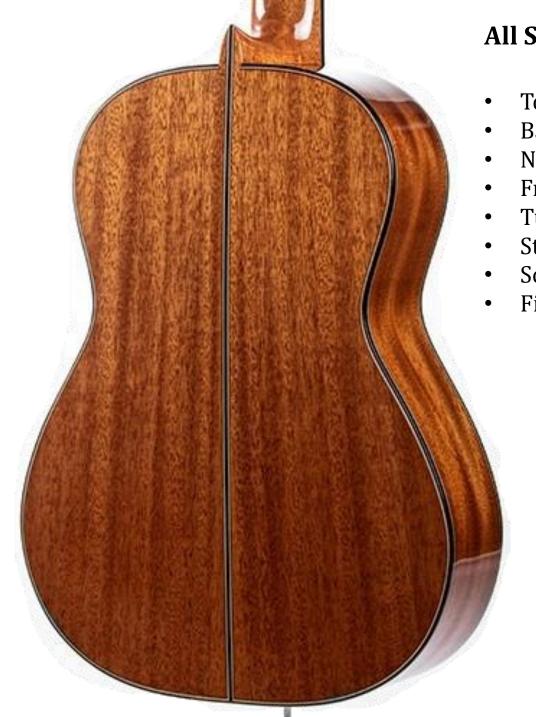

# All Solid Classical Guitar AC-800C/S

#### All Solid Classical Guitar AC800C/S

Top: solid Spruce / Cedar (optional)

• Back & Side: solid Mahogany

Neck: Mahogany

Fretboard: Ebony

• Tuning Machine: Derjung

• String: Knoblock 300ADQ

• Scale Length: 650mm