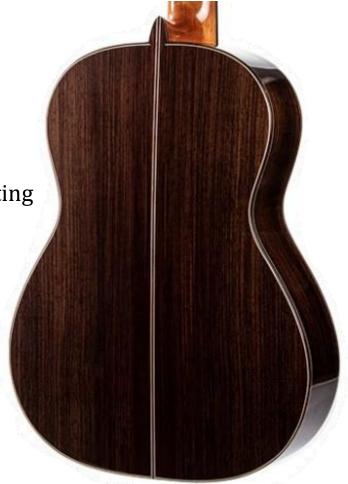

#### **All Solid Classical Guitar AC900**

Top: solid Spruce

• Back & Side: solid India Rosewood

Neck: Mahogany

• Fretboard: Ebony

• Tuning Machine: Derjung

• String: Knoblock 300ADQ

• Scale Length: 650mm

#### **All Solid Classical Guitar AC901**

Top: solid European Spruce

• Back & Side: solid India Rosewood

Neck: Mahogany

• Fretboard: Ebony

• Tuning Machine: Derjung

• String: Knoblock 300ADQ

• Scale Length: 650mm