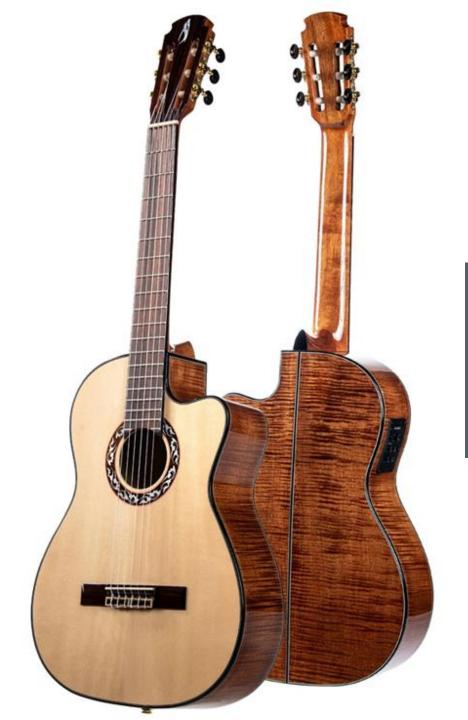

# Solid Top Classical Guitar AC-770CE

**Solid Top Classical Guitar AC770CE** 

Top: solid Spruce

• Back & Side: plywood Maple

• Neck: Mahogany

• Fretboard: Rosewood

Tuning Machine: Derjung

• String: RC

• Scale Length: 650mm

• EQ: Fishman 301

Finishing: GN