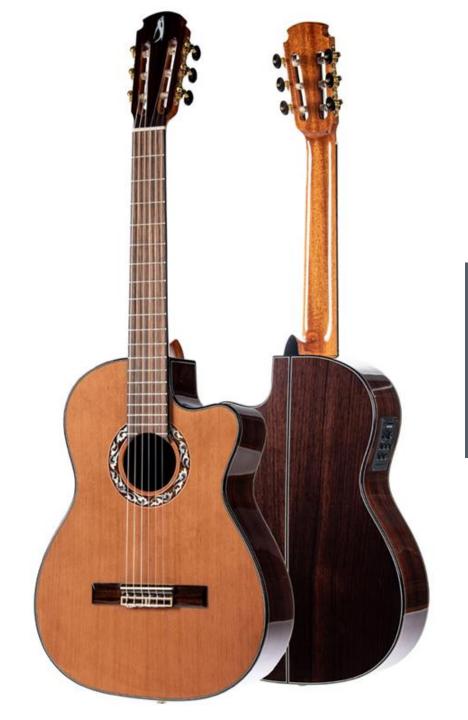

## Solid Top Classical Guitar AC-760CE

#### **Solid Top Classical Guitar AC760CE**

Top: solid Cedar

• Back & Side: plywood Rosewood

Neck: Mahogany

• Fretboard: Rosewood

• Tuning Machine: Derjung

• String: RC

• Scale Length: 650mm

• EQ: Fishman 301

Finishing: GN