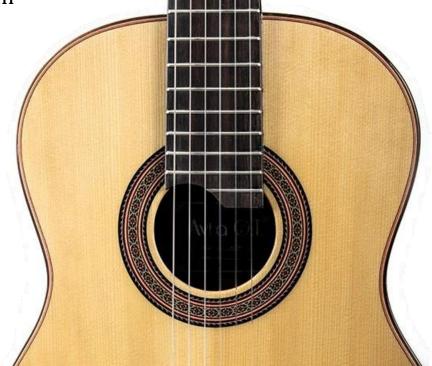

## Solid Top Classical Guitar AC-760CE

#### **Solid Top Classical Guitar AC760CE**

Top: solid Cedar

• Back & Side: plywood Rosewood

Neck: Mahogany

• Fretboard: Rosewood

• Tuning Machine: Derjung

• String: RC

• Scale Length: 650mm