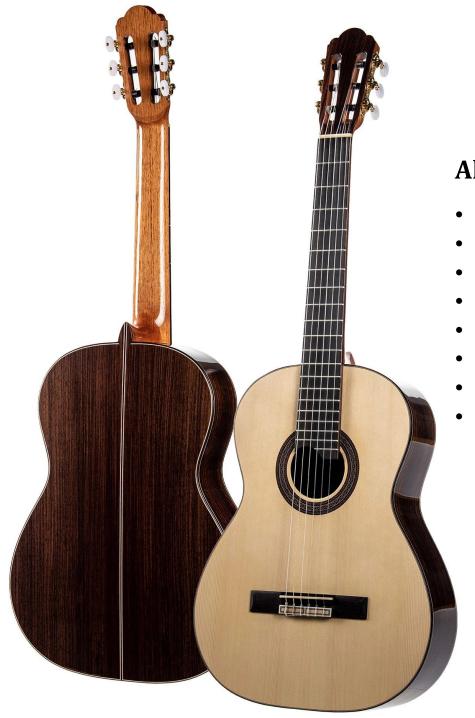

# All Solid Classical Guitar AC-800C/S

#### All Solid Classical Guitar AC800C/S

Top: solid Spruce / Cedar (optional)

• Back & Side: solid Mahogany

Neck: Mahogany

Fretboard: Ebony

• Tuning Machine: Derjung

• String: Knoblock 300ADQ

• Scale Length: 650mm