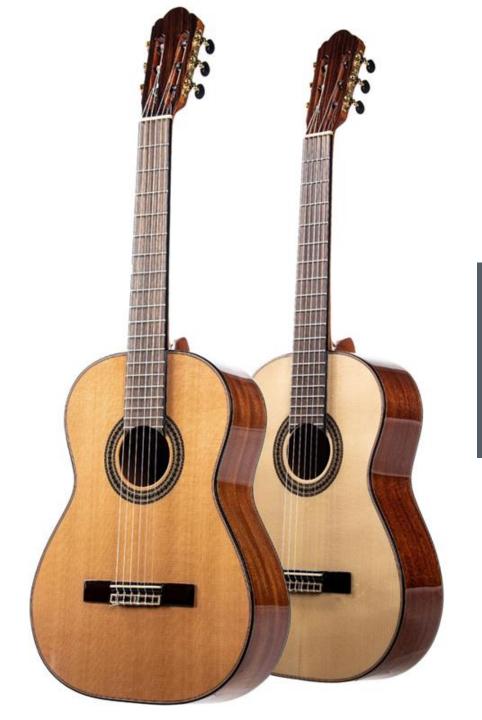

#### All Solid Classical Guitar AC800C/S

Top: solid Spruce / Cedar (optional)

• Back & Side: solid Mahogany

Neck: Mahogany

Fretboard: Ebony

• Tuning Machine: Derjung

• String: Knoblock 300ADQ

• Scale Length: 650mm

Finishing: GN