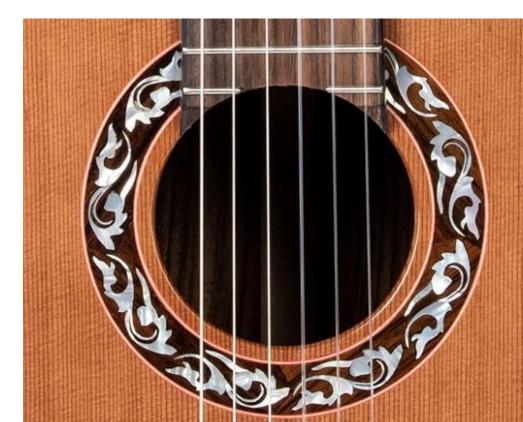

#### **Solid Top Classical Guitar AC760CE**

Top: solid Cedar

• Back & Side: plywood Rosewood

Neck: Mahogany

• Fretboard: Rosewood

• Tuning Machine: Derjung

• String: RC

• Scale Length: 650mm

• EQ: Fishman 301

Finishing: GN