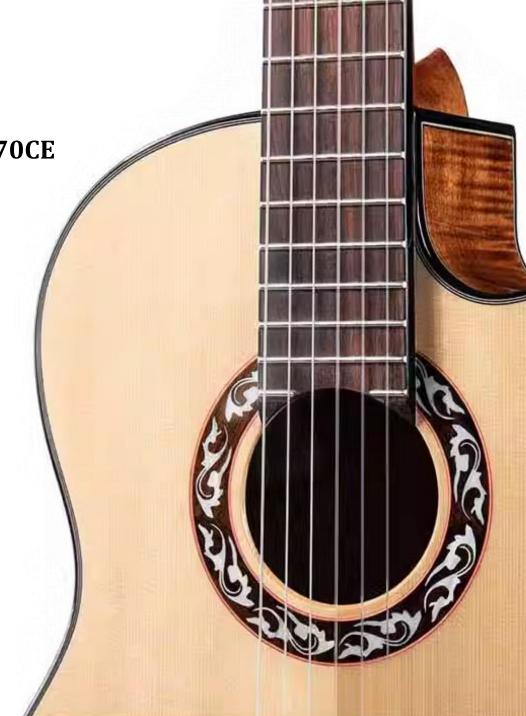

# Solid Top Classical Guitar AC-770CE

**Solid Top Classical Guitar AC770CE** 

Top: solid Spruce

• Back & Side: plywood Maple

• Neck: Mahogany

• Fretboard: Rosewood

Tuning Machine: Derjung

• String: RC

• Scale Length: 650mm

• EQ: Fishman 301

Finishing: GN