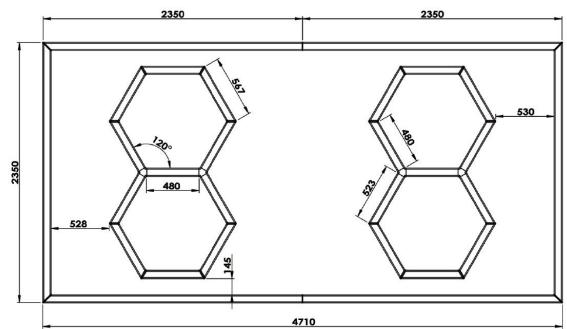

### Design sketch

| No. | Name                     | Specification      | Quanty | Unit   |
|-----|--------------------------|--------------------|--------|--------|
| 1   | light bars               | 2.35m              | 6      | pieces |
| 2   | light bars               | 0.48m              | 2      | pieces |
| 3   | light bars               | 0.53m              | 8      | pieces |
| 4   | light bars               | 0.57m              | 12     | pieces |
| 5   | 180° connectors          | 180°               | 2      | pieces |
| 6   | 90° connectors           | 90°                | 4      | pieces |
| 7   | 120° connectors          | 120°               | 16     | pieces |
| 8   | Y connectors             | 3-way              | 4      | pieces |
| 9   | Three-way connection     | Use with tee       | 4      | pieces |
| 10  | three-terminal cable     | Use with tee       | 2      | pieces |
| 11  | Single-ended power cord  | 50cm               | 3      | pieces |
| 12  | — iron sheet             | 101*10mm 4holes    | 4      | pieces |
| 13  | L iron sheet             | 42*42*10mm 4holes  | 8      | pieces |
| 14  | 120° iron sheet          | 43*43*10mm 4holes  | 44     | pieces |
| 15  | Buckles                  | 75mm               | 34     | pieces |
| 16  | countersunk screw        | M5*4mm             | 224    | pieces |
| 17  | Plastic expansion bolt   | M4*25mm (option 1) | 68     | pieces |
| 18  | Installation instruction | 1                  | 1      | pieces |

#### Step 1 assemble the square lamp

Connect 4 pieces of 2.35m light bars with — iron sheet and 180° connectors, to make 2 pieces of 4.71m light bars.

#### Step 2 Connect 4 pieces of 1.175m light bars as pic: