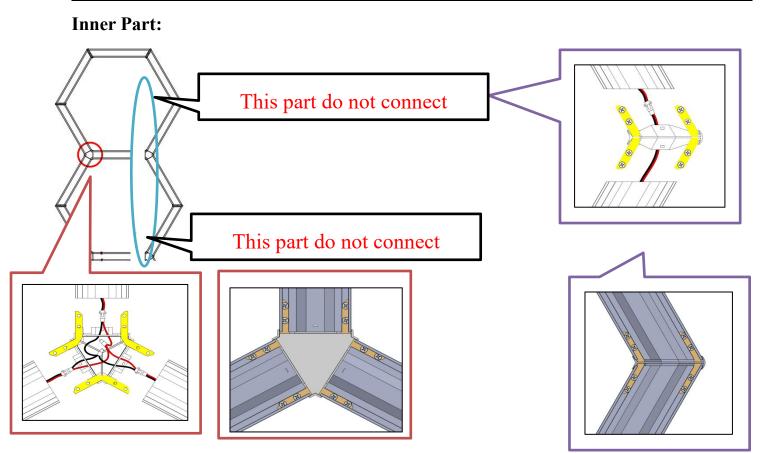

| 224    | pieces |
| 17  | Plastic expansion bolt   | M4*25mm (option 1) | 68     | pieces |
| 18  | Installation instruction | 1                  | 1      | pieces |

## **Technical Data**

| Voltage       | AC220-240V          |
|---------------|---------------------|
| Power         | 658W                |
| Current       | 5.9-5.4A            |
| Width         | 80mm                |
| Luminous Flux | 110-120lm/w         |
| CRI.          | >90                 |
| CCT.          | 6500K (White)       |
| Material      | Aluminium+PVC cover |

## Assembling instruction



#### Step 1 assemble the square lamp

Connect 4 pieces of 2.35m light bars with — iron sheet and 180° connectors, to make 2 pieces of 4.71m light bars.



#### Step 2 Connect 4 pieces of 1.175m light bars as pic:





#### The Wiring



#### **Mounting Instruction**

How to install the lamp to the roof.