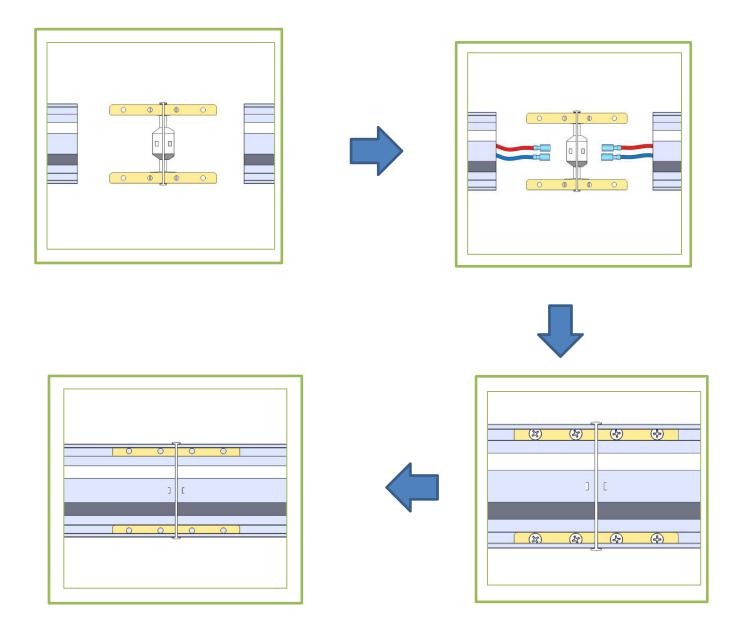

| pieces |
| 16  | countersunk screw        | M5*4mm             | 224    | pieces |
| 17  | Plastic expansion bolt   | M4*25mm (option 1) | 68     | pieces |
| 18  | Installation instruction | 1                  | 1      | pieces |

## **Technical Data**

| Voltage       | AC220-240V          |
|---------------|---------------------|
| Power         | 658W                |
| Current       | 5.9-5.4A            |
| Width         | 80mm                |
| Luminous Flux | 110-120lm/w         |
| CRI.          | >90                 |
| CCT.          | 6500K (White)       |
| Material      | Aluminium+PVC cover |

## Assembling instruction



#### Step 1 assemble the square lamp

Connect 4 pieces of 2.35m light bars with — iron sheet and 180° connectors, to make 2 pieces of 4.71m light bars.



#### Step 2 Connect 4 pieces of 1.175m light bars as pic:





#### The Wiring



#### **Mounting Instruction**

How to install the lamp to the roof.