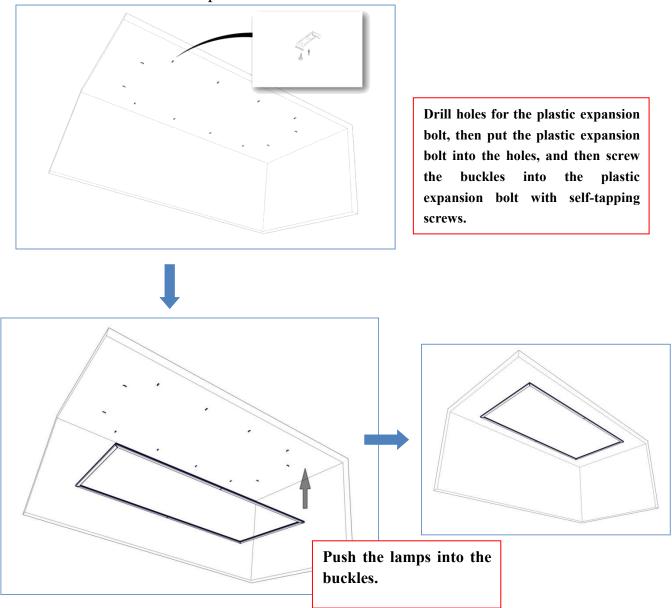

ces |
| 18  | Installation instruction | 1                  | 1      | pieces |

## **Technical Data**

| Voltage       | AC220-240V          |
|---------------|---------------------|
| Power         | 658W                |
| Current       | 5.9-5.4A            |
| Width         | 80mm                |
| Luminous Flux | 110-120lm/w         |
| CRI.          | >90                 |
| CCT.          | 6500K (White)       |
| Material      | Aluminium+PVC cover |

## Assembling instruction



#### Step 1 assemble the square lamp

Connect 4 pieces of 2.35m light bars with — iron sheet and 180° connectors, to make 2 pieces of 4.71m light bars.



#### Step 2 Connect 4 pieces of 1.175m light bars as pic:





#### The Wiring



#### **Mounting Instruction**

How to install the lamp to the roof.