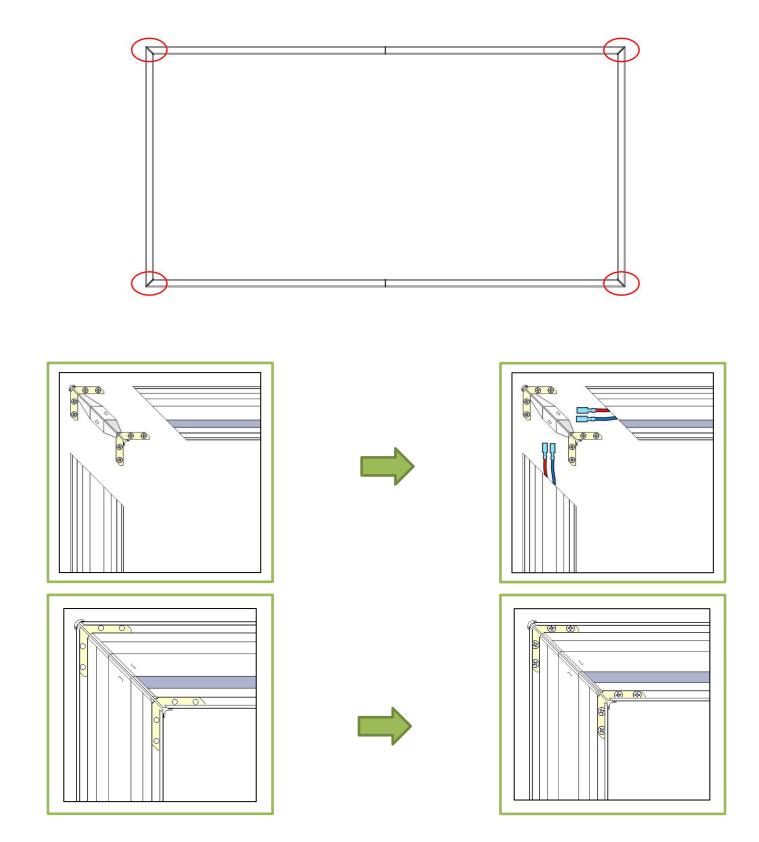

#### Step 1 assemble the square lamp

Connect 4 pieces of 2.35m light bars with — iron sheet and 180° connectors, to make 2 pieces of 4.71m light bars.

#### Step 2 Connect 4 pieces of 1.175m light bars as pic: