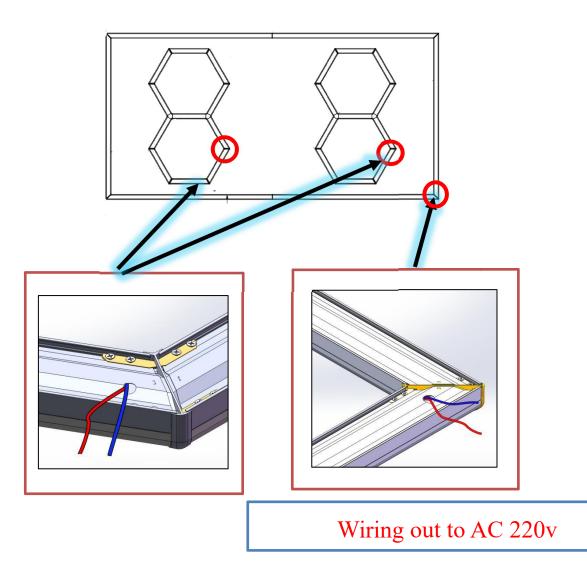

|
| 17  | Plastic expansion bolt   | M4*25mm (option 1) | 68     | pieces |
| 18  | Installation instruction | 1                  | 1      | pieces |

## **Technical Data**

| Voltage       | AC220-240V          |
|---------------|---------------------|
| Power         | 658W                |
| Current       | 5.9-5.4A            |
| Width         | 80mm                |
| Luminous Flux | 110-120lm/w         |
| CRI.          | >90                 |
| CCT.          | 6500K (White)       |
| Material      | Aluminium+PVC cover |

## Assembling instruction



#### Step 1 assemble the square lamp

Connect 4 pieces of 2.35m light bars with — iron sheet and 180° connectors, to make 2 pieces of 4.71m light bars.



#### Step 2 Connect 4 pieces of 1.175m light bars as pic:





#### The Wiring



#### **Mounting Instruction**

How to install the lamp to the roof.