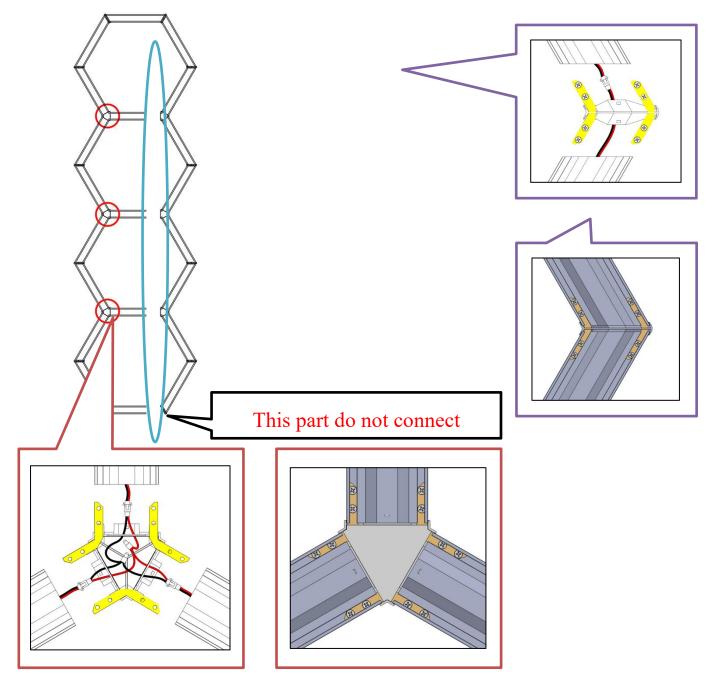

ation instruction | 1                  | 1      | pieces |

| Technical Data |                     |  |  |  |
|----------------|---------------------|--|--|--|
| Voltage        | AC220V              |  |  |  |
| Power          | 600W                |  |  |  |
| Current        | 5.4A                |  |  |  |
| Width          | 80mm                |  |  |  |
| Luminous Flux  | 110-120lm/w         |  |  |  |
| CRI.           | >90                 |  |  |  |
| CCT.           | 6500K (White)       |  |  |  |
| Material       | Aluminium+PVC cover |  |  |  |

## Assembling instruction



#### Step 1

Connect 4 pieces of 1.175m light bars with — iron sheet and 180° connectors, to make 2 pieces of 4.89m light bars.





**Step 2** Connect 4 pieces of 1.175m light bars as pic:



### Inner Part:



### 4、The Wiring



## **Mounting Instruction**

How to install the lamp to the roof.