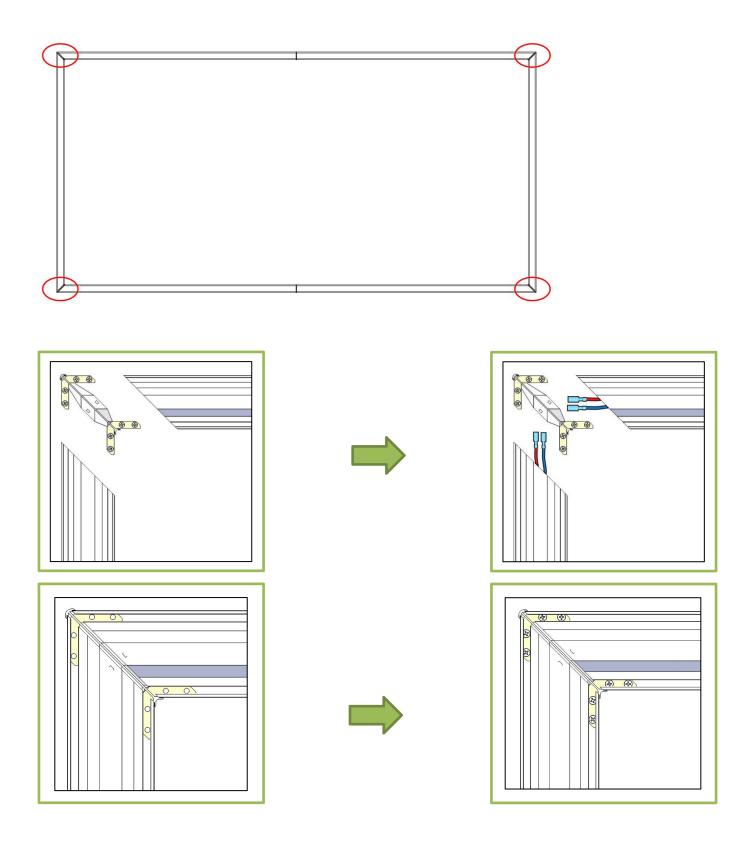

s |
| 17  | Installation instruction | 1                  | 1      | pieces |

| Technical Data |                     |  |  |  |
|----------------|---------------------|--|--|--|
| Voltage        | AC220V              |  |  |  |
| Power          | 600W                |  |  |  |
| Current        | 5.4A                |  |  |  |
| Width          | 80mm                |  |  |  |
| Luminous Flux  | 110-120lm/w         |  |  |  |
| CRI.           | >90                 |  |  |  |
| CCT.           | 6500K (White)       |  |  |  |
| Material       | Aluminium+PVC cover |  |  |  |

## Assembling instruction



#### Step 1

Connect 4 pieces of 1.175m light bars with — iron sheet and 180° connectors, to make 2 pieces of 4.89m light bars.





**Step 2** Connect 4 pieces of 1.175m light bars as pic:



### Inner Part:



### 4、The Wiring



## **Mounting Instruction**

How to install the lamp to the roof.