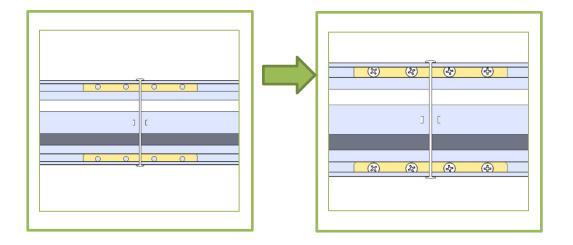

#### Step 1

Connect 4 pieces of 1.175m light bars with — iron sheet and 180° connectors, to make 2 pieces of 4.89m light bars.

**Step 2** Connect 4 pieces of 1.175m light bars as pic: