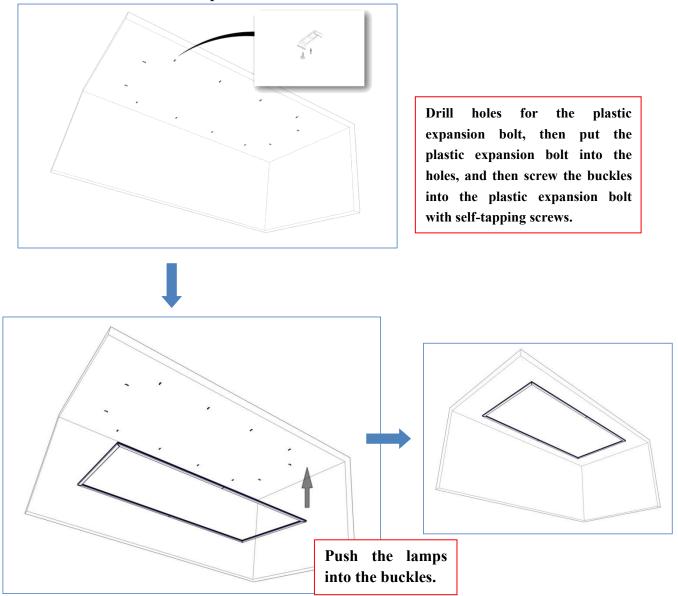

|  |  |  |
|----------------|---------------------|--|--|--|
| Voltage        | AC220V              |  |  |  |
| Power          | 600W                |  |  |  |
| Current        | 5.4A                |  |  |  |
| Width          | 80mm                |  |  |  |
| Luminous Flux  | 110-120lm/w         |  |  |  |
| CRI.           | >90                 |  |  |  |
| CCT.           | 6500K (White)       |  |  |  |
| Material       | Aluminium+PVC cover |  |  |  |

## Assembling instruction



#### Step 1

Connect 4 pieces of 1.175m light bars with — iron sheet and 180° connectors, to make 2 pieces of 4.89m light bars.





**Step 2** Connect 4 pieces of 1.175m light bars as pic:



### Inner Part:



### 4、The Wiring



## **Mounting Instruction**

How to install the lamp to the roof.