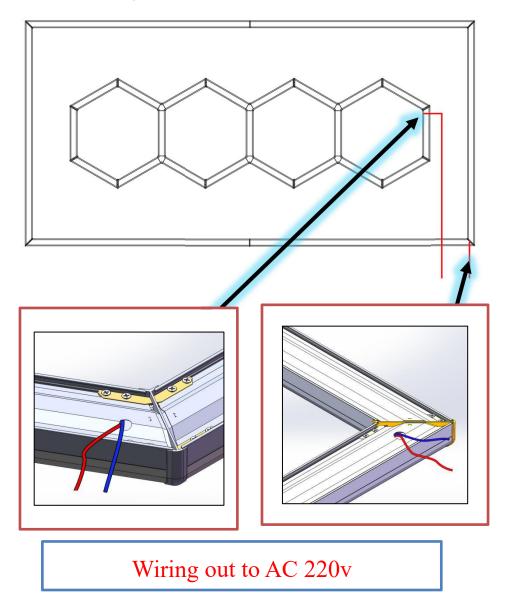

1                  | 1      | pieces |

| Technical Data |                     |  |  |  |
|----------------|---------------------|--|--|--|
| Voltage        | AC220V              |  |  |  |
| Power          | 600W                |  |  |  |
| Current        | 5.4A                |  |  |  |
| Width          | 80mm                |  |  |  |
| Luminous Flux  | 110-120lm/w         |  |  |  |
| CRI.           | >90                 |  |  |  |
| CCT.           | 6500K (White)       |  |  |  |
| Material       | Aluminium+PVC cover |  |  |  |

## Assembling instruction



#### Step 1

Connect 4 pieces of 1.175m light bars with — iron sheet and 180° connectors, to make 2 pieces of 4.89m light bars.





**Step 2** Connect 4 pieces of 1.175m light bars as pic:



### Inner Part:



### 4、The Wiring



## **Mounting Instruction**

How to install the lamp to the roof.