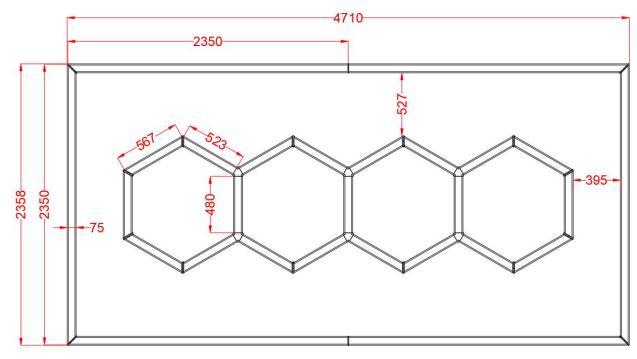

| Technical Data |                     |  |  |  |
|----------------|---------------------|--|--|--|
| Voltage        | AC220V              |  |  |  |
| Power          | 600W                |  |  |  |
| Current        | 5.4A                |  |  |  |
| Width          | 80mm                |  |  |  |
| Luminous Flux  | 110-120lm/w         |  |  |  |
| CRI.           | >90                 |  |  |  |
| CCT.           | 6500K (White)       |  |  |  |
| Material       | Aluminium+PVC cover |  |  |  |