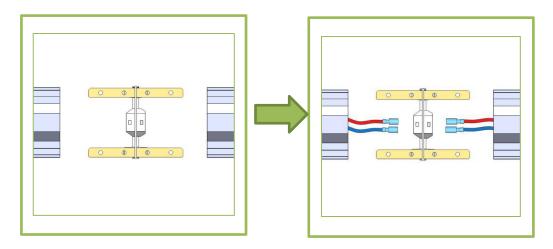

Wire                     | 150mm              | 2      | pieces |
| 17  | Installation instruction | 1                  | 1      | pieces |

| Technical Data |                     |  |  |  |
|----------------|---------------------|--|--|--|
| Voltage        | AC220V              |  |  |  |
| Power          | 600W                |  |  |  |
| Current        | 5.4A                |  |  |  |
| Width          | 80mm                |  |  |  |
| Luminous Flux  | 110-120lm/w         |  |  |  |
| CRI.           | >90                 |  |  |  |
| CCT.           | 6500K (White)       |  |  |  |
| Material       | Aluminium+PVC cover |  |  |  |

## Assembling instruction



#### Step 1

Connect 4 pieces of 1.175m light bars with — iron sheet and 180° connectors, to make 2 pieces of 4.89m light bars.





**Step 2** Connect 4 pieces of 1.175m light bars as pic:



### Inner Part:



### 4、The Wiring



## **Mounting Instruction**

How to install the lamp to the roof.