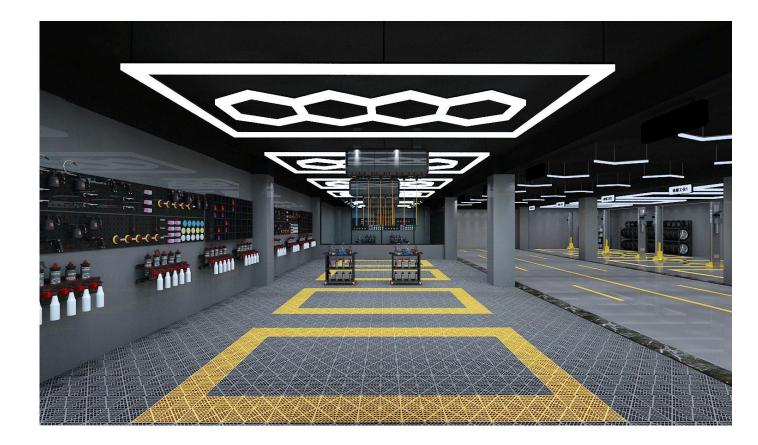

## Design sketch

| No. | Name                     | Specification      | Quanty | Unit   |
|-----|--------------------------|--------------------|--------|--------|
| 1   | light bars               | 1.175m             | 12     | pieces |
| 2   | light bars               | 0.585m             | 18     | pieces |
| 3   | light bars               | 0.485m             | 3      | pieces |
| 4   | 90° connectors           | 90°                | 4      | pieces |
| 5   | 120° connectors          | 120°               | 2      | pieces |
| 6   | 180° connectors          | 180°               | 12     | pieces |
| 7   | end cap                  | 3-way              | 6      | pieces |
| 8   | — iron sheet             | 101*10mm 4holes    | 4      | pieces |
| 9   | L iron sheet             | 46*10mm 4holes     | 8      | pieces |
| 10  | 120° iron sheet          | 43*43mm 4holes     | 42     | pieces |
| 11  | buckles                  | 75mm (option 1)    | 22     | pieces |
| 12  | Self drilling screw      | M5*10mm            | 32     | pieces |
| 13  | countersunk screw        | M5*6mm             | 220    | pieces |
| 14  | countersunk screw        | M4*4mm             | 12     | pieces |
| 15  | Plastic expansion bolt   | M4-25mm (option 1) | 44     | pieces |
| 16  | Wire                     | 150mm              | 2      | pieces |
| 17  | Installation instruction | 1                  | 1      | pieces |