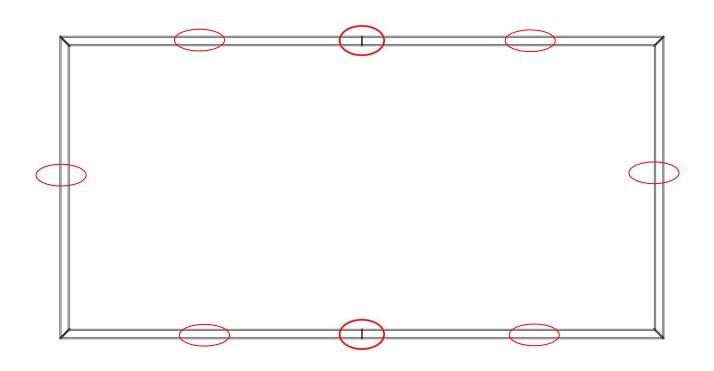

#### Step 1

Connect 4 pieces of 1.175m light bars with — iron sheet and 180° connectors, to make 2 pieces of 4.89m light bars.

**Step 2** Connect 4 pieces of 1.175m light bars as pic: