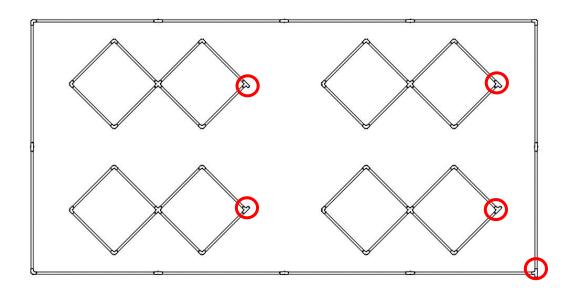

## 1.Design sketch (Please carefully read the "Circuit Diagram" before installing)

## 2. Connect the tubes in series as follows;

1. The 4 O connect as follow picture

2.2-way connection

3.Other 2-end connection connect as follow picture

**CAUTION!!** 

- 1. Please be careful while use the light bars connect with the connectors, or it would hurt the copper needle in the connectors;
- 2. TEST BEFORE PUTTING IT INTO THE CEILING;
- 3. There is only 6 point for wire connection of the whole structure.