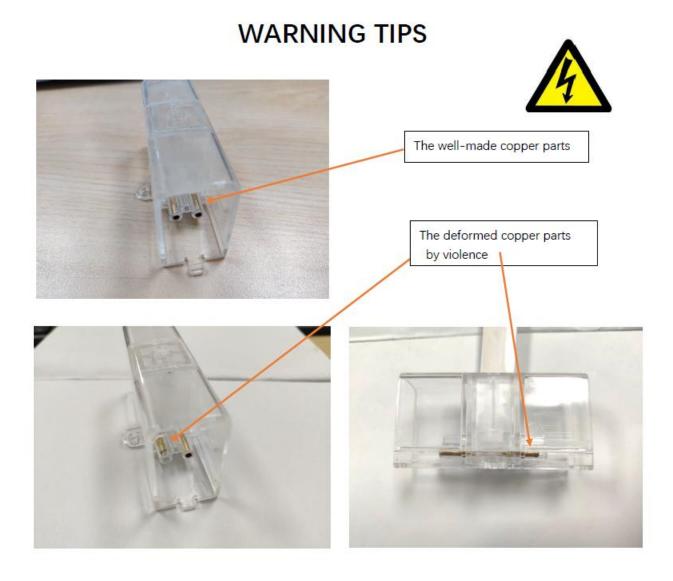

# Car Workshop Light Installation Manuel

Model: ZT/C202

Please do not match the connectors by violence, it would burn the whole set of lamps.

If it does not match the lamps well, please try to joint accurately or change the lamp, do not broken the connectors by violence. It is suggestable to test before powering in by the AVO meter.

## 2. Connect the tubes in series as follows;

1. The 4 O connect as follow picture

2.2-way connection

3.Other 2-end connection connect as follow picture

**CAUTION!!** 

- 1. Please be careful while use the light bars connect with the connectors, or it would hurt the copper needle in the connectors;
- 2. TEST BEFORE PUTTING IT INTO THE CEILING;
- 3. There is only 6 point for wire connection of the whole structure.