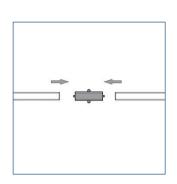

## 2. Connect the tubes in series as follows;

1. The 4 O connect as follow picture

2.2-way connection

3.Other 2-end connection connect as follow picture

**CAUTION!!** 

- 1. Please be careful while use the light bars connect with the connectors, or it would hurt the copper needle in the connectors;
- 2. TEST BEFORE PUTTING IT INTO THE CEILING;
- 3. There is only 6 point for wire connection of the whole structure.