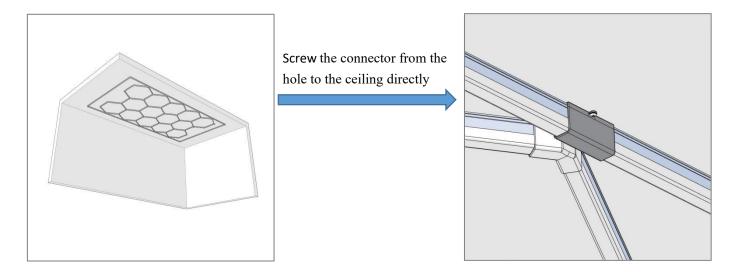

### 2. How to install it on the ceiling.

A grid roof

Tie it with ribbons

#### B flat roof