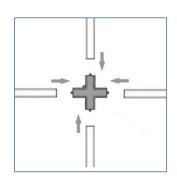

| T-shaped 3-way white       | 5   | pieces |     |
| 7   | The cable                | 1-end                      | 5   | pieces |     |
| 8   | installation instruction | -                          | 1   | pieces |     |

| Voltage | AC220V |
|---------|--------|
| Power   | 448W   |
| Current | 4A     |

## 2. Connect the tubes in series as follows;



1. The 4 O connect as follow picture

2.2-way connection

3.Other 2-end connection connect as follow picture







**CAUTION!!** 

- 1. Please be careful while use the light bars connect with the connectors, or it would hurt the copper needle in the connectors;
- 2. TEST BEFORE PUTTING IT INTO THE CEILING;
- 3. There is only 6 point for wire connection of the whole structure.

Red——L

Blue-N

Yellow——E

4.4-way connection



### 2. How to install it on the ceiling.

A grid roof

Tie it with ribbons

#### B flat roof



#### Remarks:

- 1. There should be 6 wires out to connect with 220V;
- 2. Please install by professional electrician;