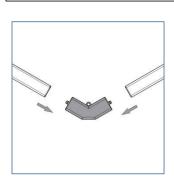

## 2. Connect the tubes in series as follows;

1. The 4 O connect as follow picture

2.2-way connection

3.Other 2-end connection connect as follow picture

**CAUTION!!** 

- 1. Please be careful while use the light bars connect with the connectors, or it would hurt the copper needle in the connectors;
- 2. TEST BEFORE PUTTING IT INTO THE CEILING;
- 3. There is only 6 point for wire connection of the whole structure.