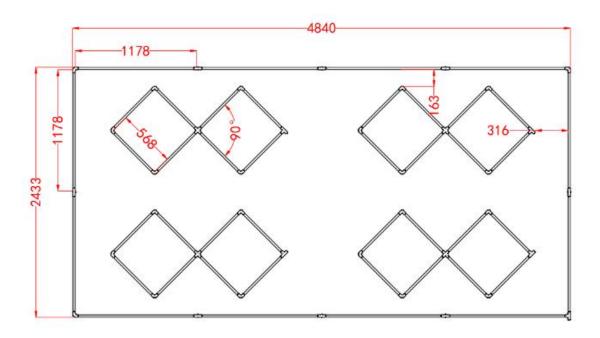

## 1.Design sketch (Please carefully read the "Circuit Diagram" before installing)

## 2. Connect the tubes in series as follows;

1. The 4 O connect as follow picture

2.2-way connection

3.Other 2-end connection connect as follow picture

**CAUTION!!** 

- 1. Please be careful while use the light bars connect with the connectors, or it would hurt the copper needle in the connectors;
- 2. TEST BEFORE PUTTING IT INTO THE CEILING;
- 3. There is only 6 point for wire connection of the whole structure.