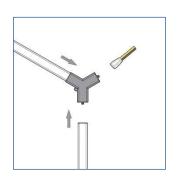

## 2. Connect the tubes in series as follows;

1. The 4 O connect as follow picture

2.2-way connection

3.Other 2-end connection connect as follow picture

**CAUTION!!** 

- 1. Please be careful while use the light bars connect with the connectors, or it would hurt the copper needle in the connectors;
- 2. TEST BEFORE PUTTING IT INTO THE CEILING;
- 3. There is only 6 point for wire connection of the whole structure.