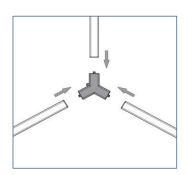

#### 2. Connect the tubes in series as follows;

- 1. The 2 O connect as follow picture
- 2. Other 3-end connection connect as follow picture

3.Other 2-end connection connect as follow picture