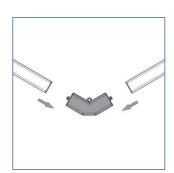

#### 2. Connect the tubes in series as follows;

- 1. The 2 O connect as follow picture
- 2. Other 3-end connection connect as follow picture

3.Other 2-end connection connect as follow picture