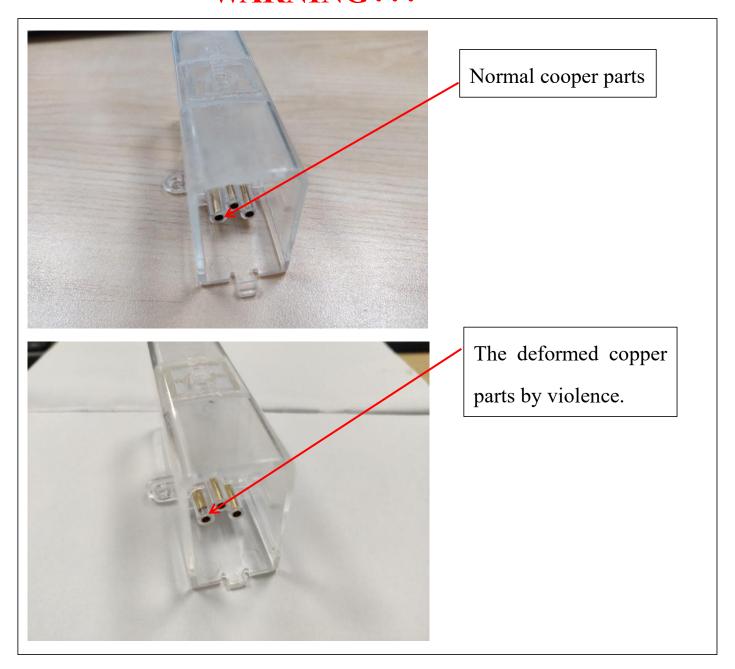

## WARNING!!!

Please do not assemble it violently, or the lighting structure would get burned.

If the connectors did not match well with the tubes, please push the cover of tubes into the connector firstly, and then aluminum body, or change another tube.

#### **CAUTION!!**

- 1. Please be careful while use the light bars connect with the connectors, or it would hurt the copper needle in the connectors;
- 2. TEST BEFORE PUTTING IT INTO THE CEILING;
- 3. There is only 2 point for wire connection of the whole structure.