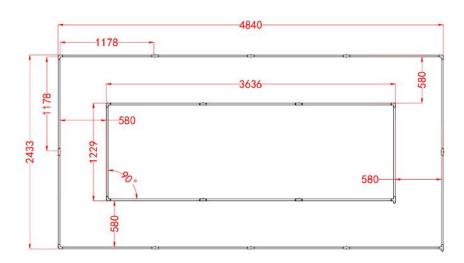

1.Design sketch (Please carefully read the "Circuit Diagram" before installing)

| Series | Name                     | Specfication         | QTY | Unit   | Confirm |
|--------|--------------------------|----------------------|-----|--------|---------|
| 1      | tubes                    | L:1175mm*20mm 16w    | 20  | pieces |         |
| 2      | connectors               | 90° connector white  | 6   | pieces |         |
| 3      | connectors               | 180° connector white | 12  | pieces |         |
| 4      | connectors               | T connector white    | 2   | pieces |         |
| 5      | The cable                | 1-end                | 2   | pieces |         |
| 6      | installation instruction | -                    | 1   | pieces |         |

Red--L

Blue——N

Yellow——E

How to install it on the ceiling.

A grid roof