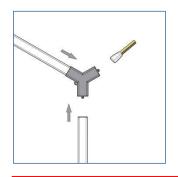

#### 2. Connect the tubes in series as follows;

- 1. The 2 O connect as follow picture
- 2. Other 3-end connection connect as follow picture

3.Other 2-end connection connect as follow picture