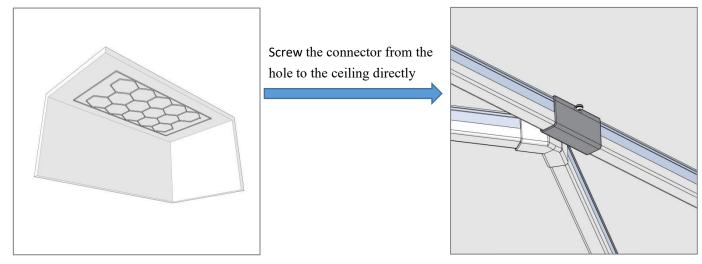

installation instruction | -                    | 1   | pieces |         |

### Technical Data

| Voltage       | AC220V |
|---------------|--------|
| Power         | 320W   |
| Current       | 1.4A   |
| Instantaneous | 2.9A   |

#### 2. Connect the tubes in series as follows;



- 1. The 2 O connect as follow picture
- 2. Other 3-end connection connect as follow picture

3.Other 2-end connection connect as follow picture







#### **CAUTION!!**

- 1. Please be careful while use the light bars connect with the connectors, or it would hurt the copper needle in the connectors;
- 2. TEST BEFORE PUTTING IT INTO THE CEILING;
- 3. There is only 2 point for wire connection of the whole structure.

Red--L

Blue——N

Yellow——E

How to install it on the ceiling.

A grid roof



#### B flat roof



#### Remarks:

- 1. The whole structure should be 2 wires out to connect with 220V;
- 2. Please install by professional electrician;