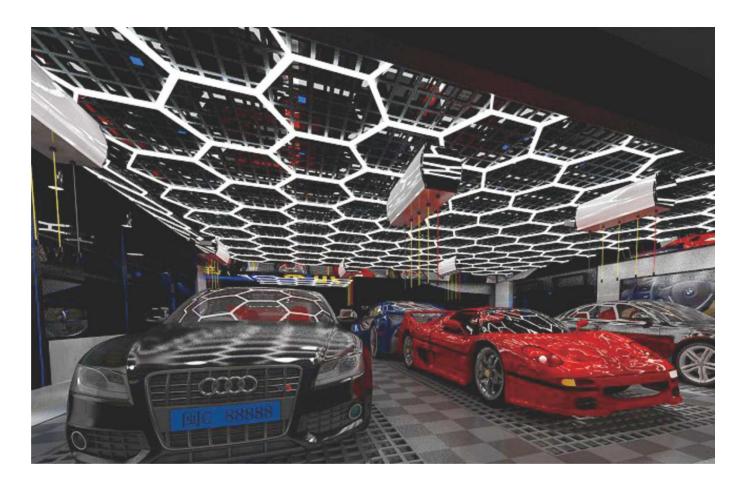

# Car Workshop Light Installation Manuel

## WARNING!!!



Please do not assemble it violently, or the lighting structure would get burned.

If the connectors did not match well with the tubes, please push the cover of tubes into the connector firstly, and then aluminum body, or change another tube.

1.Design sketch (Please carefully read the "Circuit Diagram" before installing)



| Series | Name                     | Specfication         | QTY | Unit   | Confirm |
|--------|--------------------------|----------------------|-----|--------|---------|
| 1      | tubes                    | L:1175mm*20mm 16w    | 20  | pieces |         |
| 2      | connectors               | 90° connector white  | 6   | pieces |         |
| 3      | connectors               | 180° connector white | 12  | pi