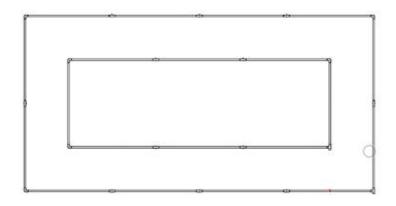

-|--------------------------|----------------------|-----|--------|---------|
| 1      | tubes                    | L:1175mm*20mm 16w    | 20  | pieces |         |
| 2      | connectors               | 90° connector white  | 6   | pieces |         |
| 3      | connectors               | 180° connector white | 12  | pieces |         |
| 4      | connectors               | T connector white    | 2   | pieces |         |
| 5      | The cable                | 1-end                | 2   | pieces |         |
| 6      | installation instruction | -                    | 1   | pieces |         |

### Technical Data

| Voltage       | AC220V |
|---------------|--------|
| Power         | 320W   |
| Current       | 1.4A   |
| Instantaneous | 2.9A   |

#### 2. Connect the tubes in series as follows;



- 1. The 2 O connect as follow picture
- 2. Other 3-end connection connect as follow picture

3.Other 2-end connection connect as follow picture







#### **CAUTION!!**

- 1. Please be careful while use the light bars connect with the connectors, or it would hurt the copper needle in the connectors;
- 2. TEST BEFORE PUTTING IT INTO THE CEILING;
- 3. There is only 2 point for wire connection of the whole structure.

Red--L

Blue——N

Yellow——E

How to install it on the ceiling.

A grid roof



#### B flat roof



#### Remarks:

- 1. The whole structure should be 2 wires out to connect with 220V;
- 2. Please install by professional electrician;