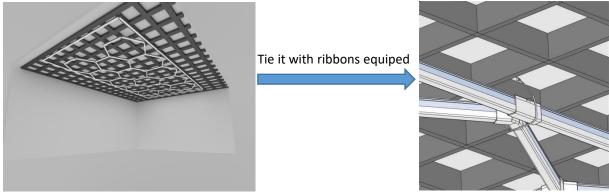

Red--L

Blue——N

Yellow——E

How to install it on the ceiling.

A grid roof

#### B flat roof