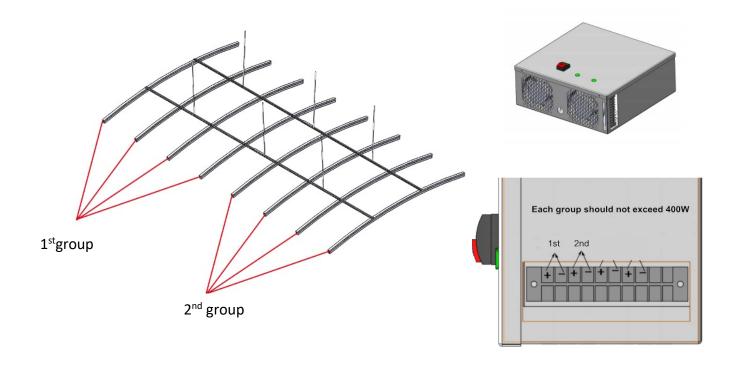

### 5. Circuit Diagram

There are 8 wire entries for the whole set, and each for 4 wires. Parallel connecting as follow:

- 1. When installing, please prepare 2 sets of wires. After each set of wires is connected to the male wire, connect the light bars in parallel as shown in the figure;
- 2. Please use 13AWG wire as the connecting wire;
- 3. Ask a professional electrician for installation.