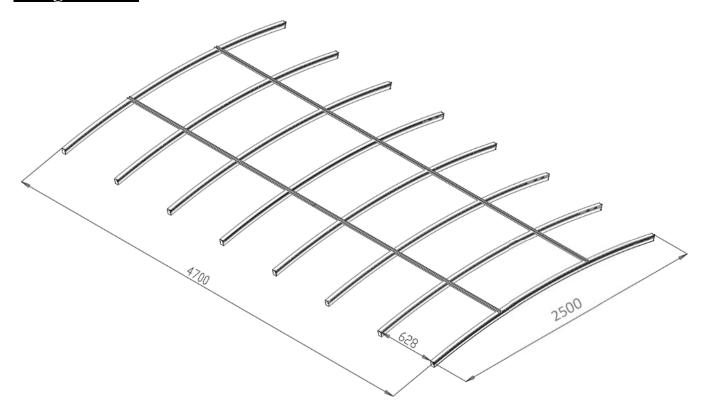

# Parts list

| No. | Name                     | Specification       | Quantity | Unit   | Confirm |
|-----|--------------------------|---------------------|----------|--------|---------|
| 1   | Light bars               | 40*2500mm 62w 6500K | 8        | pieces |         |
| 2   | U connectors             | 2350*30*2mm         | 4        | pieces |         |
| 3   | connectors for U         | 25*200mm            | 2        | pieces |         |
| 4   | Self-tapping screw       | M4*13mm             | 55       | pieces |         |
| 5   | Control Systems          | 800w                | 1        | pieces |         |
| 6   | 3-terminal quick union   | Orange and gray     | 4        | pieces |         |
| 7   | 5-terminal quick union   | Orange and gray     | 12       | pieces |         |
| 8   | Installation instruction | <u>-</u>            | 1        | pieces |         |

## **Technical Data**

| Voltage       | AC240V              |
|---------------|---------------------|
| Power         | 493W                |
| Current       | 4.1A                |
| Width         | 40mm                |
| Luminous Flux | 110-120lm/w         |
| CRI.          | >90                 |
| CCT.          | 6500K (White)       |
| Material      | Aluminium+PVC cover |