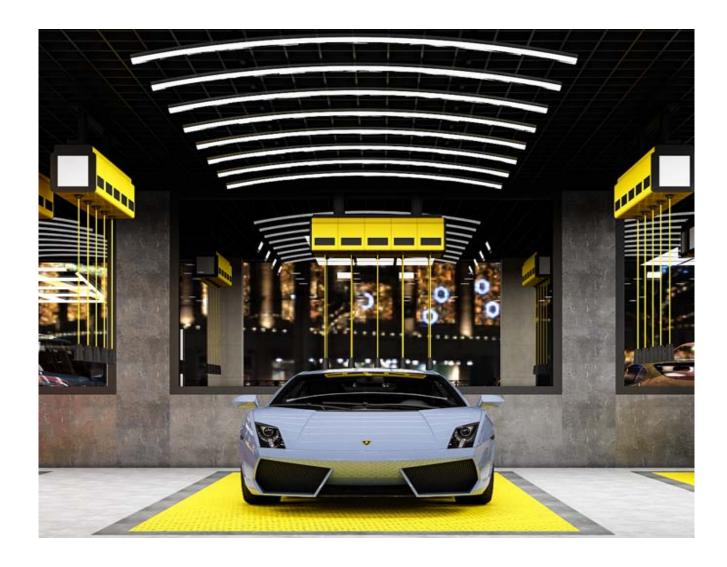

# **Installation Instruction**



Only for reference! Please read this manual before assembling this product, and keep this for subsequent .

## **TEST BEFORE PUTTING IT INTO THE CEILING!**

# Design sketch



# Parts list

| No. | Name                     | Specification       | Quantity | Unit   | Confirm |
|-----|--------------------------|---------------------|----------|--------|---------|
| 1   | Light bars               | 40*2500mm 62w 6500K | 8        | pieces |         |
| 2   | U connectors             | 2350*30*2mm         | 4        | pieces |         |
| 3   | connectors for U         | 25*200mm            | 2        | pieces |         |
| 4   | Self-tapping screw       | M4*13mm             | 55       | pieces |         |
| 5   | Control Systems          | 800w                | 1        | pieces |         |