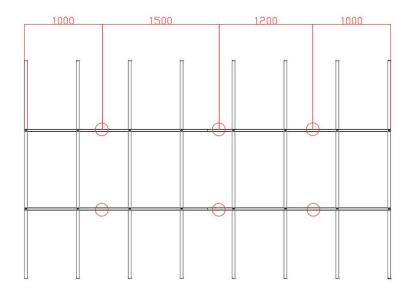

| 1        | pieces |         |

## **Technical Data**

| Voltage       | AC240V              |
|---------------|---------------------|
| Power         | 493W                |
| Current       | 4.1A                |
| Width         | 40mm                |
| Luminous Flux | 110-120lm/w         |
| CRI.          | >90                 |
| CCT.          | 6500K (White)       |
| Material      | Aluminium+PVC cover |

## Assembling instruction

### 1. Install U connectors

2 piece of U connectors are connected with connectors for U and fixed with 4\*13mm Self-tapping screw.



#### 2, Fixed

Use 4\*13mm Self-tapping screw to fix the U connectors to the lamp



### 3. Screw positioning

6 screws are used to fix the whole set of lamps, and the materials of the ceiling shall be prepared



#### 4. The installation, use 6 screw ceiling installation



### 5. Circuit Diagram

There are 8 wire entries for the whole set, and each for 4 wires. Parallel connecting as follow:



- 1. When installing, please prepare 2 sets of wires. After each set of wires is connected to the male wire, connect the light bars in parallel as shown in the figure;
- 2. Please use 13AWG wire as the connecting wire;
- 3. Ask a professional electrician for installation.