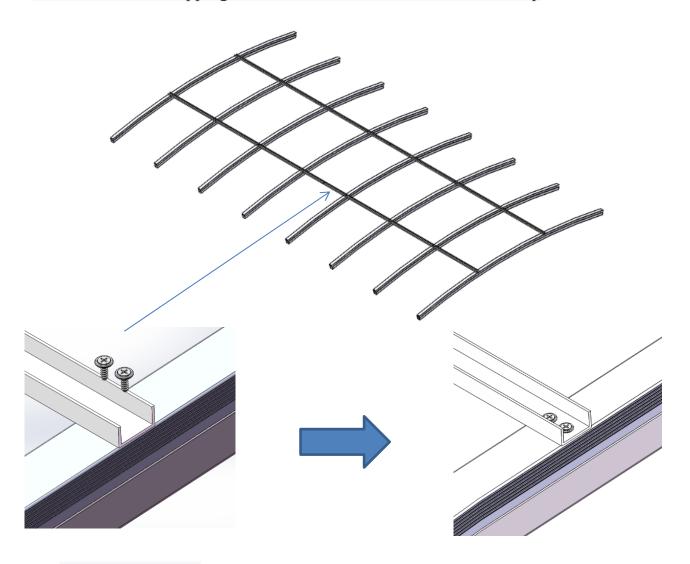

### 3. Screw positioning

6 screws are used to fix the whole set of lamps, and the materials of the ceiling shall be prepared

#### 4. The installation, use 6 screw ceiling installation