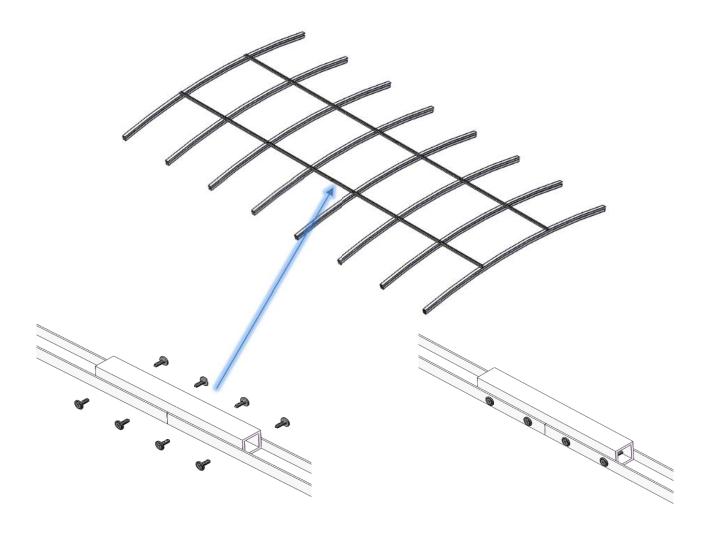

### 1. Install U connectors

2 piece of U connectors are connected with connectors for U and fixed with 4\*13mm Self-tapping screw.

#### 2, Fixed

Use 4\*13mm Self-tapping screw to fix the U connectors to the lamp