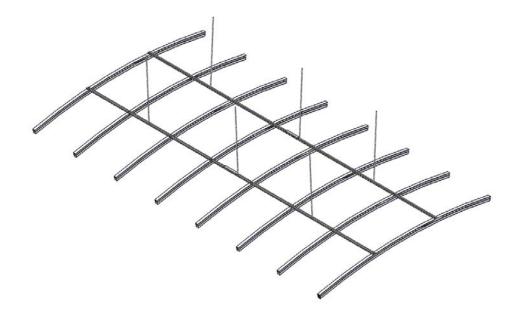

## Assembling instruction

### 1. Install U connectors

2 piece of U connectors are connected with connectors for U and fixed with 4\*13mm Self-tapping screw.

#### 2, Fixed

Use 4\*13mm Self-tapping screw to fix the U connectors to the lamp